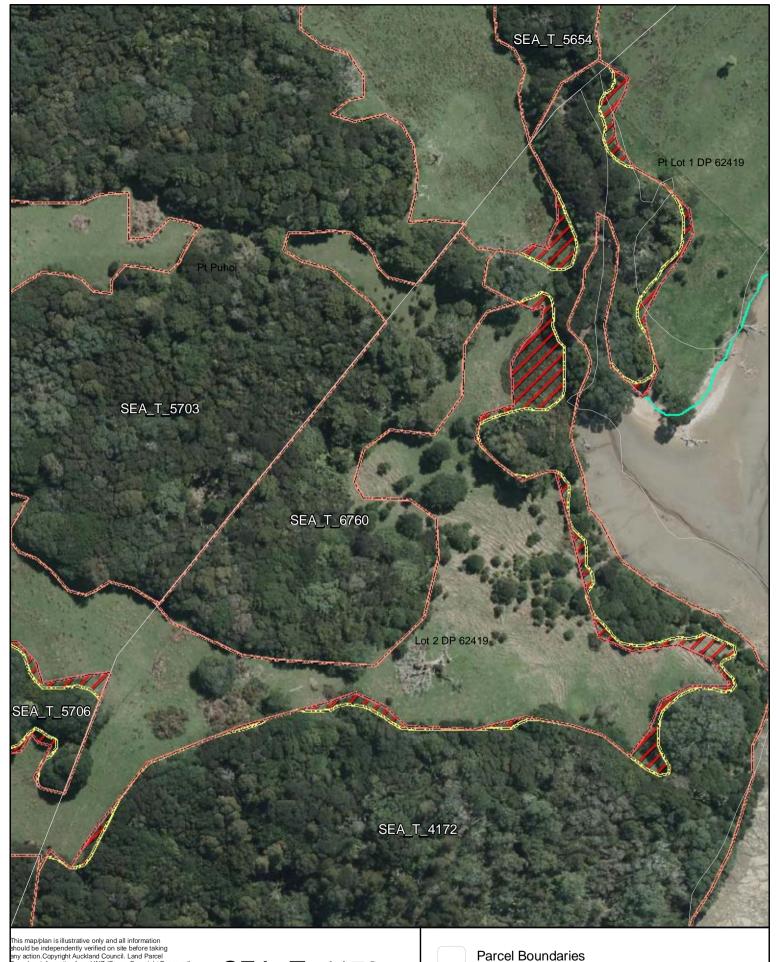

Changes to SEA Overlay

A4 @ 1:497

SEA Overlay - Notified Version

Proposed revised SEA boundary

SEA area recommended for exclusion

Date: October 2013

SEA\_T\_4172

Changes to SEA Overlay