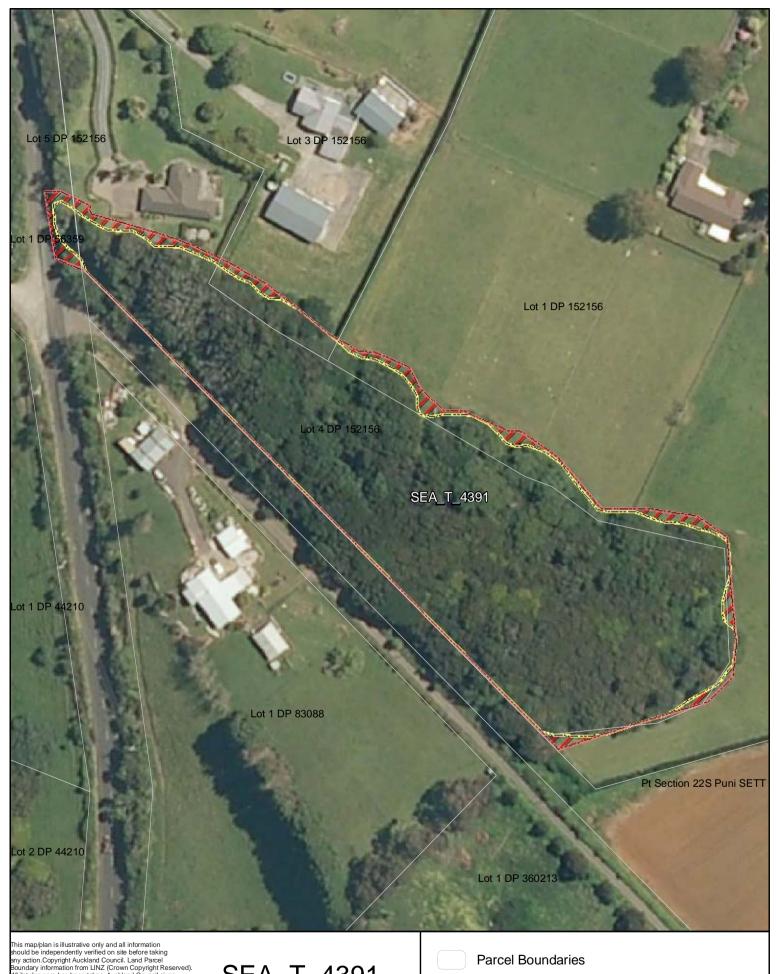

Proposed revised SEA boundary

SEA area recommended for exclusion

Date: October 2013

SEA\_T\_4391

Changes to SEA Overlay

A4 @ 1:1,224

SEA Overlay - Notified Version

\_ . . . . . . . . .

Proposed revised SEA boundary

SEA area recommended for exclusion

Date: October 2013

SEA\_T\_4392

Changes to SEA Overlay

A4 @ 1:1,153

Parcel Boundaries

SEA Overlay - Notified Version