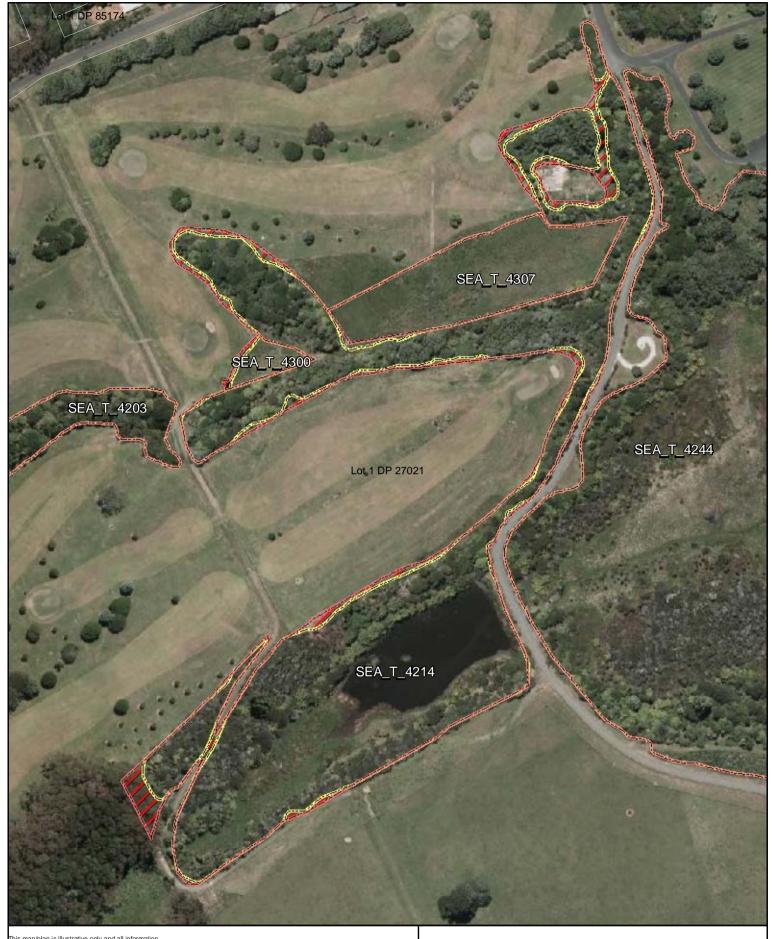

A4 @ 1:1,064

Parcel Boundaries

SEA Overlay - Notified Version

Proposed revised SEA boundary

SEA area recommended for exclusion

Date: October 2013

SEA\_T\_4300

Changes to SEA Overlay