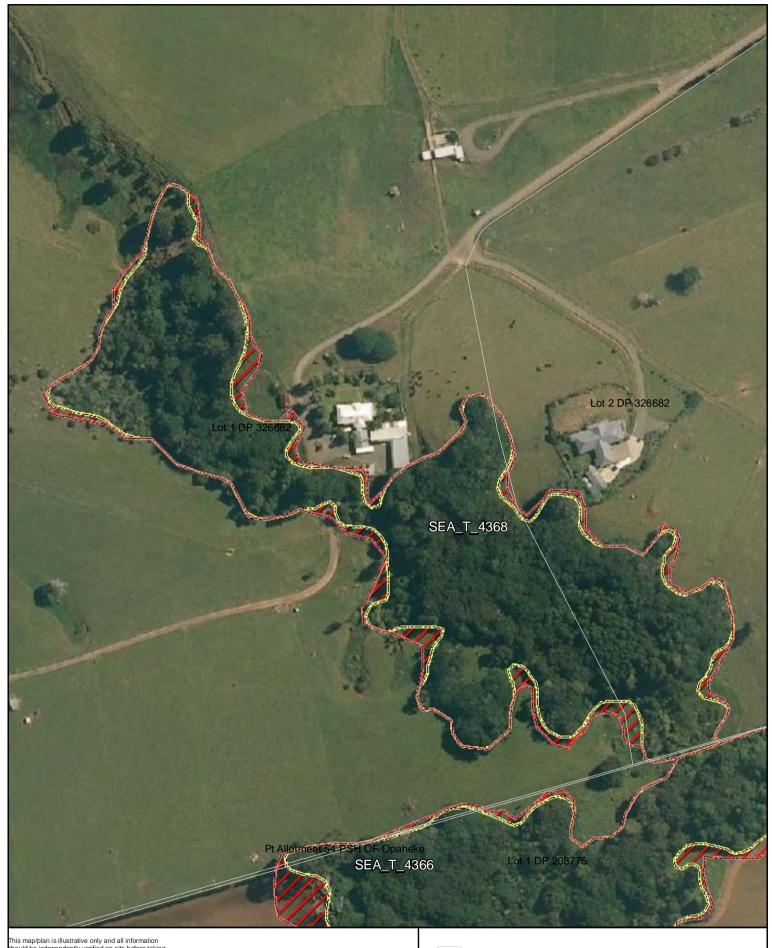

SEA\_T\_4368

Changes to SEA Overlay

A4 @ 1:2,096

Parcel Boundaries

SEA Overlay - Notified Version

Proposed revised SEA boundary

SEA area recommended for exclusion

Auckland Counci Coast Boundary MHWS10