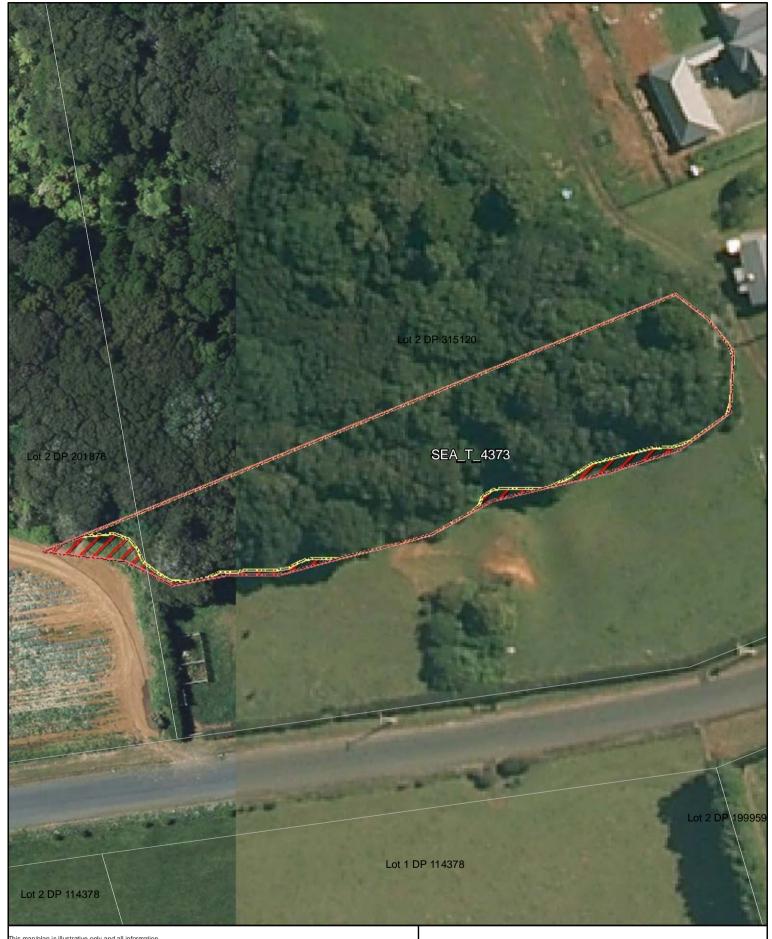

Proposed revised SEA boundary

SEA area recommended for exclusion

SEA\_T\_4373

Changes to SEA Overlay

A4 @ 1:737

Parcel Boundaries

SEA Overlay - Notified Version

Proposed revised SEA boundary