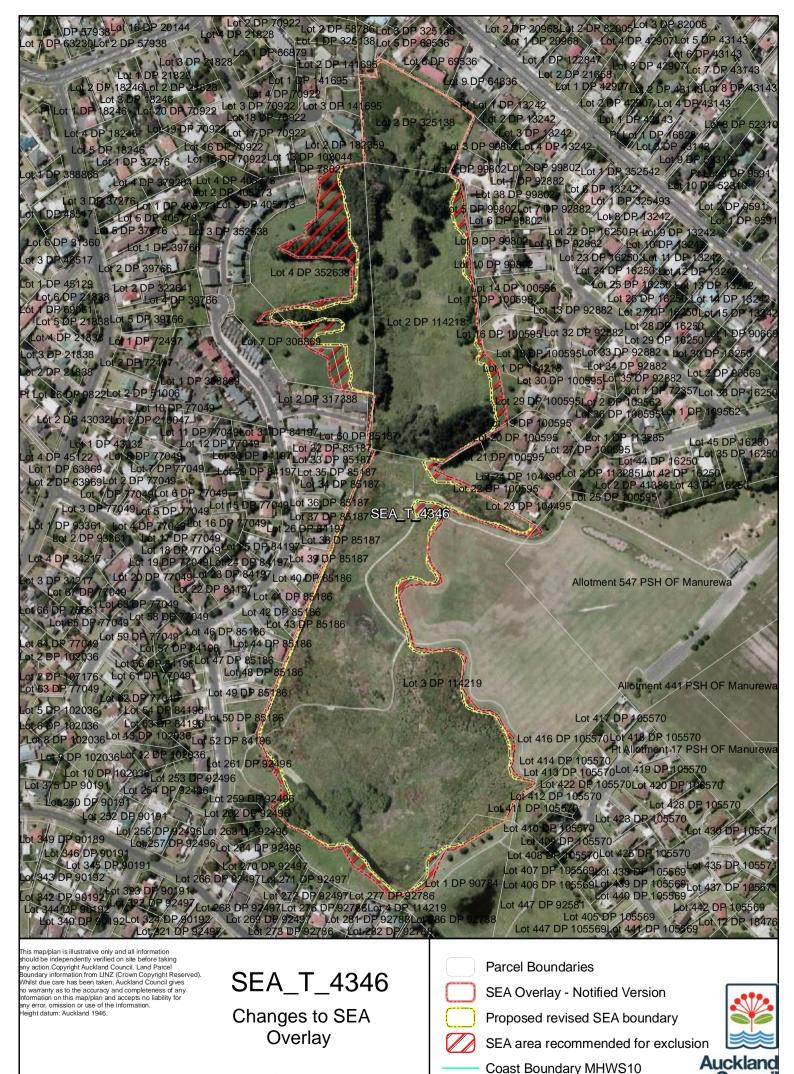

SEA area recommended for exclusion

Counc

A4 @ 1:2,821

Date: October 2013

Counc

Date: October 2013 A4 @ 1:3,588

Date: October 2013

SEA\_T\_4347