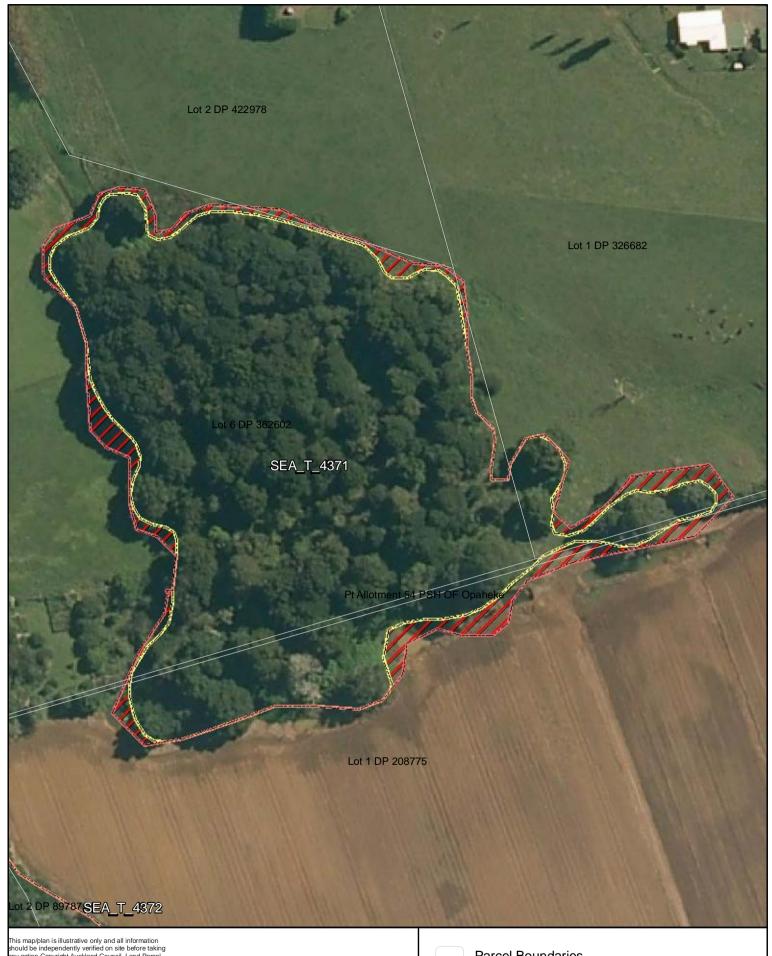

Proposed revised SEA boundary

SEA area recommended for exclusion

Date: October 2013

SEA\_T\_4371

Changes to SEA Overlay

A4 @ 1:1,157

**Parcel Boundaries** 

SEA Overlay - Notified Version