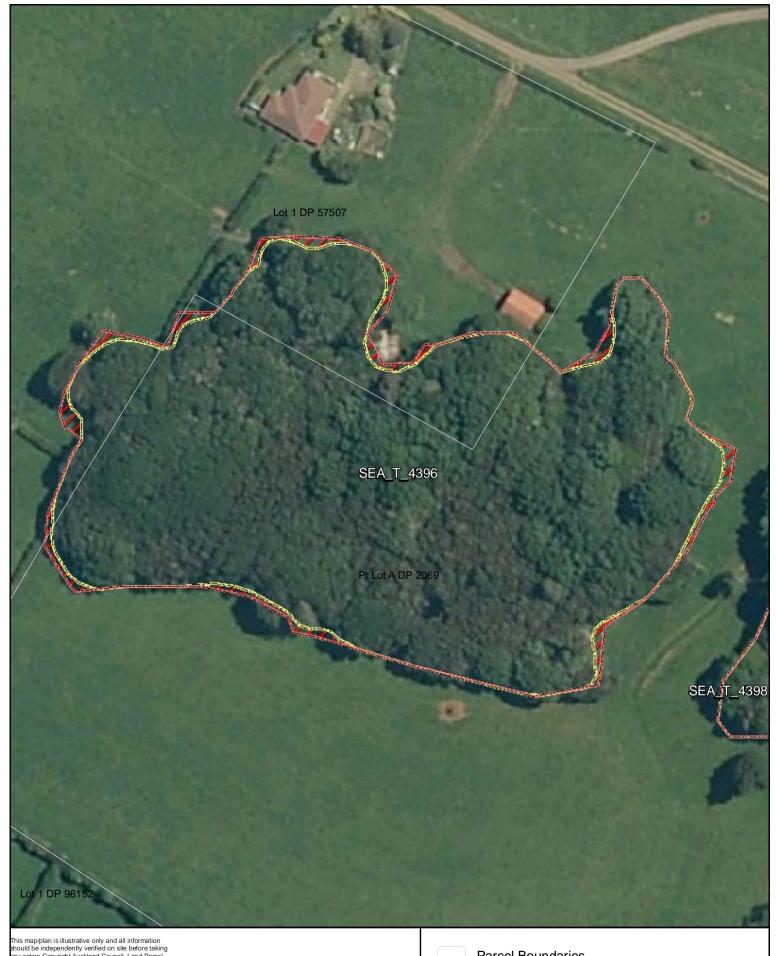

SEA area recommended for exclusion

Date: October 2013

SEA\_T\_4396

Changes to SEA Overlay

A4 @ 1:1,012

Parcel Boundaries

SEA Overlay - Notified Version

Proposed revised SEA boundary

SEA area recommended for exclusion

Date: October 2013

SEA\_T\_4399A

Changes to SEA Overlay

A4 @ 1:832

Parcel Boundaries

SEA Overlay - Notified Version

Proposed revised SEA boundary