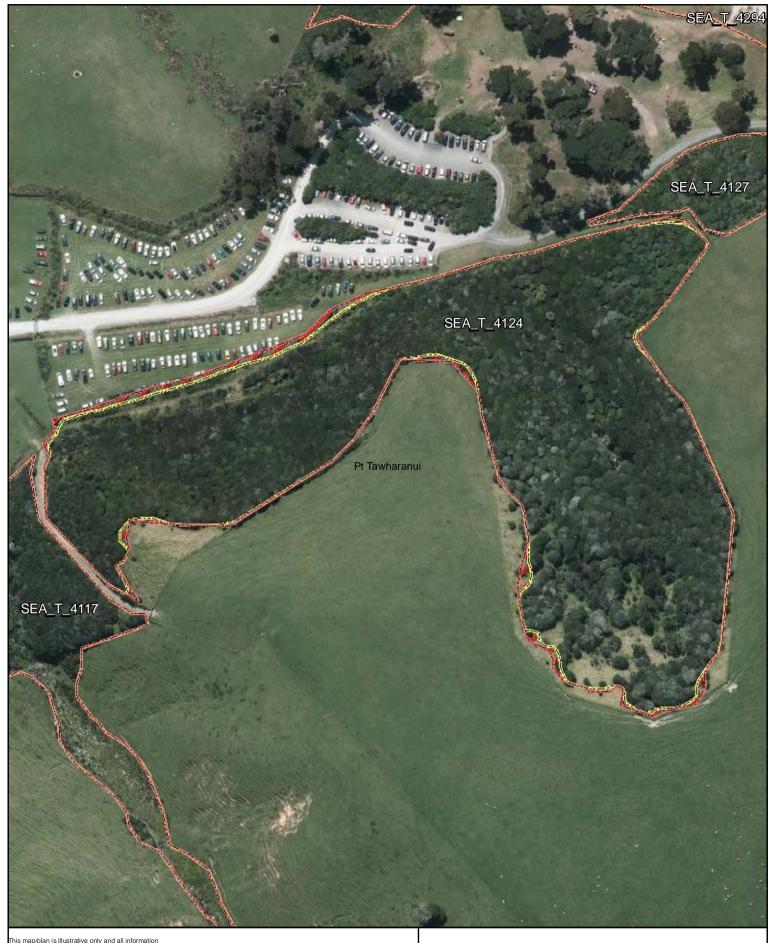

SEA\_T\_4124

Changes to SEA Overlay

A4 @ 1:1,555

Parcel Boundaries

SEA Overlay - Notified Version

Proposed revised SEA boundary

SEA area recommended for exclusion

Date: October 2013