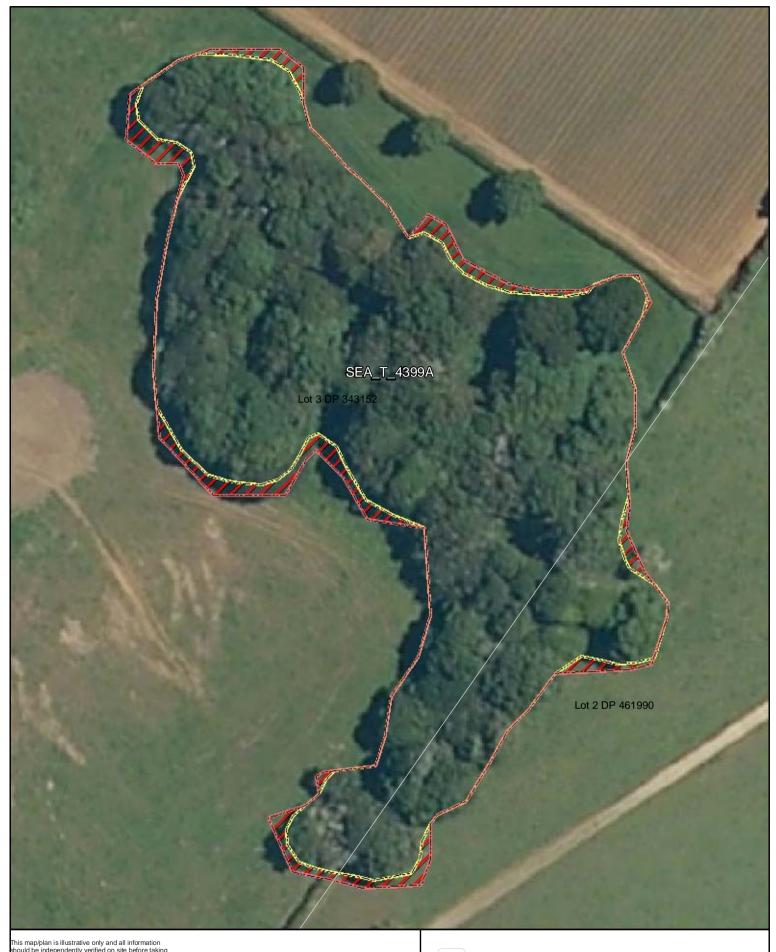

SEA area recommended for exclusion

Date: October 2013

SEA\_T\_4399A

Changes to SEA Overlay

A4 @ 1:832

Parcel Boundaries

SEA Overlay - Notified Version

Proposed revised SEA boundary

SEA area recommended for exclusion