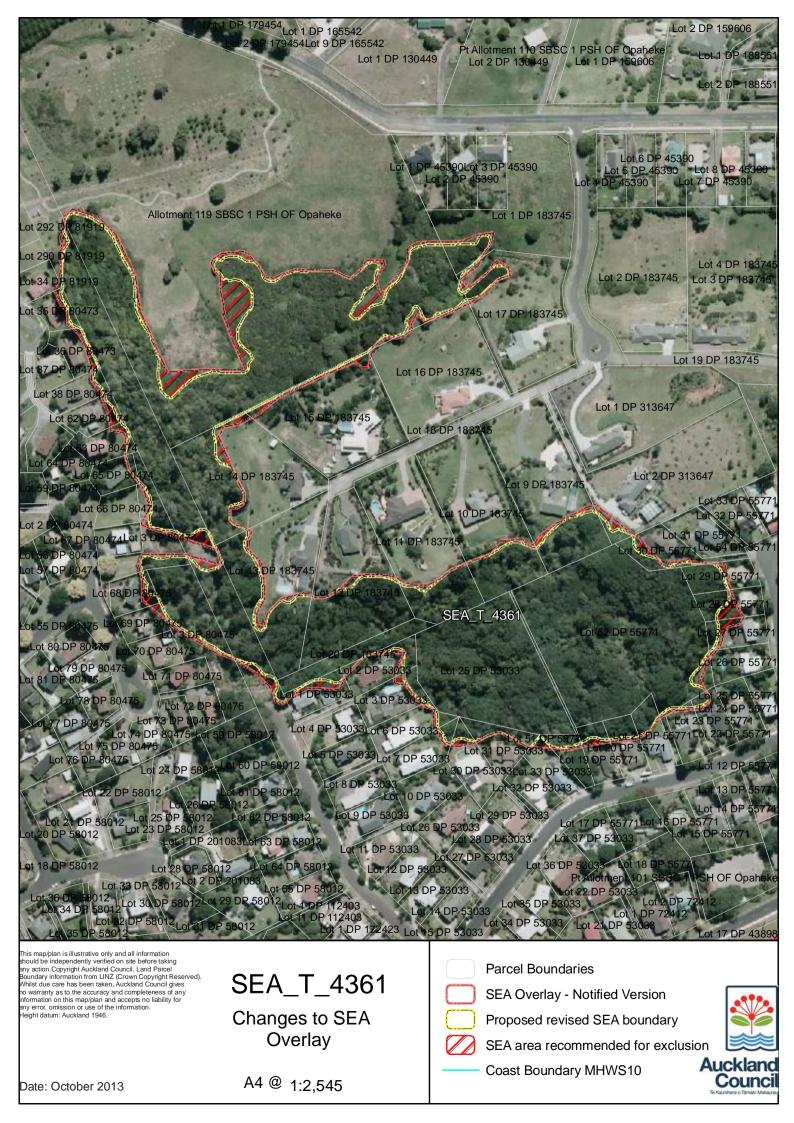

Changes to SEA Overlay

A4 @ 1:524

Parcel Boundaries

SEA Overlay - Notified Version

Proposed revised SEA boundary

SEA area recommended for exclusion

Date: October 2013

SEA\_T\_4362