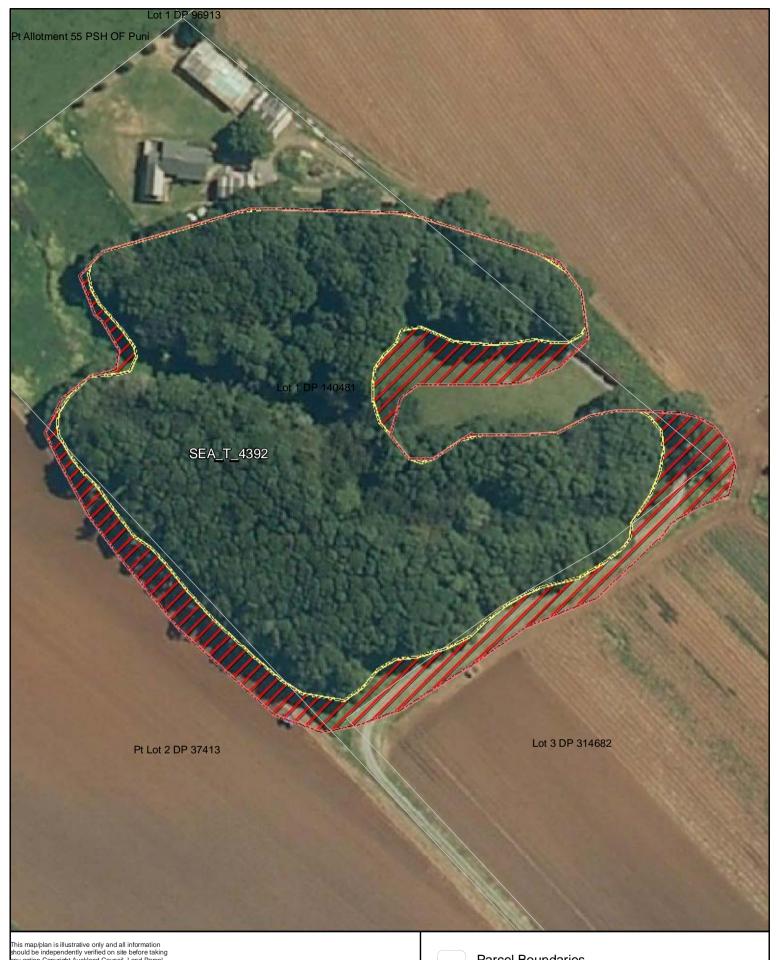

Proposed revised SEA boundary

SEA area recommended for exclusion

Date: October 2013

SEA\_T\_4392

Changes to SEA Overlay

A4 @ 1:1,153

Parcel Boundaries

SEA Overlay - Notified Version

Proposed revised SEA boundary

SEA area recommended for exclusion

Date: October 2013

SEA\_T\_4395

Changes to SEA Overlay

A4 @ 1:821

SEA Overlay - Notified Version

Proposed revised SEA boundary