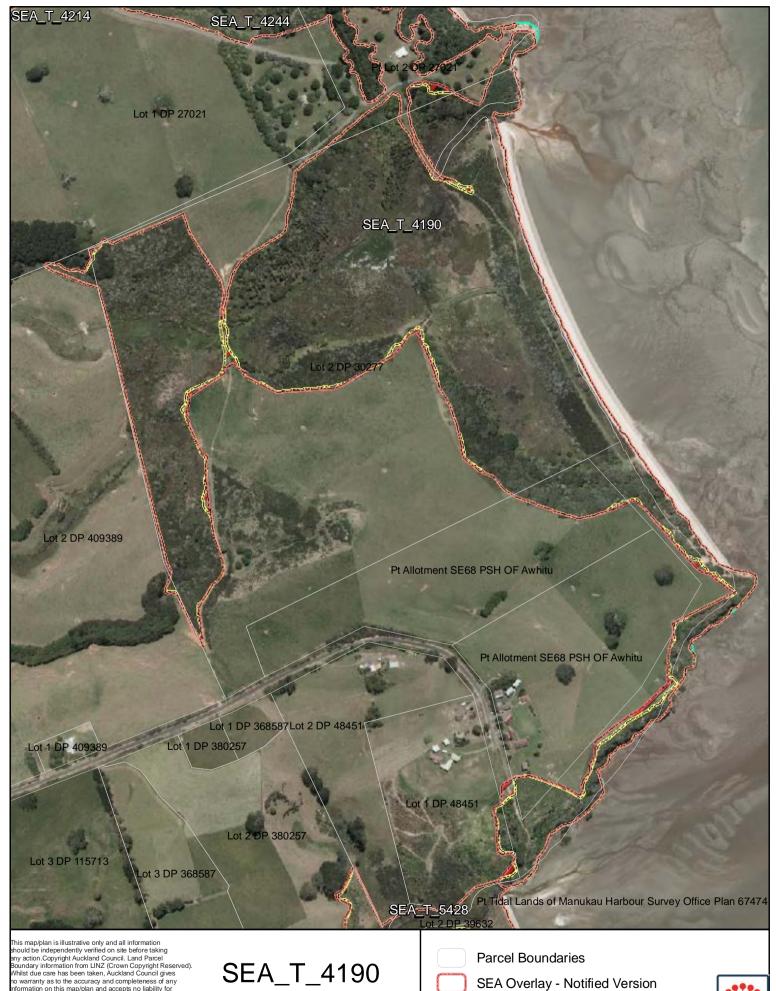

SEA area recommended for exclusion

Date: October 2013

Changes to SEA Overlay

A4 @ 1:10,557

Proposed revised SEA boundary

SEA area recommended for exclusion

Date: October 2013

SEA\_T\_4214

Changes to SEA Overlay

A4 @ 1:2,241

**Parcel Boundaries** 

SEA Overlay - Notified Version

Proposed revised SEA boundary

SEA area recommended for exclusion

Date: October 2013

SEA\_T\_4223