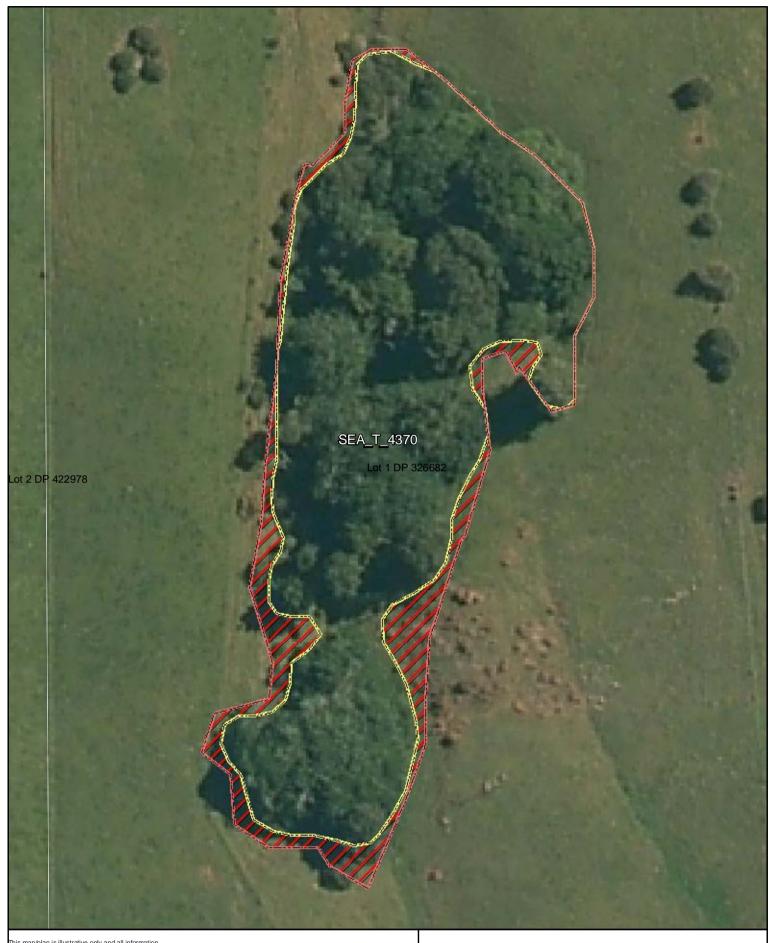

SEA area recommended for exclusion

Date: October 2013

SEA\_T\_4370

Changes to SEA Overlay

A4 @ 1:656

Parcel Boundaries

SEA Overlay - Notified Version

\_ . . . . \_ . . .