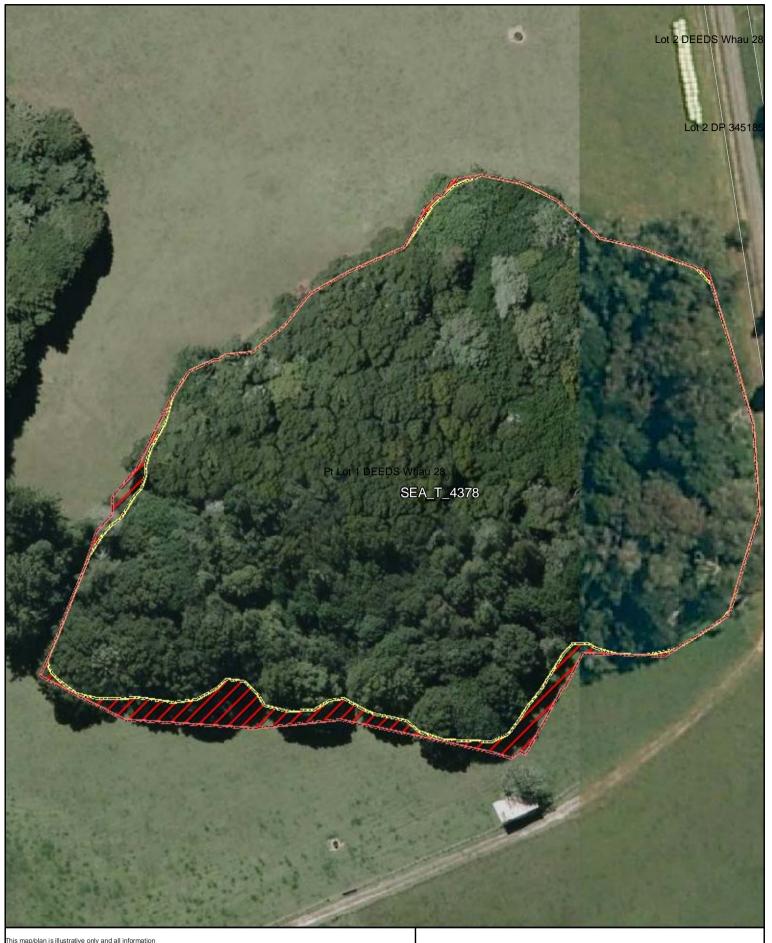

SEA area recommended for exclusion

Auckland Counci

Coast Boundary MHWS10

Date: October 2013

SEA\_T\_4378 Changes to SEA

Overlay

A4 @ 1:907

Parcel Boundaries