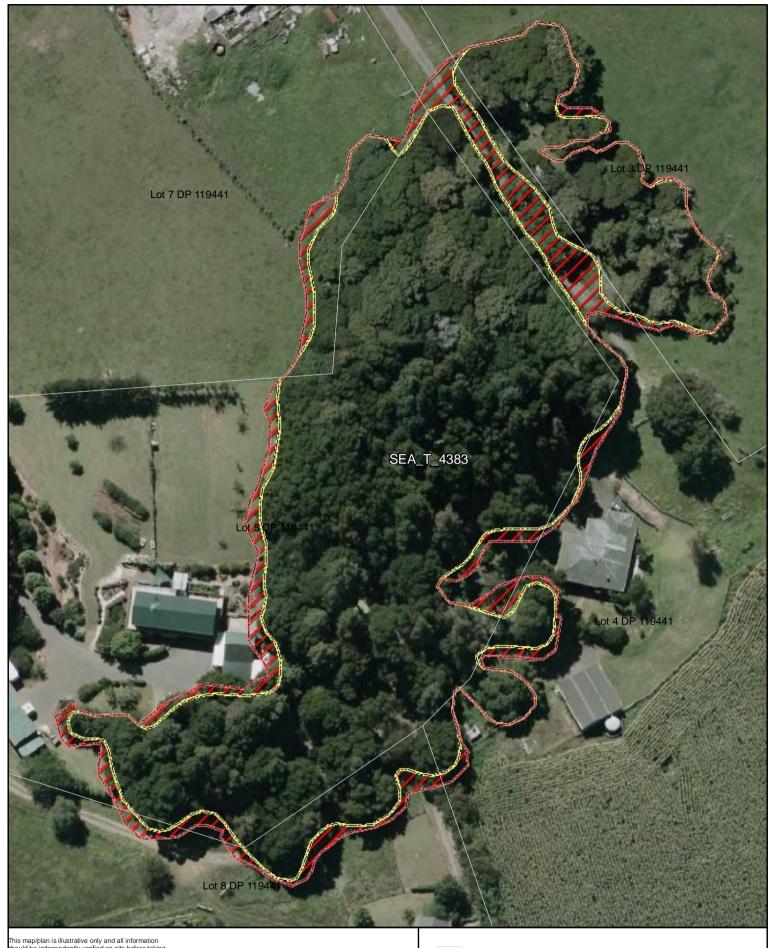

\_ . . . . . . . . . . .

Proposed revised SEA boundary

SEA area recommended for exclusion

Date: October 2013

SEA\_T\_4383

Changes to SEA Overlay

A4 @ 1:910

Parcel Boundaries

SEA Overlay - Notified Version

Proposed revised SEA boundary

SEA area recommended for exclusion

Date: October 2013

SEA\_T\_4384

Changes to SEA Overlay

A4 @ 1:1,338

SEA Overlay - Notified Version