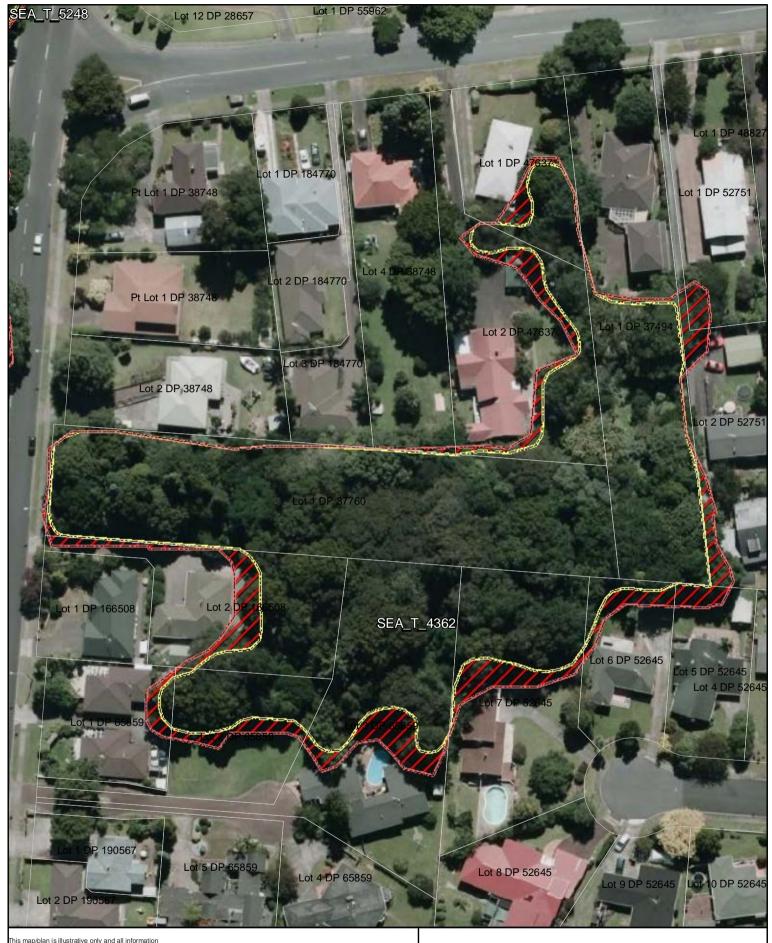

Changes to SEA Overlay

A4 @ 1:852

**Parcel Boundaries** 

SEA Overlay - Notified Version

Proposed revised SEA boundary

SEA area recommended for exclusion

Date: October 2013

SEA\_T\_4364