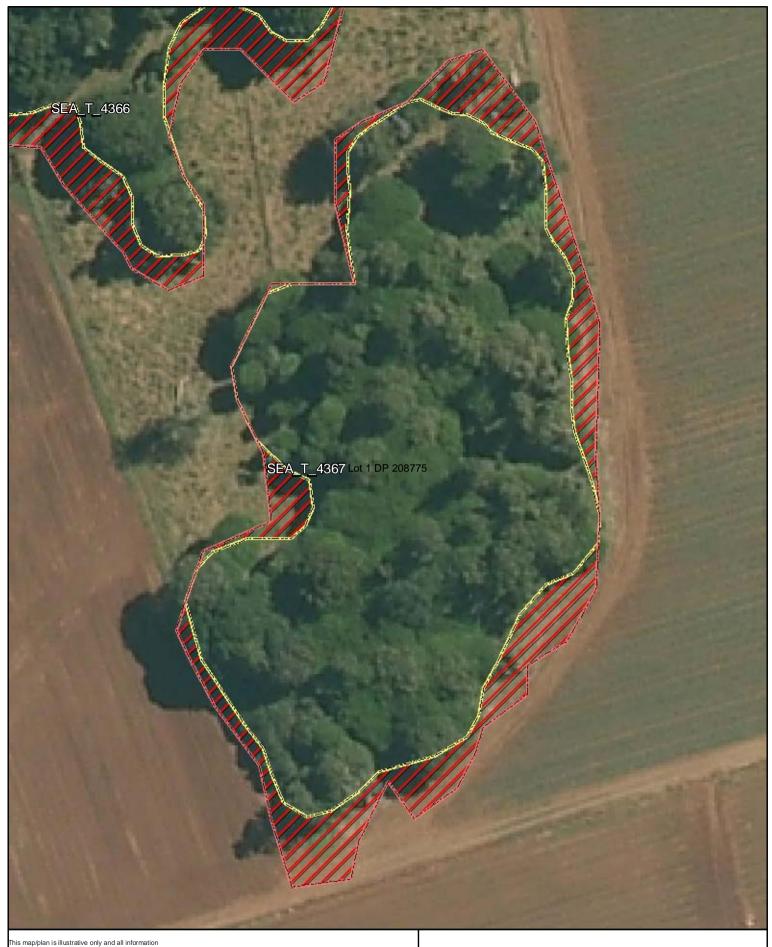

Changes to SEA Overlay

A4 @ 1:1,957

Parcel Boundaries

SEA Overlay - Notified Version

Proposed revised SEA boundary

SEA area recommended for exclusion

Date: October 2013

SEA\_T\_4366

Changes to SEA Overlay

A4 @ 1:1,585

Parcel Boundaries

SEA Overlay - Notified Version

Proposed revised SEA boundary

SEA area recommended for exclusion

Date: October 2013

SEA\_T\_4367