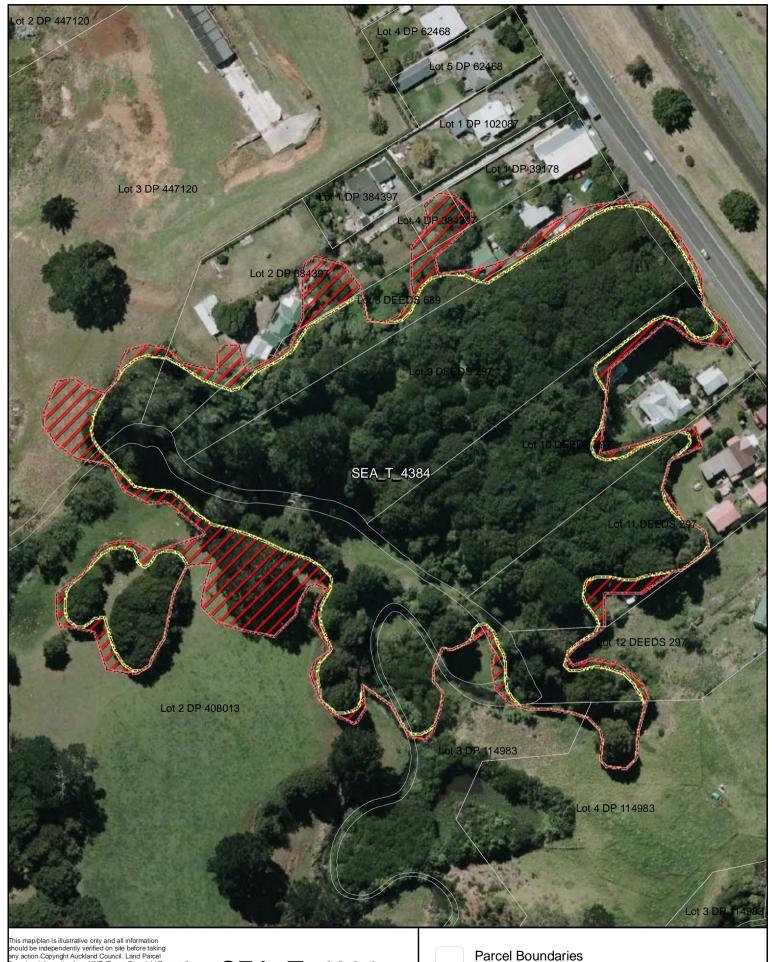

SEA Overlay - Notified Version

Proposed revised SEA boundary

SEA area recommended for exclusion

Date: October 2013

SEA\_T\_4384

Changes to SEA Overlay

A4 @ 1:1,338

SEA Overlay - Notified Version

Proposed revised SEA boundary

SEA area recommended for exclusion

Date: October 2013

SEA\_T\_4390

Changes to SEA Overlay

A4 @ 1:1,066

Parcel Boundaries

SEA Overlay - Notified Version