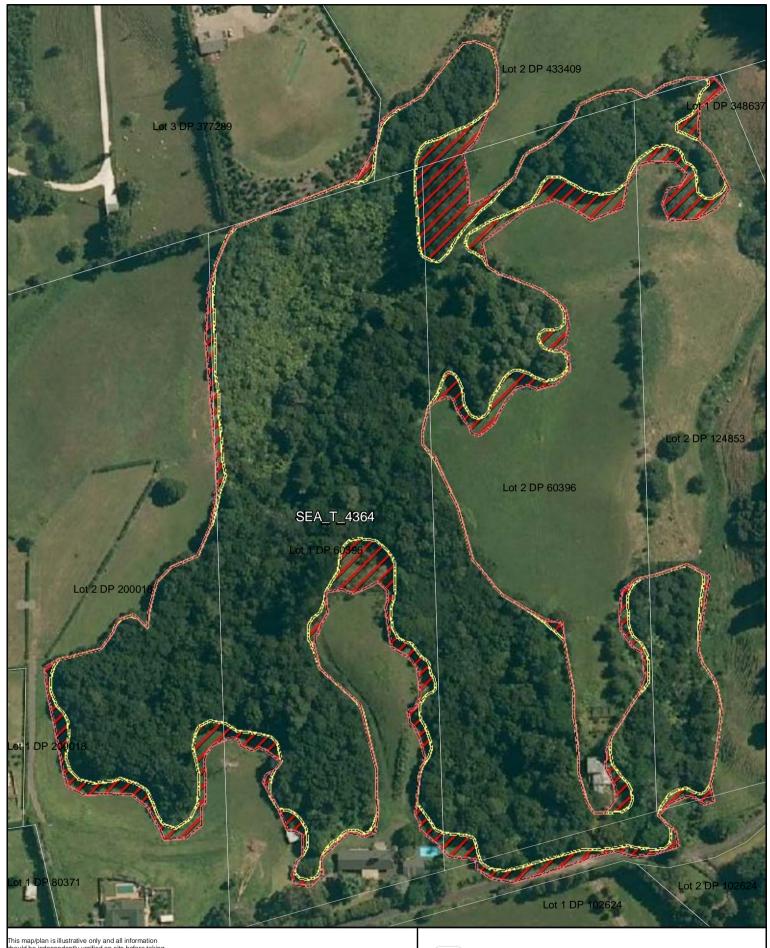

Changes to SEA Overlay

A4 @ 1:1,957

Parcel Boundaries

SEA Overlay - Notified Version

Proposed revised SEA boundary

SEA area recommended for exclusion

Date: October 2013

SEA\_T\_4366