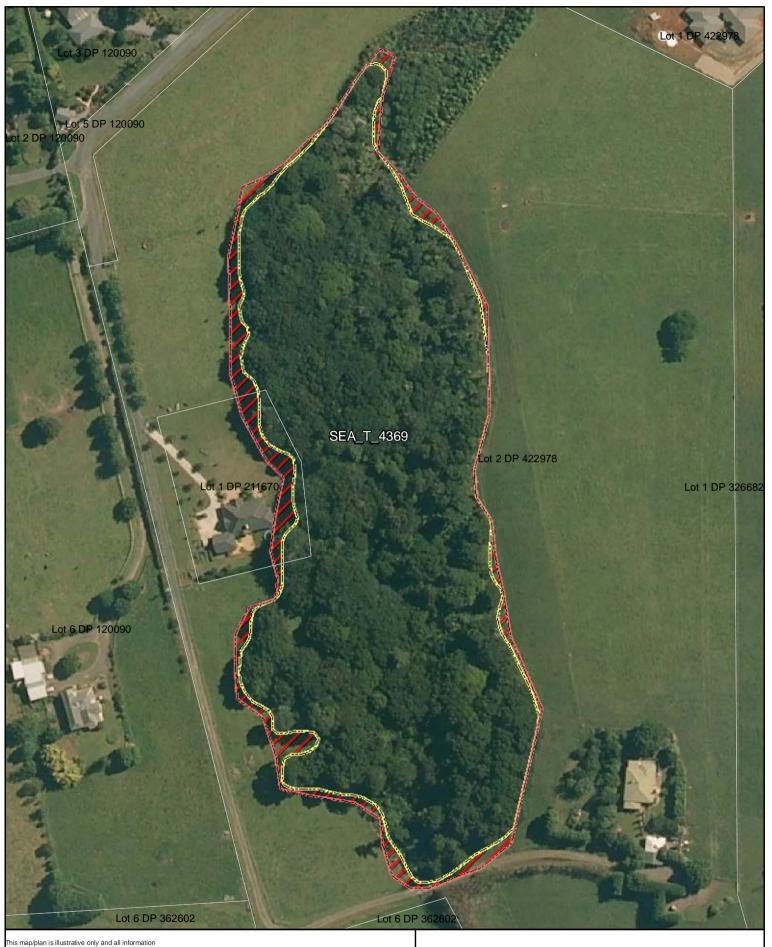

Date: October 2013

SEA\_T\_4369

Changes to SEA Overlay

A4 @ 1:1,549

Parcel Boundaries

SEA Overlay - Notified Version

. . . . . . . . .

Proposed revised SEA boundary