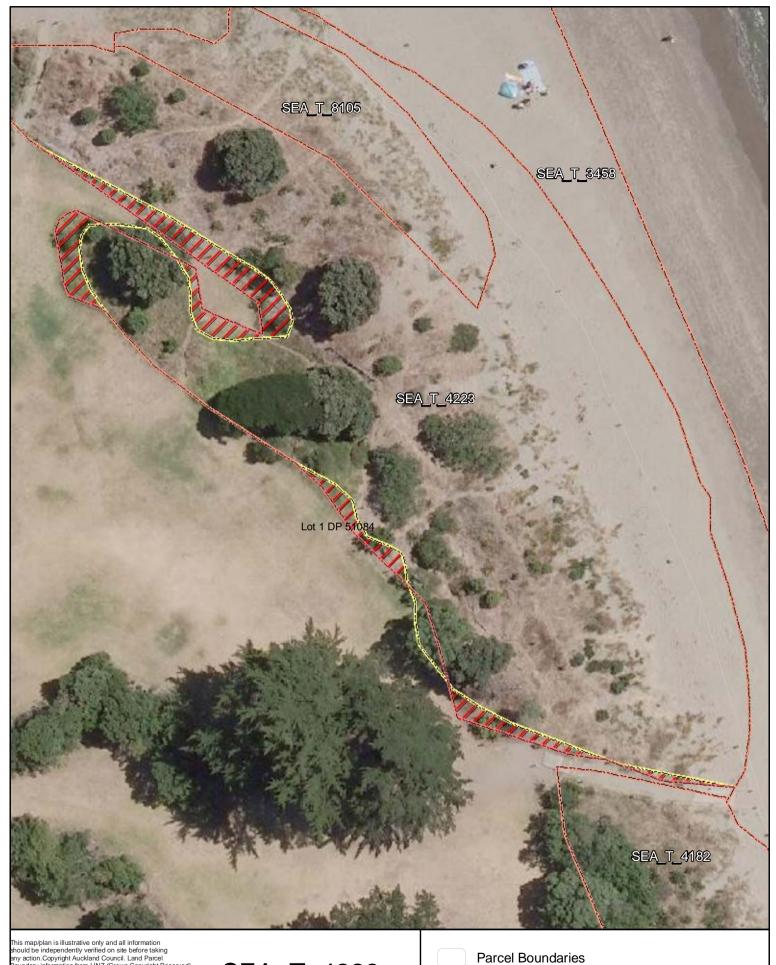

Changes to SEA Overlay

A4 @ 1:2,241

**Parcel Boundaries** 

SEA Overlay - Notified Version

Proposed revised SEA boundary

SEA area recommended for exclusion

Date: October 2013

SEA\_T\_4223