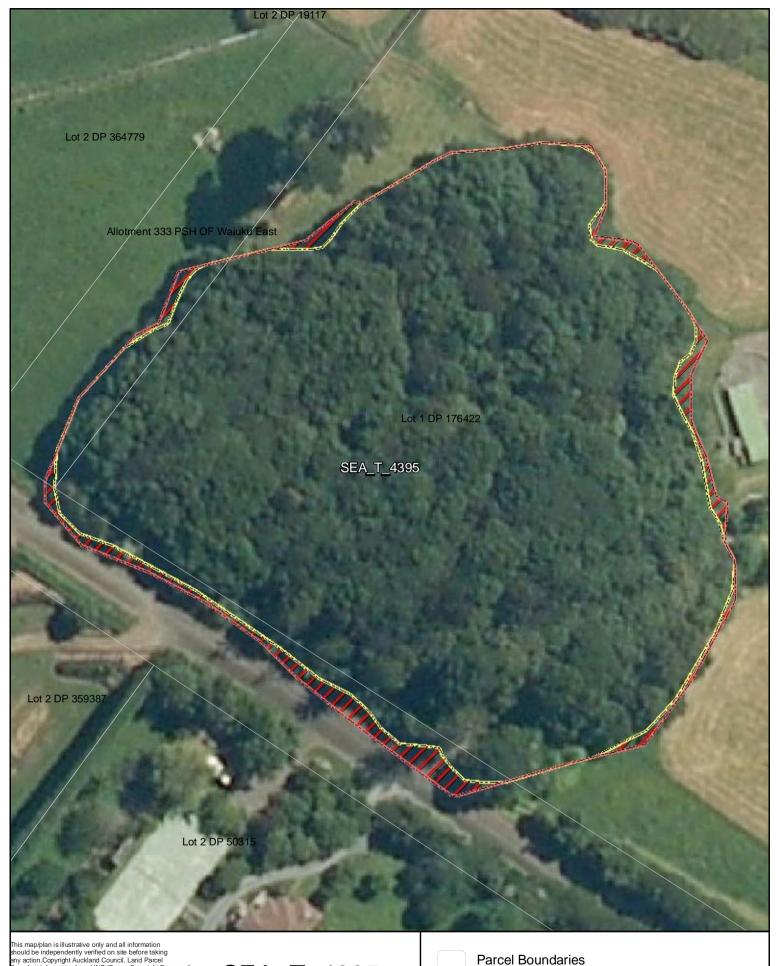

Proposed revised SEA boundary

SEA area recommended for exclusion

Date: October 2013

SEA\_T\_4395

Changes to SEA Overlay

A4 @ 1:821

SEA Overlay - Notified Version

Proposed revised SEA boundary

SEA area recommended for exclusion

Date: October 2013

SEA\_T\_4396

Changes to SEA Overlay

A4 @ 1:1,012

Parcel Boundaries

SEA Overlay - Notified Version

Proposed revised SEA boundary