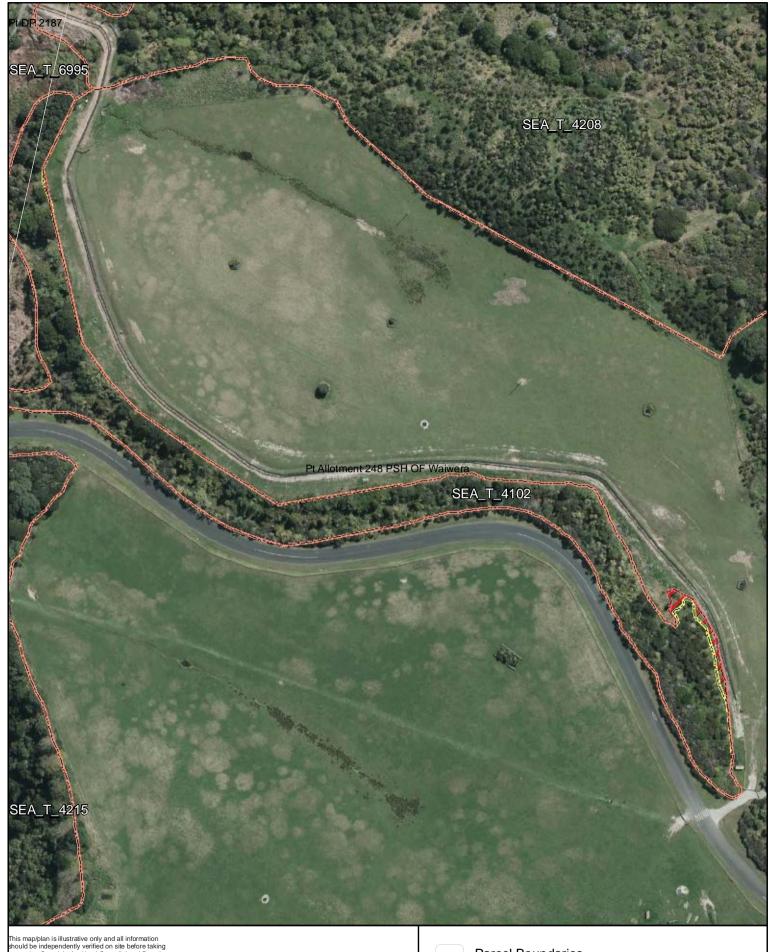

SEA\_T\_4102

Changes to SEA Overlay

A4 @ 1:1,717

Parcel Boundaries

SEA Overlay - Notified Version

Proposed revised SEA boundary

SEA area recommended for exclusion

Date: October 2013