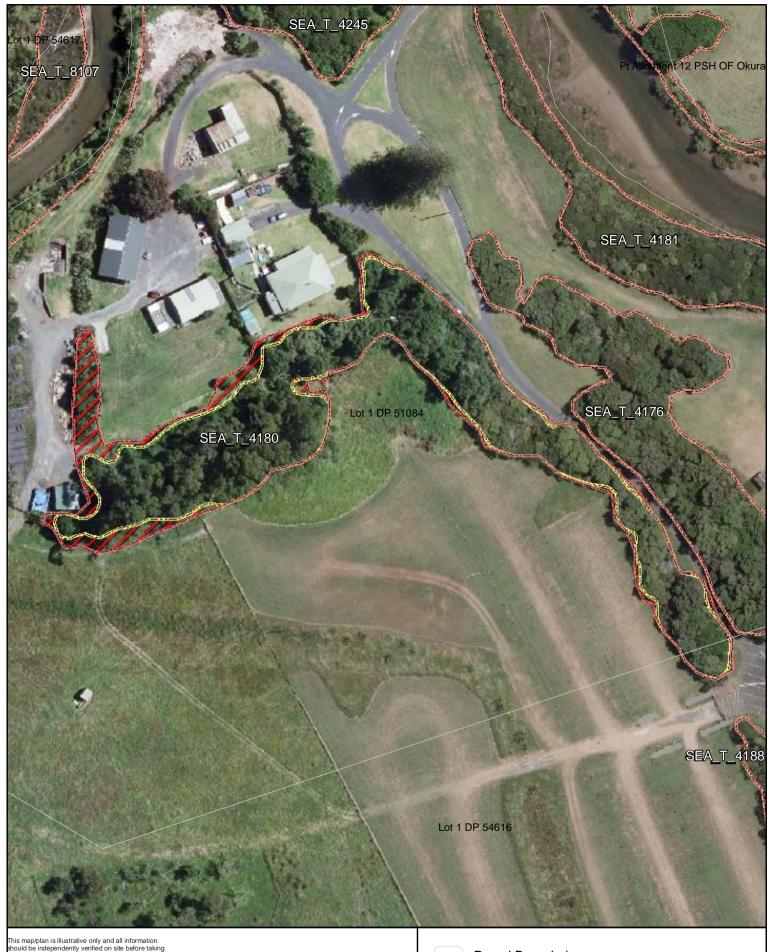

A4 @ 1:1,264

SEA Overlay - Notified Version

Proposed revised SEA boundary

SEA area recommended for exclusion

Date: October 2013

SEA\_T\_4180

Changes to SEA Overlay

A4 @ 1:993