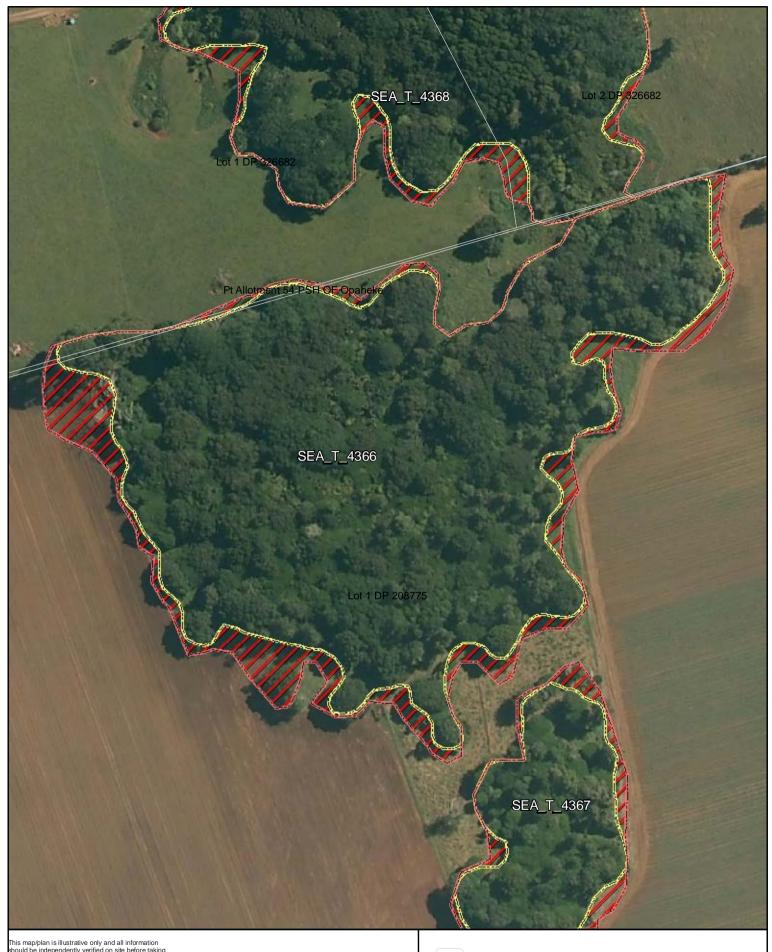

SEA\_T\_4368

Changes to SEA Overlay

A4 @ 1:2,096

Parcel Boundaries

SEA Overlay - Notified Version

Proposed revised SEA boundary

SEA area recommended for exclusion

Auckland Counci Coast Boundary MHWS10