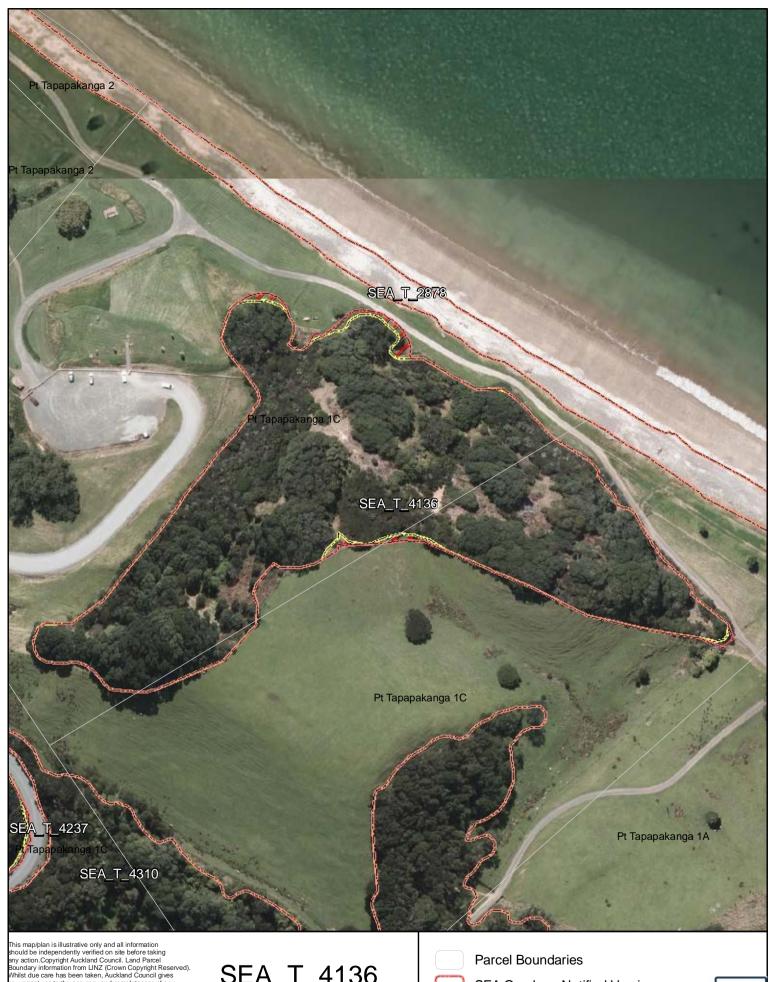

SEA\_T\_4136

Changes to SEA Overlay

A4 @ 1:1,471

SEA Overlay - Notified Version

Proposed revised SEA boundary

SEA area recommended for exclusion

Date: October 2013

SEA\_T\_4139