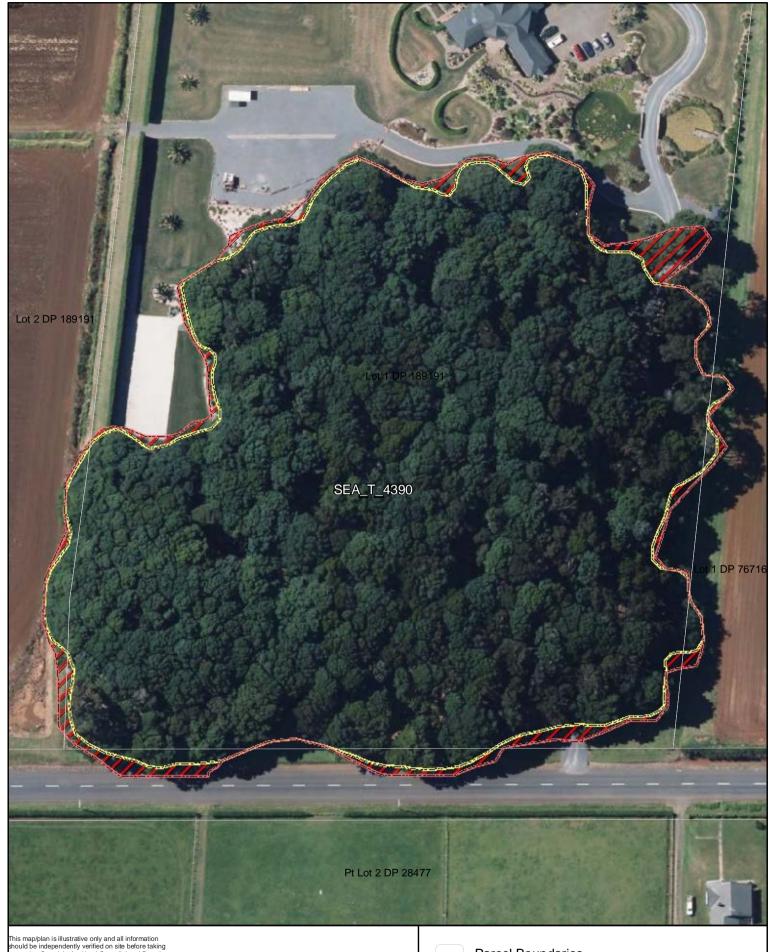

Proposed revised SEA boundary

SEA area recommended for exclusion

Date: October 2013

SEA\_T\_4390

Changes to SEA Overlay

A4 @ 1:1,066

Parcel Boundaries

SEA Overlay - Notified Version

Proposed revised SEA boundary

SEA area recommended for exclusion

Date: October 2013

SEA\_T\_4391

Changes to SEA Overlay

A4 @ 1:1,224

SEA Overlay - Notified Version

\_ . . . . . . . . .