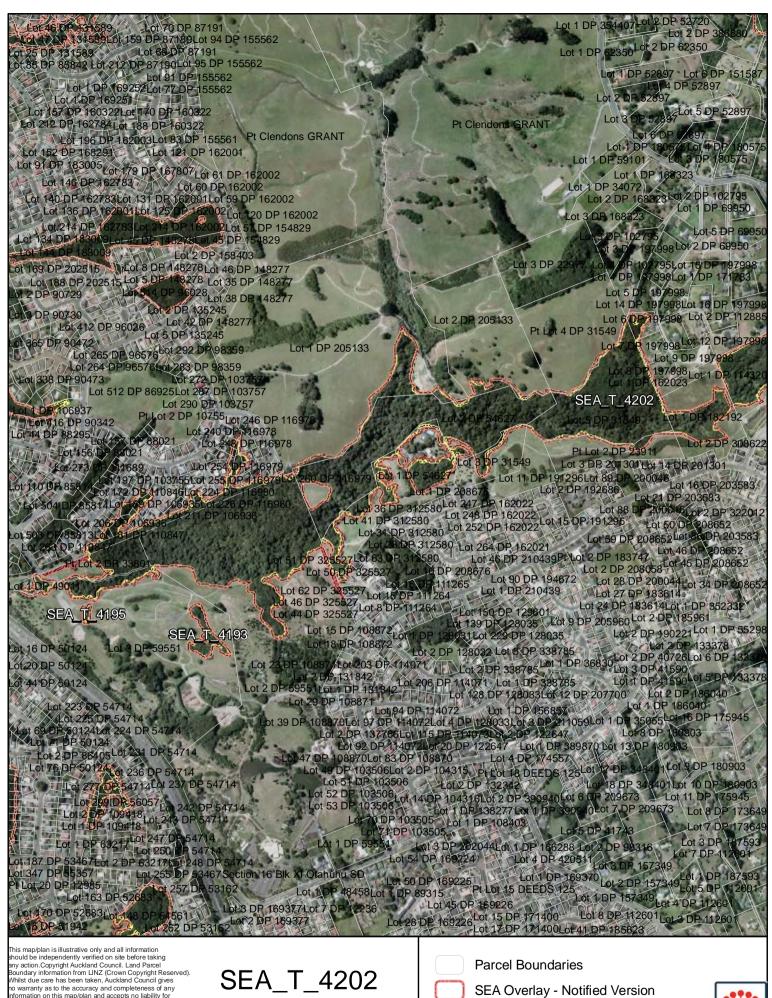

SEA\_T\_4102

Changes to SEA Overlay

A4 @ 1:1,717

Parcel Boundaries

SEA Overlay - Notified Version

Proposed revised SEA boundary

SEA area recommended for exclusion

Date: October 2013