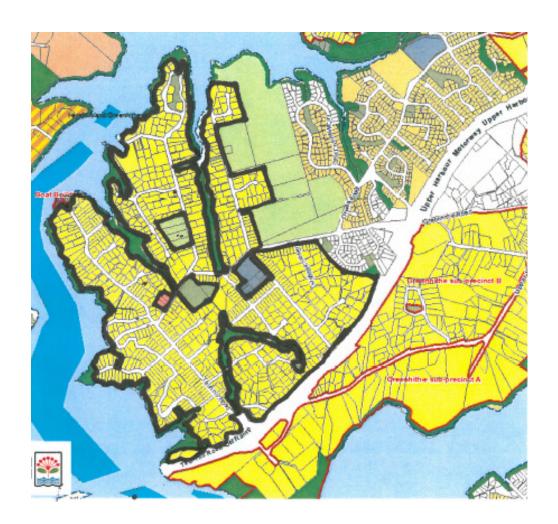

## Greenhithe Sub-precinct C Proposed wording

- a) Amend Part 2 Chapter F: Precinct objectives and policies, 5.12 Greenhithe as follows:
- 1. Amend the second paragraph of the precinct description to refer to "three" rather than "two" precincts
- 2. Add the following reference to a new sub-precinct C at the end of that paragraph: "Sub-precinct C allows higher densities than those permitted by the Large Lot zone, subject to ensuring access to a reticulated wastewater system. It aims to reflect the historical character of subdivision in this area."
- After clause 8 which refers to Greenhithe sub-precinct B, add a new sub heading 'Greenhithe sub-precinct C" and a new clause 9 to read:
  "9. Preserve the historical character and amenity of the established residential area, which is defined by wide and spacious sites, abundant native and exotic vegetation, mature trees and generous berms."
- b) Amend Part 3, Chapter K, Rule 5.12.2.1 by inserting the following after clause 2:
- "3. Within Greenhithe sub-precinct C, the minimum site size for subdivision must be in accordance with the table below:

- c) Amend and renumber Part 3, Chapter K, Rule 5.12.2.1 clause 3 to read: "4. The creation of any site smaller than the minimum site sizes specified in clauses 2.1.1-3 above is a non-complying activity."
- d) Amend the PAUP Planning Map Precinct overlay to show "Greenhithe Precinct C" applying over the area shown on the attached map: