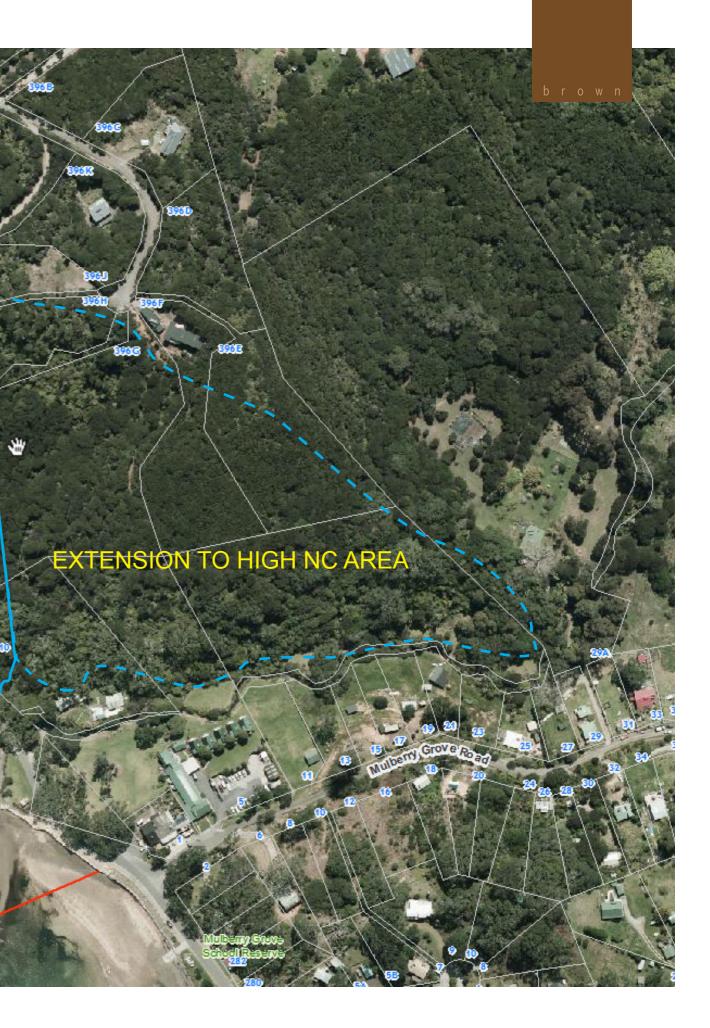

#### MO 2B1, MO 4B1 MAORI LAND - KAWA ROAD BOUNDARY ADJUSTMENTS NATURAL CHARACTER ASSESSMENT - AUCKLAND REGION | JANUARY 2014

**UNIT 184 (MAP 35)** - excludes dwelling at 396F Shoal Bay Road and series of houses just above Shoal Bay Road.

NC bdy extended to incorperate the connecting sequence of bush not compromised by housing.

#### 396F SHOAL BAY ROAD BOUNDARY ADJUSTMENTS NATURAL CHARACTER ASSESSMENT - AUCKLAND REGION | JANUARY 2014