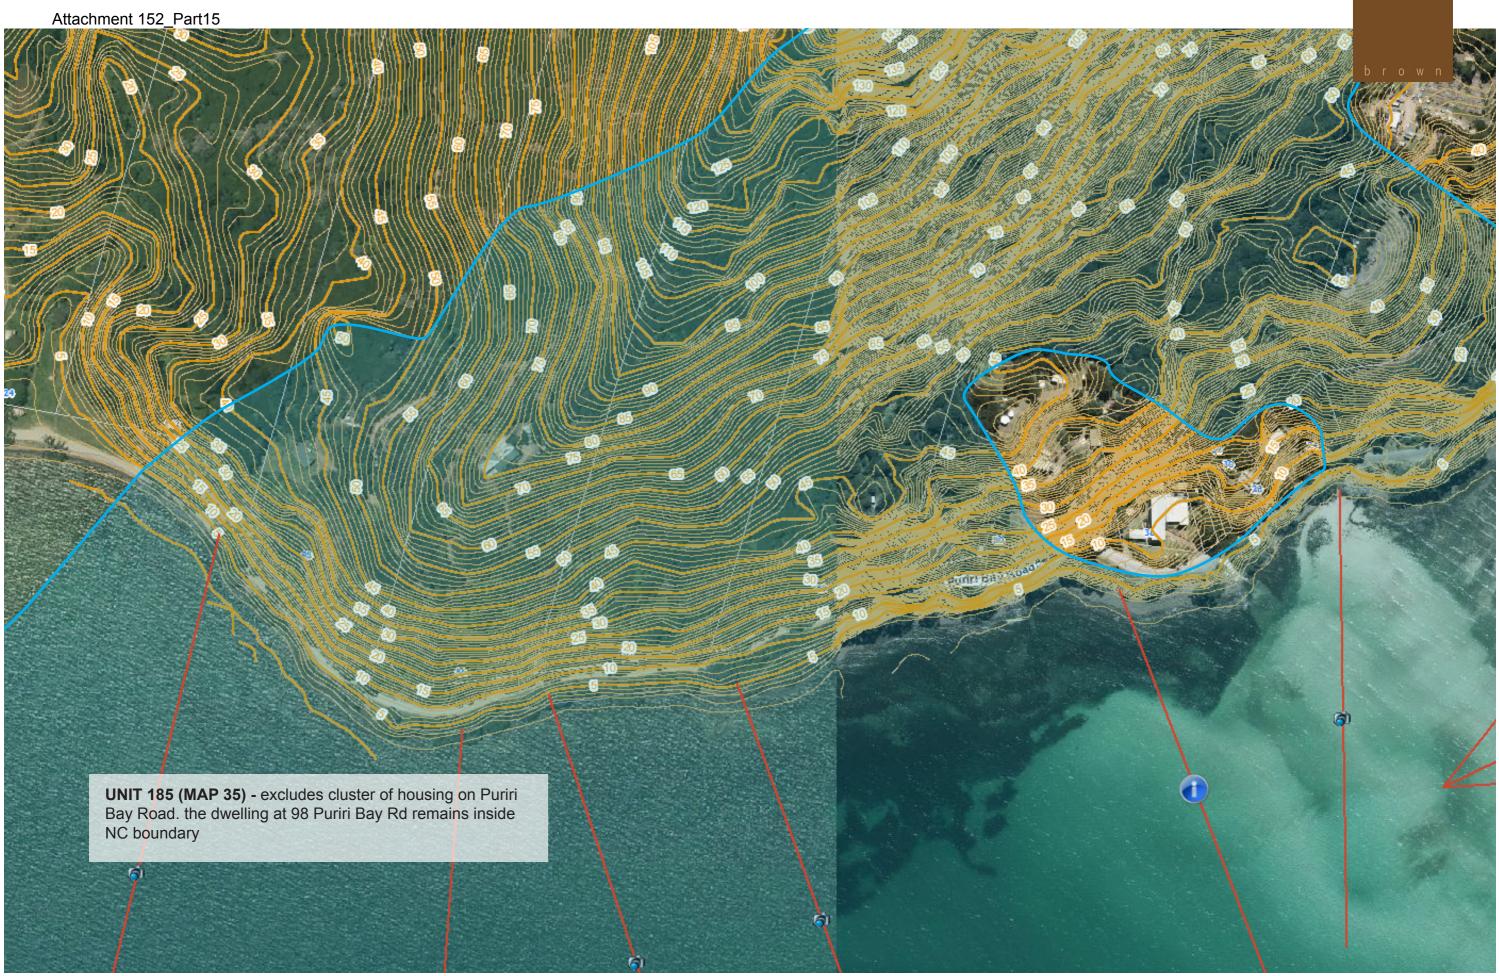

#### 98 PURIRI ROAD BOUNDARY ADJUSTMENTS NATURAL CHARACTER ASSESSMENT - AUCKLAND REGION | JANUARY 2014