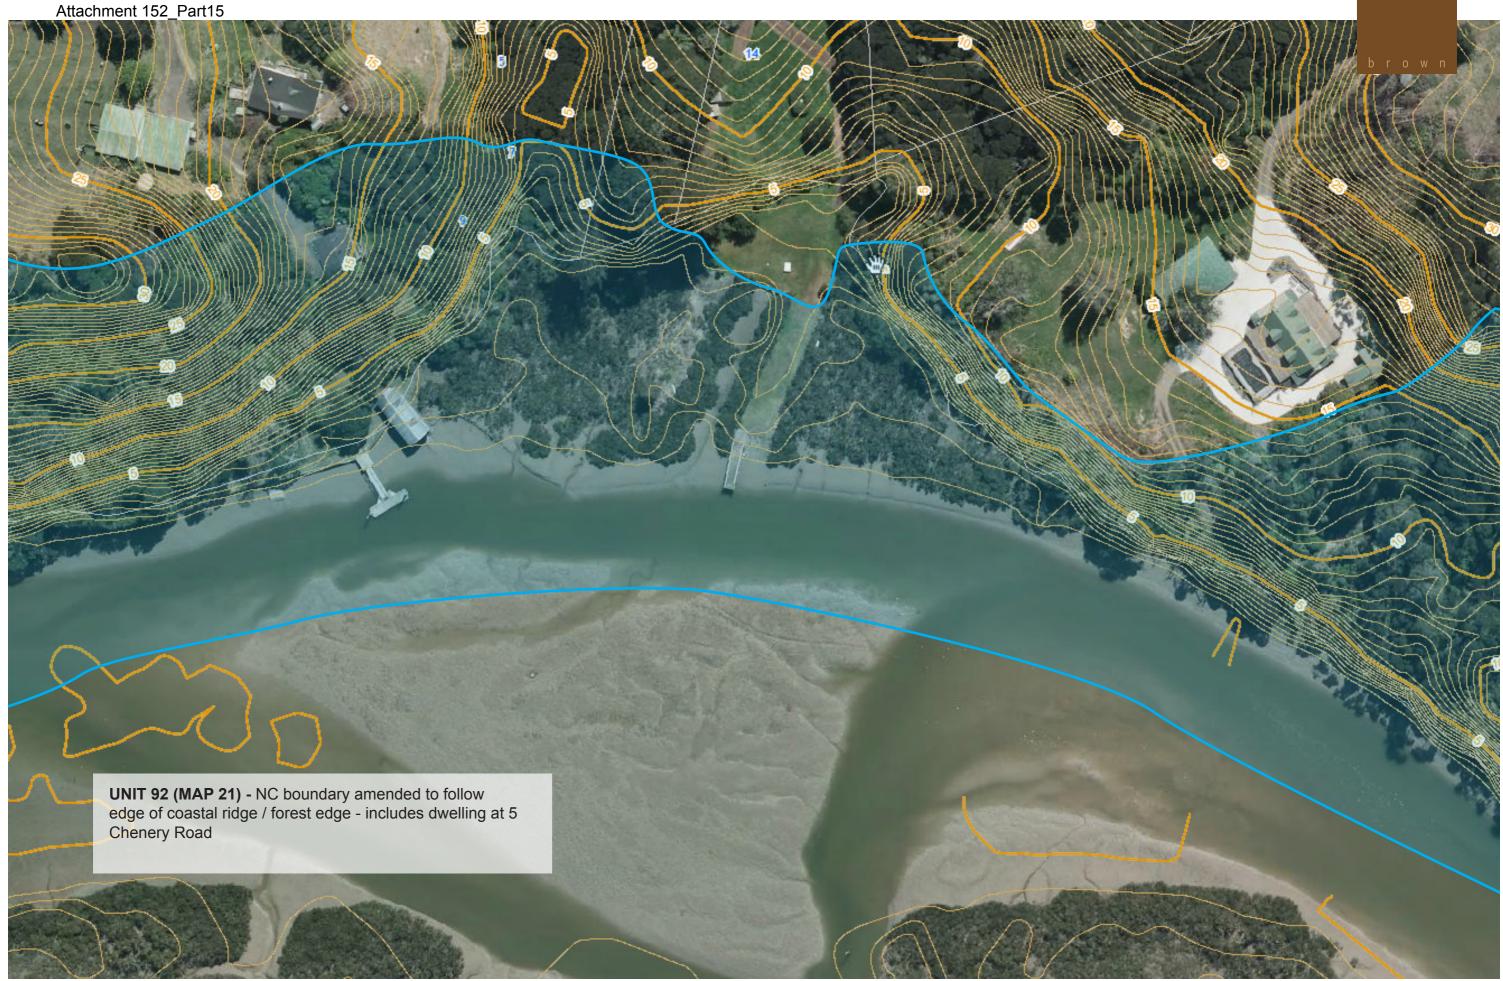

### 5 CHENERY ROAD (PART 1) BOUNDARY ADJUSTMENTS NATURAL CHARACTER ASSESSMENT - AUCKLAND REGION | JANUARY 2014

UNIT 92 (MAP 21) - NC boundary amended to follow edge of coastal ridge / forest edge

5 CHENERY ROAD (PART 2) BOUNDARY ADJUSTMENTS NATURAL CHARACTER ASSESSMENT - AUCKLAND REGION | JANUARY 2014 UNIT 105 (MAP 23) - NC boundary amended to follow edge of coastal ridge / forest edge - excludes house at 11 Leveloff Road