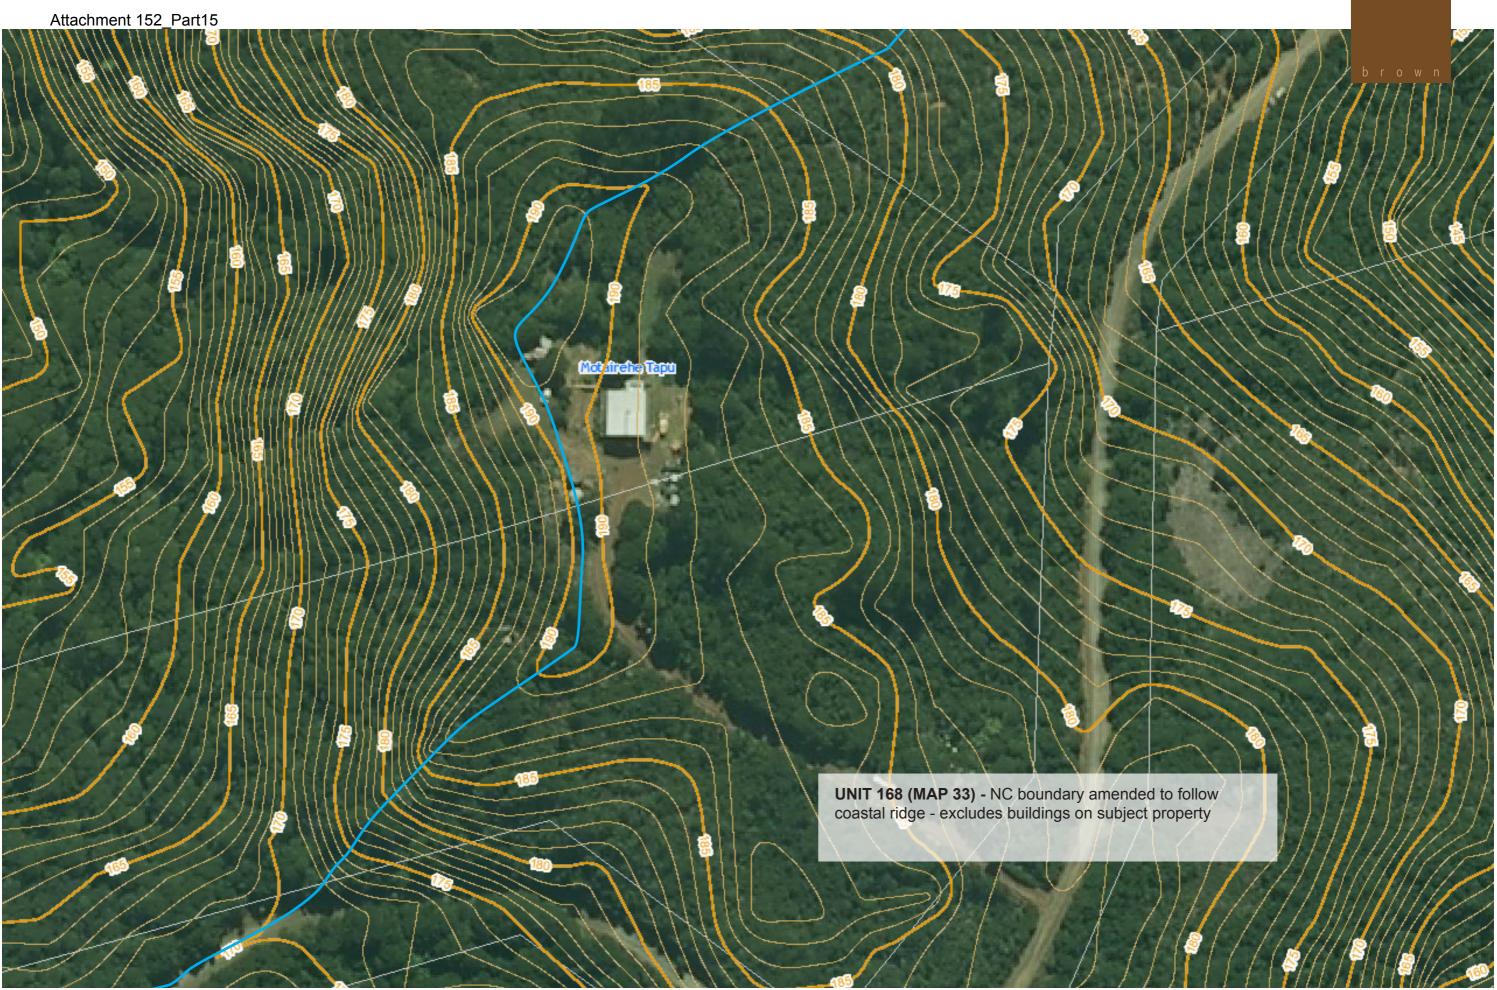

#### MO 2B1, MO 4B1 MAORI LAND - KAWA ROAD BOUNDARY ADJUSTMENTS NATURAL CHARACTER ASSESSMENT - AUCKLAND REGION | JANUARY 2014

**UNIT 184 (MAP 35)** - excludes dwelling at 396F Shoal Bay Road and series of houses just above Shoal Bay Road.

NC bdy extended to incorperate the connecting sequence of bush not compromised by housing.