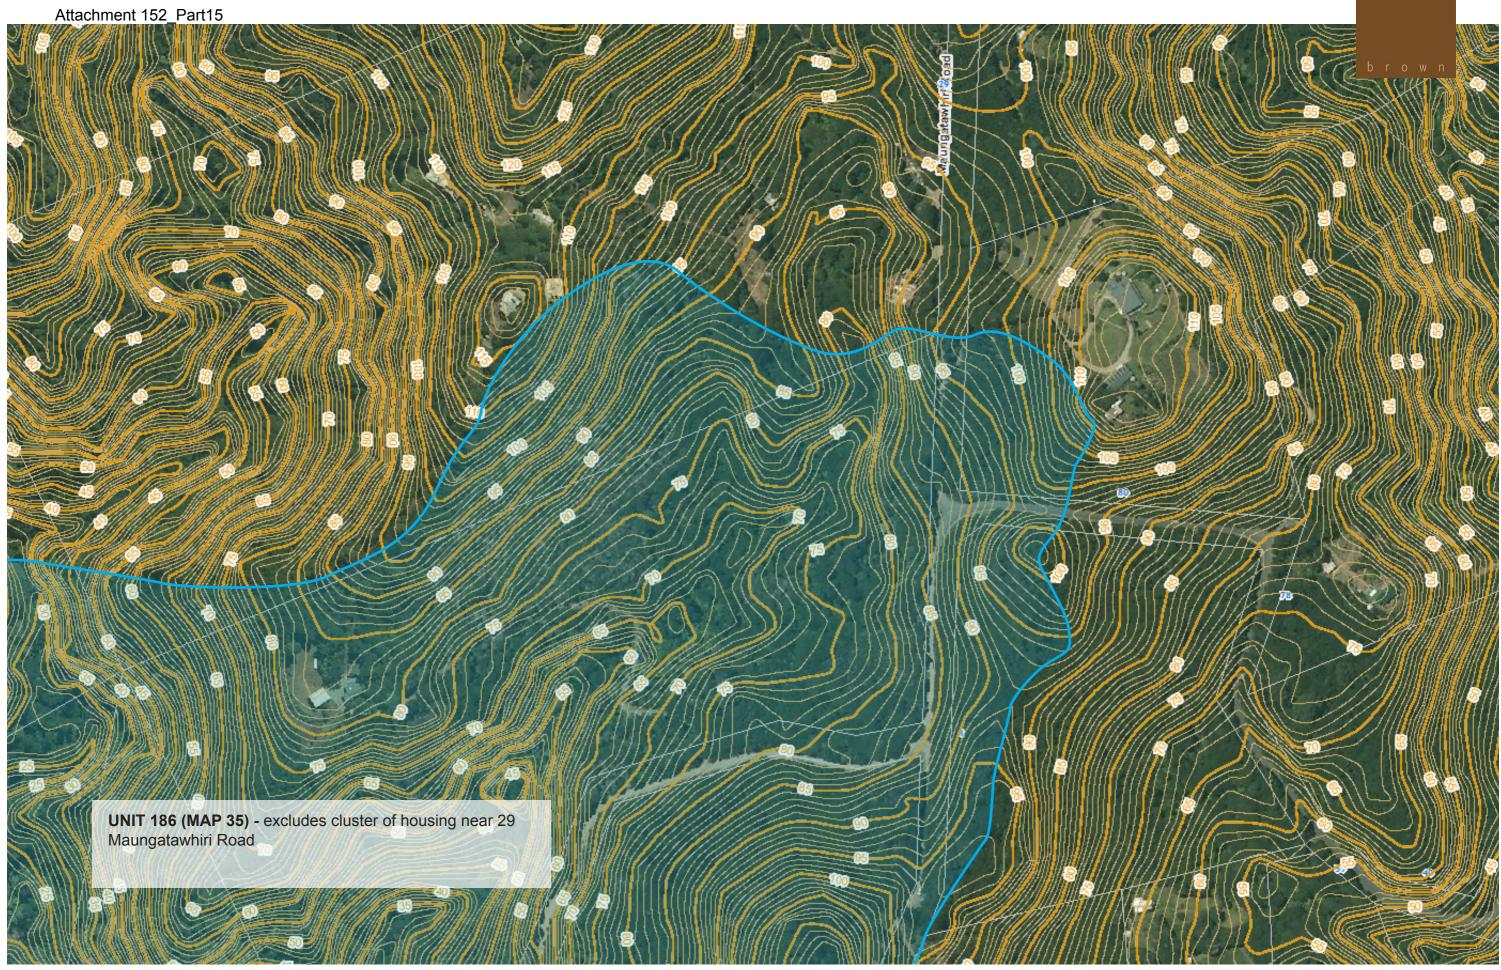

### 29 MAUNGATAWHIRI ROAD BOUNDARY ADJUSTMENTS NATURAL CHARACTER ASSESSMENT - AUCKLAND REGION | JANUARY 2014

**UNIT 157 (MAP 28) -** excludes building on ridge top - follows edge of coastal slope / bushline.