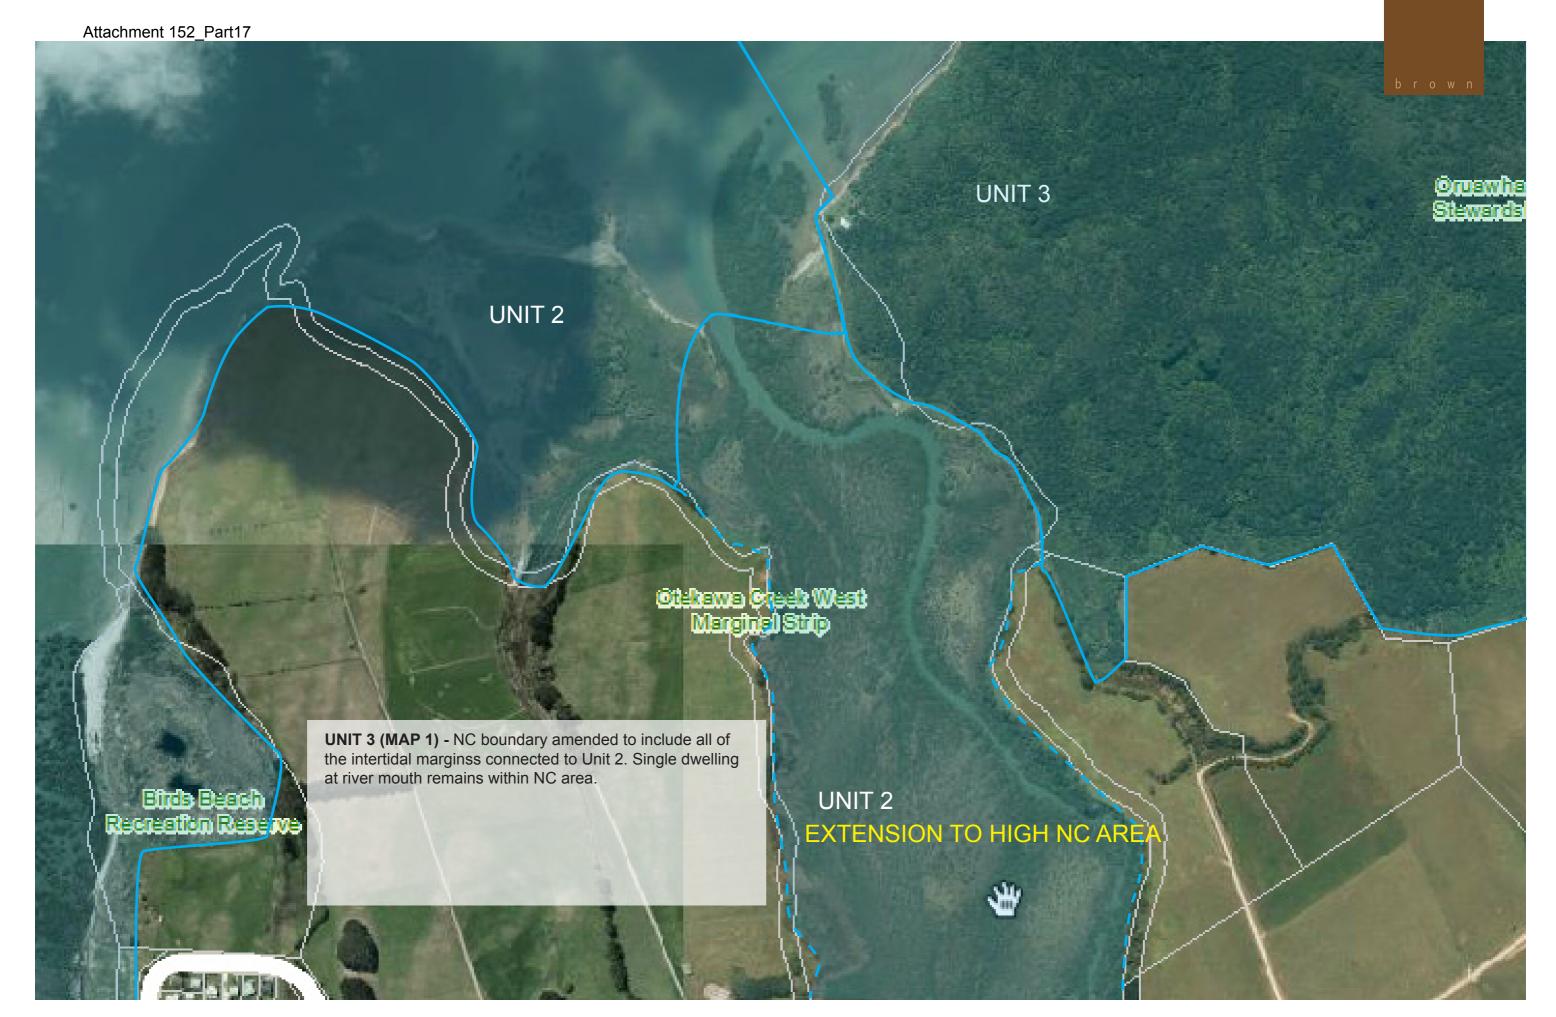

## Attachment 152\_Part17

| AREA | NAME              | LOCATION          | DESCRIPTION                                                                                                                                                                                                                                                                                                                                                                                                                                                                                                                                                                                                                                                         | NATURAL CHARACTER VALUES                                                                                                                                                                                                                                                                                |                                                         |                                 |
|------|-------------------|-------------------|---------------------------------------------------------------------------------------------------------------------------------------------------------------------------------------------------------------------------------------------------------------------------------------------------------------------------------------------------------------------------------------------------------------------------------------------------------------------------------------------------------------------------------------------------------------------------------------------------------------------------------------------------------------------|---------------------------------------------------------------------------------------------------------------------------------------------------------------------------------------------------------------------------------------------------------------------------------------------------------|---------------------------------------------------------|---------------------------------|
| 201  | Man O 'War<br>Bay | Waiheke<br>Island | Clearly articulated sequence of hill country and extensive forest tracts that forms the eastern end of the Puke Range and backdrop to Man O 'War Bay. Intact and remnant indigenous vegetation, including native forest remnants (taraire, puriri and totara) and large tracts of mature kauri forest, reinforce the topography of the Puke Range. As such, the integrity of the land cover remains unmodified, providing a highly coherent and very dramatic sequence from the crest of the inland ridge to the coastal edge. Despite the adjoining areas of pasture and buildings on the beach front, the unit imparts a strong sense of remoteness and wildness. | Bio-physical character Geomorphological / landform characteristics  Vegetation type, cover & par  Habitat / ecological values  Water bodies & the movement sediment  Bio-ph  Perceptual Values:  The CMA & wider coastal 'context coastal 'context coastal 'context coastal 'context coastal attributes | ristics: features &  tterns  of water &  ysical values: | Key Values  LowHigh  Key Values |
|      |                   |                   |                                                                                                                                                                                                                                                                                                                                                                                                                                                                                                                                                                                                                                                                     | LowHigh                                                                                                                                                                                                                                                                                                 |                                                         |                                 |
|      |                   |                   |                                                                                                                                                                                                                                                                                                                                                                                                                                                                                                                                                                                                                                                                     | Overall Natural<br>Character Evaluation                                                                                                                                                                                                                                                                 | HIGH                                                    | OUTSTANDING                     |