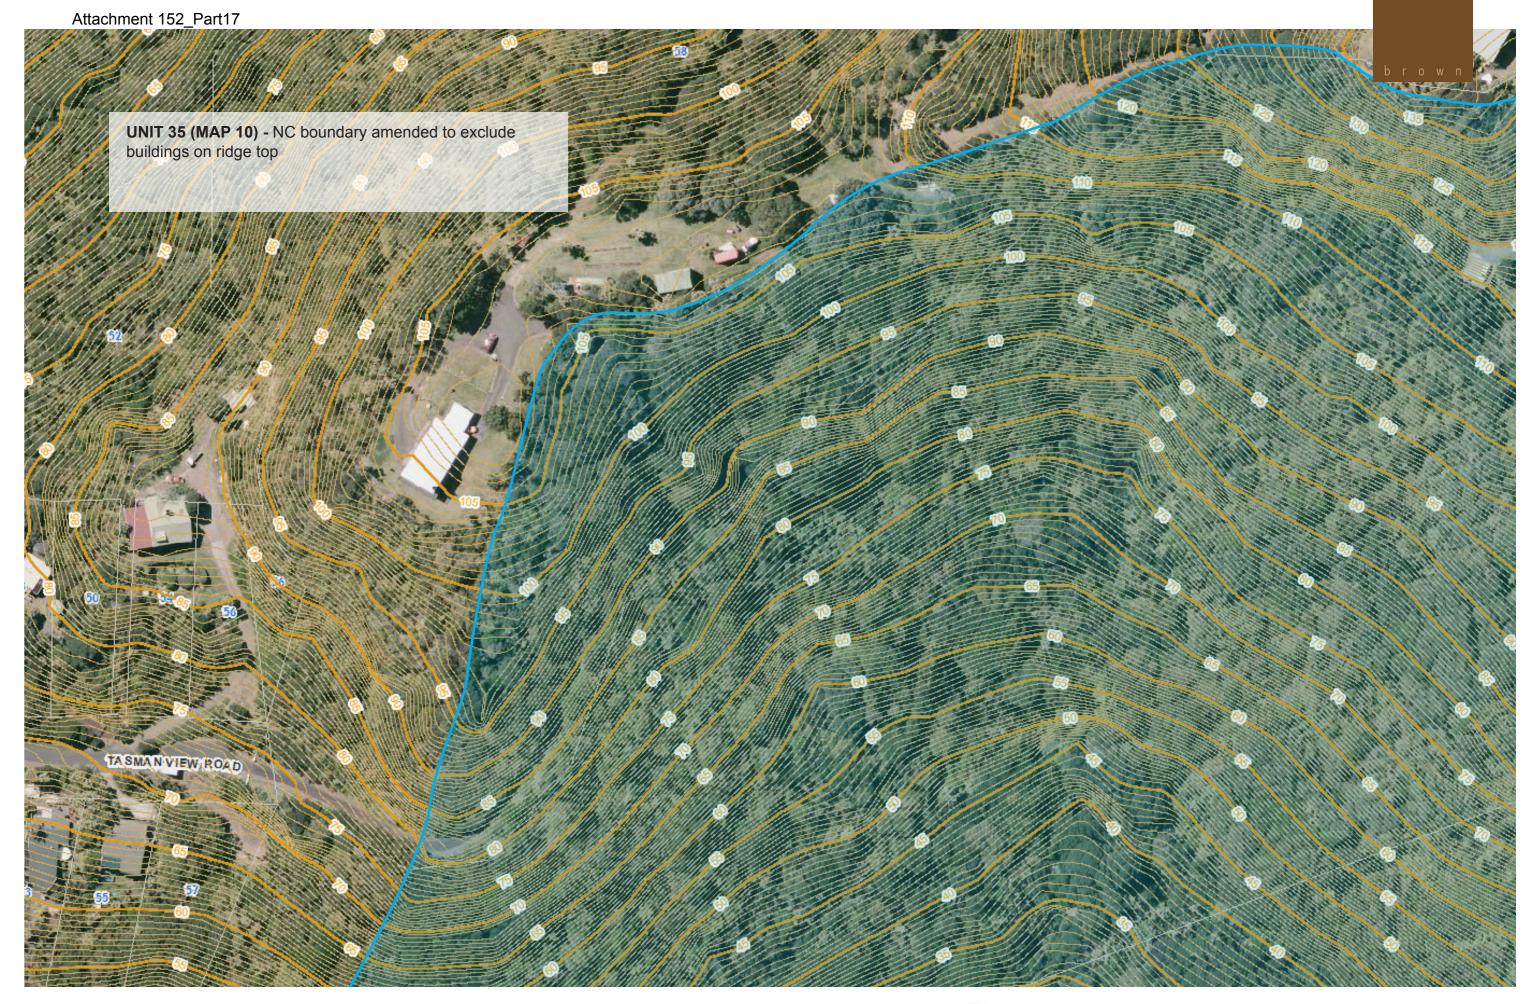

## Attachment 152\_Part17

| AREA | NAME              | LOCATION          | DESCRIPTION                                                                                                                                                                                                                                                                                                                                                                                                                                                                                                                                                                                                                                                         | NATURAL CHARACTER VALUES                                                                                                                                                                                                                                                                                |                                                         |                                 |
|------|-------------------|-------------------|---------------------------------------------------------------------------------------------------------------------------------------------------------------------------------------------------------------------------------------------------------------------------------------------------------------------------------------------------------------------------------------------------------------------------------------------------------------------------------------------------------------------------------------------------------------------------------------------------------------------------------------------------------------------|---------------------------------------------------------------------------------------------------------------------------------------------------------------------------------------------------------------------------------------------------------------------------------------------------------|---------------------------------------------------------|---------------------------------|
| 201  | Man O 'War<br>Bay | Waiheke<br>Island | Clearly articulated sequence of hill country and extensive forest tracts that forms the eastern end of the Puke Range and backdrop to Man O 'War Bay. Intact and remnant indigenous vegetation, including native forest remnants (taraire, puriri and totara) and large tracts of mature kauri forest, reinforce the topography of the Puke Range. As such, the integrity of the land cover remains unmodified, providing a highly coherent and very dramatic sequence from the crest of the inland ridge to the coastal edge. Despite the adjoining areas of pasture and buildings on the beach front, the unit imparts a strong sense of remoteness and wildness. | Bio-physical character Geomorphological / landform characteristics  Vegetation type, cover & par  Habitat / ecological values  Water bodies & the movement sediment  Bio-ph  Perceptual Values:  The CMA & wider coastal 'context coastal 'context coastal 'context coastal 'context coastal attributes | ristics: features &  tterns  of water &  ysical values: | Key Values  LowHigh  Key Values |
|      |                   |                   |                                                                                                                                                                                                                                                                                                                                                                                                                                                                                                                                                                                                                                                                     | LowHigh                                                                                                                                                                                                                                                                                                 |                                                         |                                 |
|      |                   |                   |                                                                                                                                                                                                                                                                                                                                                                                                                                                                                                                                                                                                                                                                     | Overall Natural<br>Character Evaluation                                                                                                                                                                                                                                                                 | HIGH                                                    | OUTSTANDING                     |