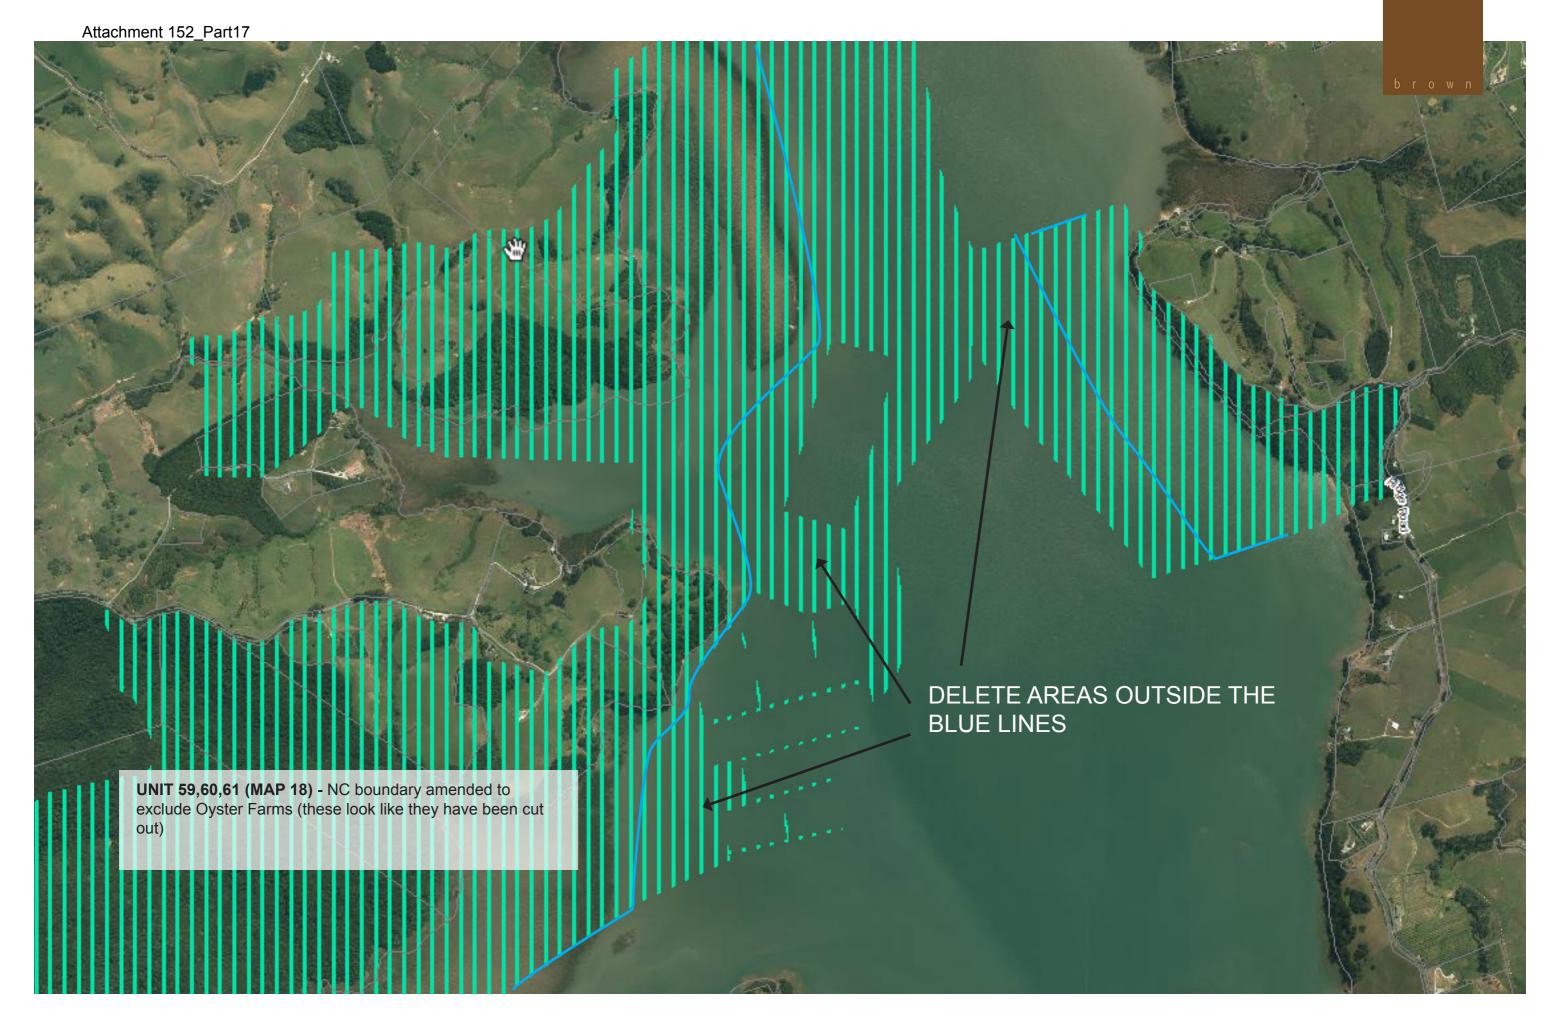

## Attachment 152\_Part17

| AREA | NAME              | LOCATION          | DESCRIPTION                                                                                                                                                                                                                                                                                                                                                                                                                                                                                                                                                                                                                                                         | NATURAL CHARACTER VALUES                                                                                                                                                                                                                                                                                |                                                         |                                 |
|------|-------------------|-------------------|---------------------------------------------------------------------------------------------------------------------------------------------------------------------------------------------------------------------------------------------------------------------------------------------------------------------------------------------------------------------------------------------------------------------------------------------------------------------------------------------------------------------------------------------------------------------------------------------------------------------------------------------------------------------|---------------------------------------------------------------------------------------------------------------------------------------------------------------------------------------------------------------------------------------------------------------------------------------------------------|---------------------------------------------------------|---------------------------------|
| 201  | Man O 'War<br>Bay | Waiheke<br>Island | Clearly articulated sequence of hill country and extensive forest tracts that forms the eastern end of the Puke Range and backdrop to Man O 'War Bay. Intact and remnant indigenous vegetation, including native forest remnants (taraire, puriri and totara) and large tracts of mature kauri forest, reinforce the topography of the Puke Range. As such, the integrity of the land cover remains unmodified, providing a highly coherent and very dramatic sequence from the crest of the inland ridge to the coastal edge. Despite the adjoining areas of pasture and buildings on the beach front, the unit imparts a strong sense of remoteness and wildness. | Bio-physical character Geomorphological / landform characteristics  Vegetation type, cover & par  Habitat / ecological values  Water bodies & the movement sediment  Bio-ph  Perceptual Values:  The CMA & wider coastal 'context coastal 'context coastal 'context coastal 'context coastal attributes | ristics: features &  tterns  of water &  ysical values: | Key Values  LowHigh  Key Values |
|      |                   |                   |                                                                                                                                                                                                                                                                                                                                                                                                                                                                                                                                                                                                                                                                     | LowHigh                                                                                                                                                                                                                                                                                                 |                                                         |                                 |
|      |                   |                   |                                                                                                                                                                                                                                                                                                                                                                                                                                                                                                                                                                                                                                                                     | Overall Natural<br>Character Evaluation                                                                                                                                                                                                                                                                 | HIGH                                                    | OUTSTANDING                     |