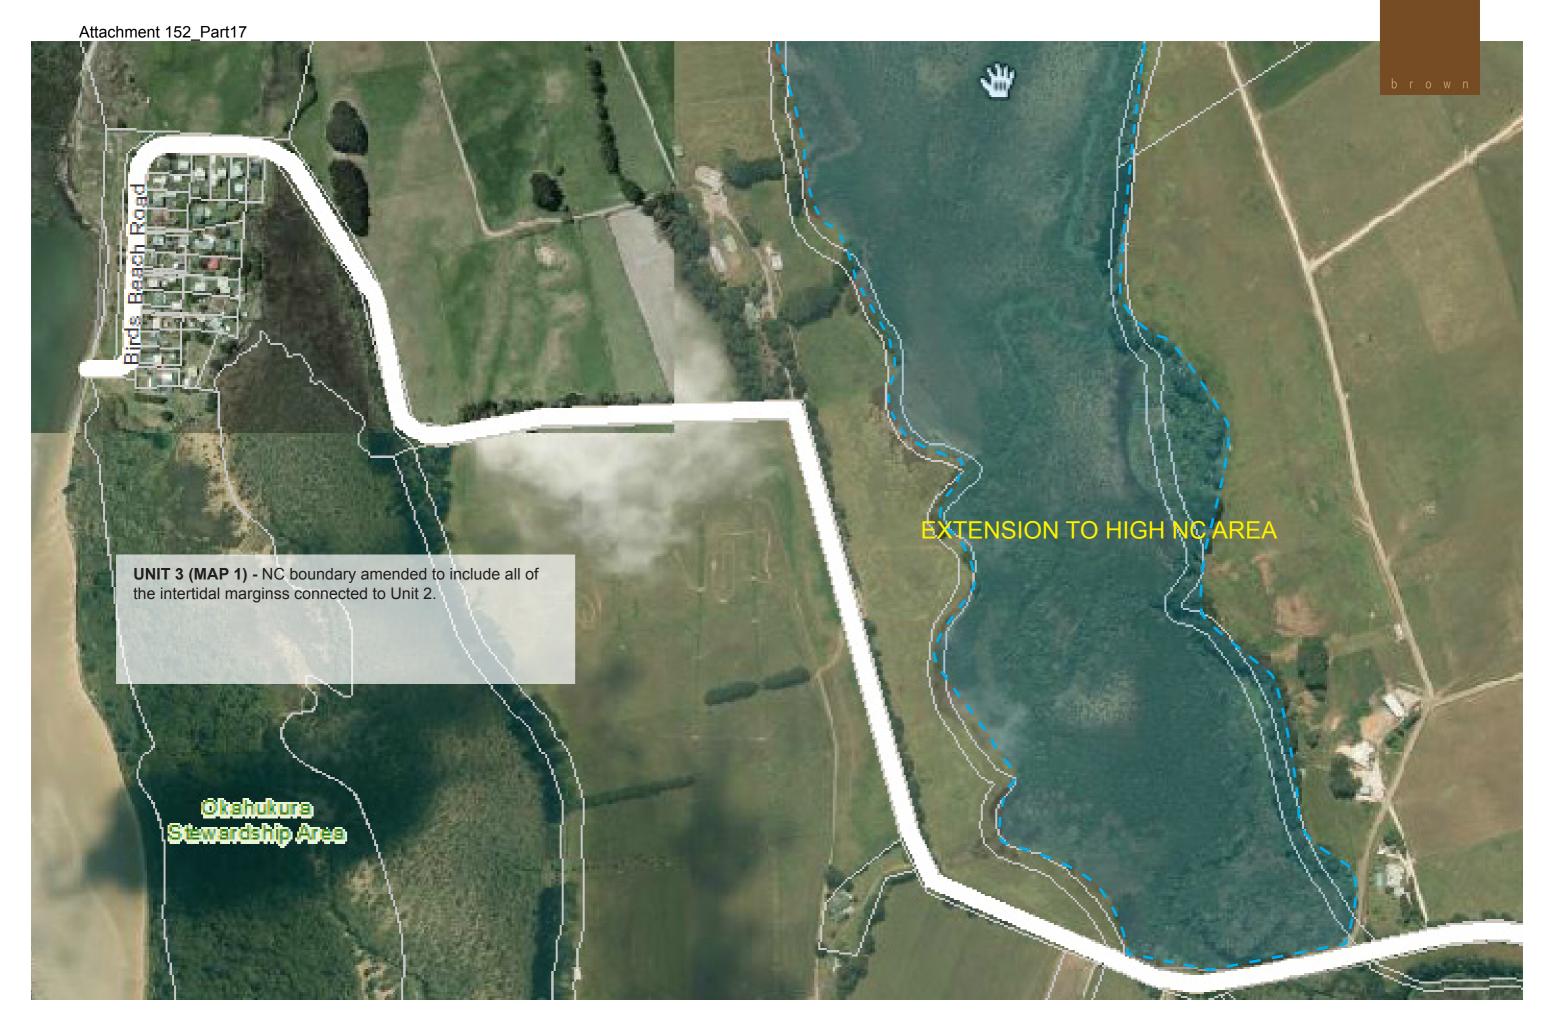

## Attachment 152\_Part17

| AREA | NAME              | LOCATION          | DESCRIPTION                                                                                                                                                                                                                                                                                                                                                                                                                                                                                                                                                                                                                                                         | NATURAL CHARACTER VALUES                                                                                                                                                                                                                                                                                |                                                         |                                 |
|------|-------------------|-------------------|---------------------------------------------------------------------------------------------------------------------------------------------------------------------------------------------------------------------------------------------------------------------------------------------------------------------------------------------------------------------------------------------------------------------------------------------------------------------------------------------------------------------------------------------------------------------------------------------------------------------------------------------------------------------|---------------------------------------------------------------------------------------------------------------------------------------------------------------------------------------------------------------------------------------------------------------------------------------------------------|---------------------------------------------------------|---------------------------------|
| 201  | Man O 'War<br>Bay | Waiheke<br>Island | Clearly articulated sequence of hill country and extensive forest tracts that forms the eastern end of the Puke Range and backdrop to Man O 'War Bay. Intact and remnant indigenous vegetation, including native forest remnants (taraire, puriri and totara) and large tracts of mature kauri forest, reinforce the topography of the Puke Range. As such, the integrity of the land cover remains unmodified, providing a highly coherent and very dramatic sequence from the crest of the inland ridge to the coastal edge. Despite the adjoining areas of pasture and buildings on the beach front, the unit imparts a strong sense of remoteness and wildness. | Bio-physical character Geomorphological / landform characteristics  Vegetation type, cover & par  Habitat / ecological values  Water bodies & the movement sediment  Bio-ph  Perceptual Values:  The CMA & wider coastal 'context coastal 'context coastal 'context coastal 'context coastal attributes | ristics: features &  tterns  of water &  ysical values: | Key Values  LowHigh  Key Values |
|      |                   |                   |                                                                                                                                                                                                                                                                                                                                                                                                                                                                                                                                                                                                                                                                     | LowHigh                                                                                                                                                                                                                                                                                                 |                                                         |                                 |
|      |                   |                   |                                                                                                                                                                                                                                                                                                                                                                                                                                                                                                                                                                                                                                                                     | Overall Natural<br>Character Evaluation                                                                                                                                                                                                                                                                 | HIGH                                                    | OUTSTANDING                     |