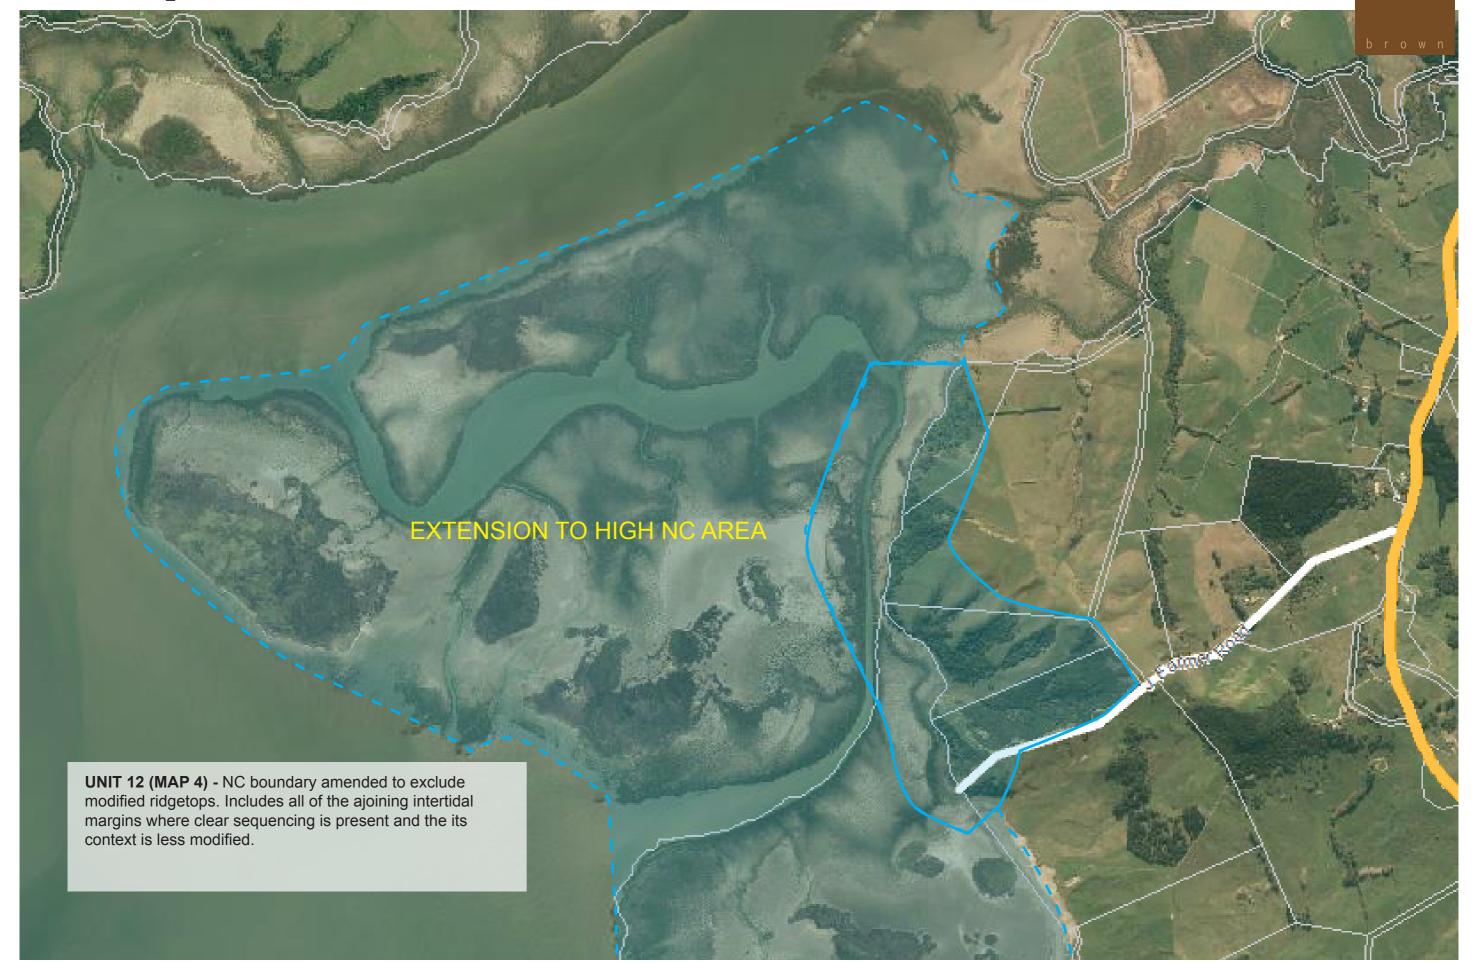

## Attachment 152\_Part17

| AREA | NAME              | LOCATION          | DESCRIPTION                                                                                                                                                                                                                                                                                                                                                                                                                                                                                                                                                                                                                                                         | NATURAL CHARACTER VALUES                                                                                                                                                                                                                                                                                |                                                         |                                 |
|------|-------------------|-------------------|---------------------------------------------------------------------------------------------------------------------------------------------------------------------------------------------------------------------------------------------------------------------------------------------------------------------------------------------------------------------------------------------------------------------------------------------------------------------------------------------------------------------------------------------------------------------------------------------------------------------------------------------------------------------|---------------------------------------------------------------------------------------------------------------------------------------------------------------------------------------------------------------------------------------------------------------------------------------------------------|---------------------------------------------------------|---------------------------------|
| 201  | Man O 'War<br>Bay | Waiheke<br>Island | Clearly articulated sequence of hill country and extensive forest tracts that forms the eastern end of the Puke Range and backdrop to Man O 'War Bay. Intact and remnant indigenous vegetation, including native forest remnants (taraire, puriri and totara) and large tracts of mature kauri forest, reinforce the topography of the Puke Range. As such, the integrity of the land cover remains unmodified, providing a highly coherent and very dramatic sequence from the crest of the inland ridge to the coastal edge. Despite the adjoining areas of pasture and buildings on the beach front, the unit imparts a strong sense of remoteness and wildness. | Bio-physical character Geomorphological / landform characteristics  Vegetation type, cover & par  Habitat / ecological values  Water bodies & the movement sediment  Bio-ph  Perceptual Values:  The CMA & wider coastal 'context coastal 'context coastal 'context coastal 'context coastal attributes | ristics: features &  tterns  of water &  ysical values: | Key Values  LowHigh  Key Values |
|      |                   |                   |                                                                                                                                                                                                                                                                                                                                                                                                                                                                                                                                                                                                                                                                     | LowHigh                                                                                                                                                                                                                                                                                                 |                                                         |                                 |
|      |                   |                   |                                                                                                                                                                                                                                                                                                                                                                                                                                                                                                                                                                                                                                                                     | Overall Natural<br>Character Evaluation                                                                                                                                                                                                                                                                 | HIGH                                                    | OUTSTANDING                     |