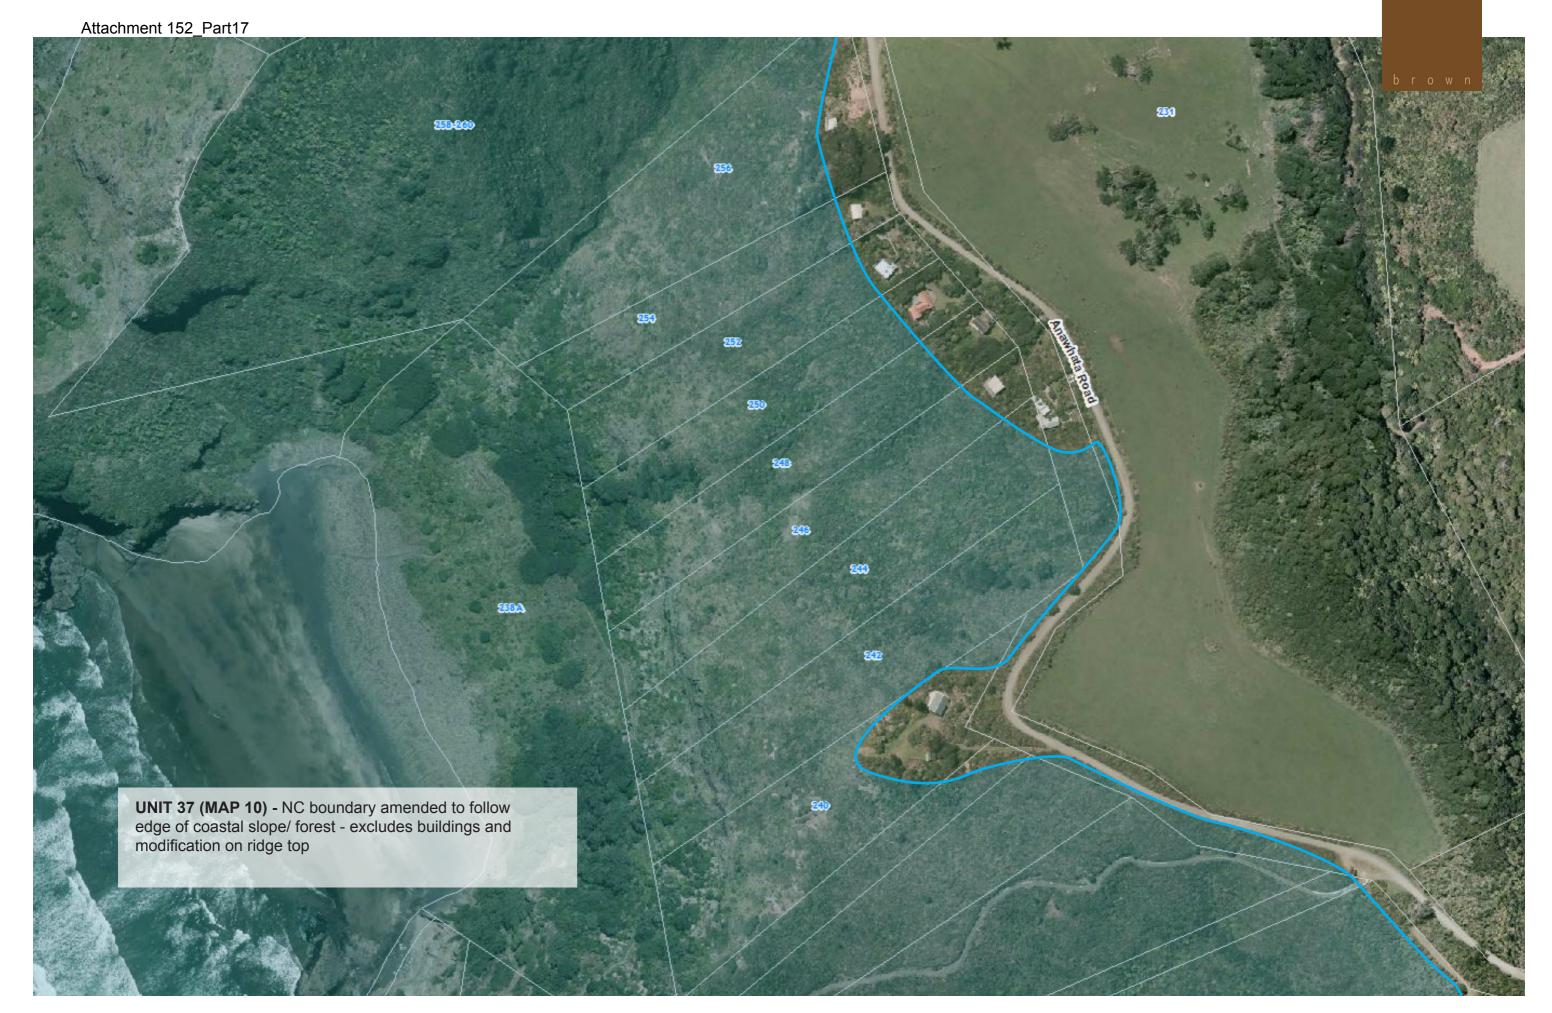

## Attachment 152\_Part17

| AREA | NAME              | LOCATION          | DESCRIPTION                                                                                                                                                                                                                                                                                                                                                                                                                                                                                                                                                                                                                                                         | NATURAL CHARACTER VALUES                                                                                                                                                                                                                                                                                |                                                         |                                 |
|------|-------------------|-------------------|---------------------------------------------------------------------------------------------------------------------------------------------------------------------------------------------------------------------------------------------------------------------------------------------------------------------------------------------------------------------------------------------------------------------------------------------------------------------------------------------------------------------------------------------------------------------------------------------------------------------------------------------------------------------|---------------------------------------------------------------------------------------------------------------------------------------------------------------------------------------------------------------------------------------------------------------------------------------------------------|---------------------------------------------------------|---------------------------------|
| 201  | Man O 'War<br>Bay | Waiheke<br>Island | Clearly articulated sequence of hill country and extensive forest tracts that forms the eastern end of the Puke Range and backdrop to Man O 'War Bay. Intact and remnant indigenous vegetation, including native forest remnants (taraire, puriri and totara) and large tracts of mature kauri forest, reinforce the topography of the Puke Range. As such, the integrity of the land cover remains unmodified, providing a highly coherent and very dramatic sequence from the crest of the inland ridge to the coastal edge. Despite the adjoining areas of pasture and buildings on the beach front, the unit imparts a strong sense of remoteness and wildness. | Bio-physical character Geomorphological / landform characteristics  Vegetation type, cover & par  Habitat / ecological values  Water bodies & the movement sediment  Bio-ph  Perceptual Values:  The CMA & wider coastal 'context coastal 'context coastal 'context coastal 'context coastal attributes | ristics: features &  tterns  of water &  ysical values: | Key Values  LowHigh  Key Values |
|      |                   |                   |                                                                                                                                                                                                                                                                                                                                                                                                                                                                                                                                                                                                                                                                     | LowHigh                                                                                                                                                                                                                                                                                                 |                                                         |                                 |
|      |                   |                   |                                                                                                                                                                                                                                                                                                                                                                                                                                                                                                                                                                                                                                                                     | Overall Natural<br>Character Evaluation                                                                                                                                                                                                                                                                 | HIGH                                                    | OUTSTANDING                     |