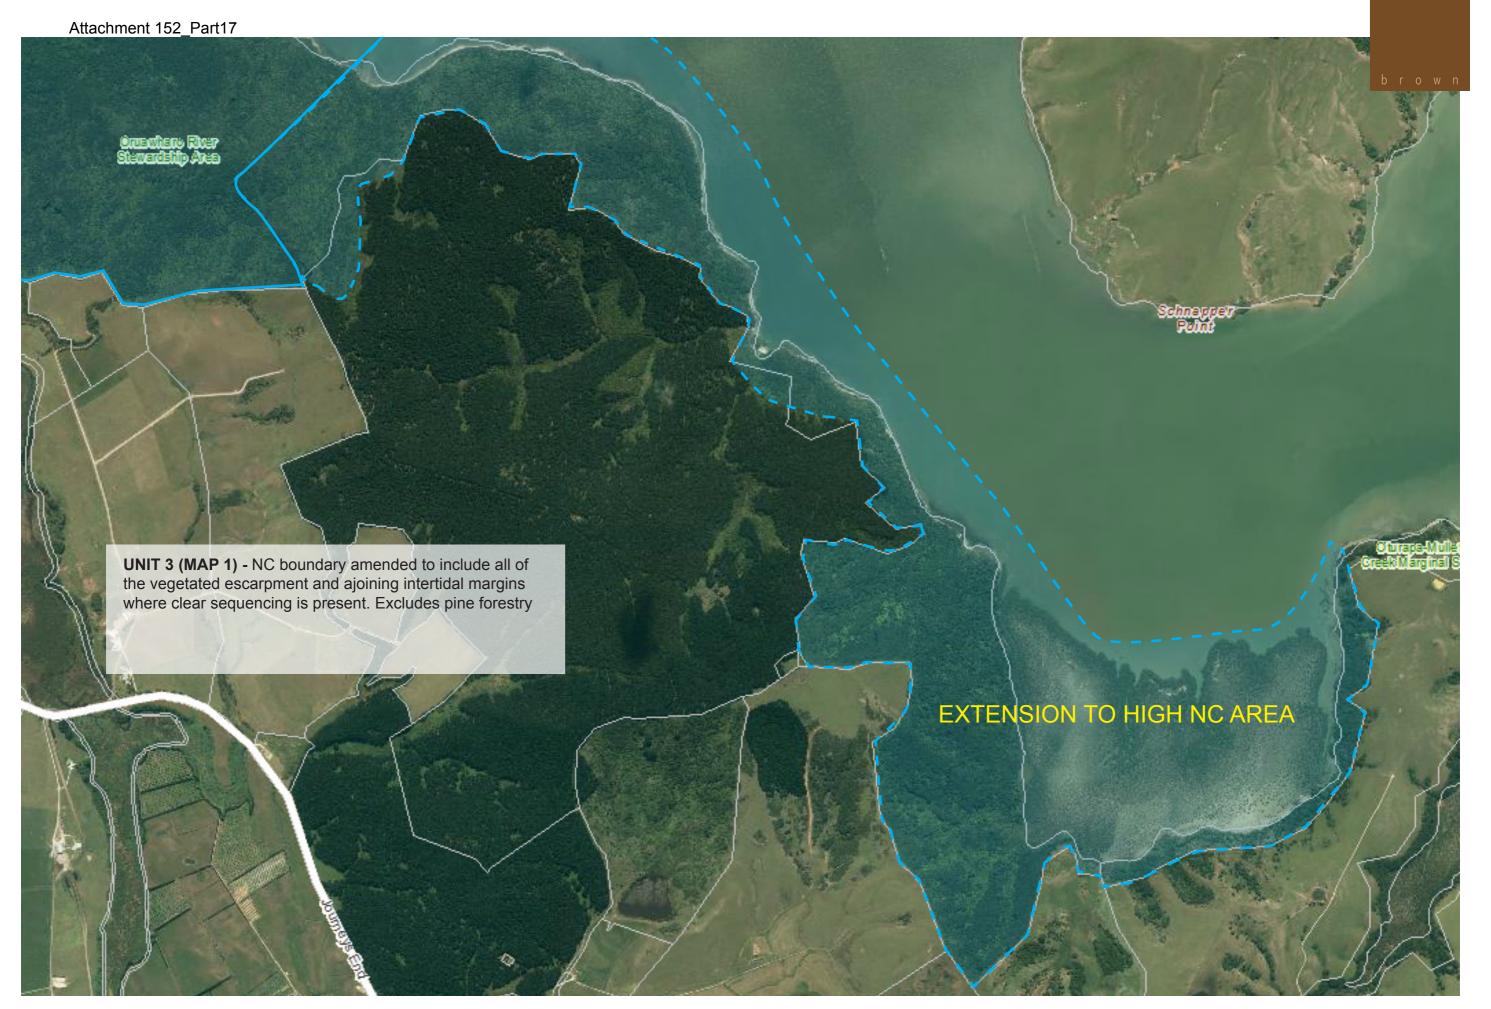

## Attachment 152\_Part17

| AREA | NAME              | LOCATION          | DESCRIPTION                                                                                                                                                                                                                                                                                                                                                                                                                                                                                                                                                                                                                                                         | NATURAL CHARACTER VALUES                                                                                                                                                                                                                                                                                |                                                         |                                 |
|------|-------------------|-------------------|---------------------------------------------------------------------------------------------------------------------------------------------------------------------------------------------------------------------------------------------------------------------------------------------------------------------------------------------------------------------------------------------------------------------------------------------------------------------------------------------------------------------------------------------------------------------------------------------------------------------------------------------------------------------|---------------------------------------------------------------------------------------------------------------------------------------------------------------------------------------------------------------------------------------------------------------------------------------------------------|---------------------------------------------------------|---------------------------------|
| 201  | Man O 'War<br>Bay | Waiheke<br>Island | Clearly articulated sequence of hill country and extensive forest tracts that forms the eastern end of the Puke Range and backdrop to Man O 'War Bay. Intact and remnant indigenous vegetation, including native forest remnants (taraire, puriri and totara) and large tracts of mature kauri forest, reinforce the topography of the Puke Range. As such, the integrity of the land cover remains unmodified, providing a highly coherent and very dramatic sequence from the crest of the inland ridge to the coastal edge. Despite the adjoining areas of pasture and buildings on the beach front, the unit imparts a strong sense of remoteness and wildness. | Bio-physical character Geomorphological / landform characteristics  Vegetation type, cover & par  Habitat / ecological values  Water bodies & the movement sediment  Bio-ph  Perceptual Values:  The CMA & wider coastal 'context coastal 'context coastal 'context coastal 'context coastal attributes | ristics: features &  tterns  of water &  ysical values: | Key Values  LowHigh  Key Values |
|      |                   |                   |                                                                                                                                                                                                                                                                                                                                                                                                                                                                                                                                                                                                                                                                     | LowHigh                                                                                                                                                                                                                                                                                                 |                                                         |                                 |
|      |                   |                   |                                                                                                                                                                                                                                                                                                                                                                                                                                                                                                                                                                                                                                                                     | Overall Natural<br>Character Evaluation                                                                                                                                                                                                                                                                 | HIGH                                                    | OUTSTANDING                     |