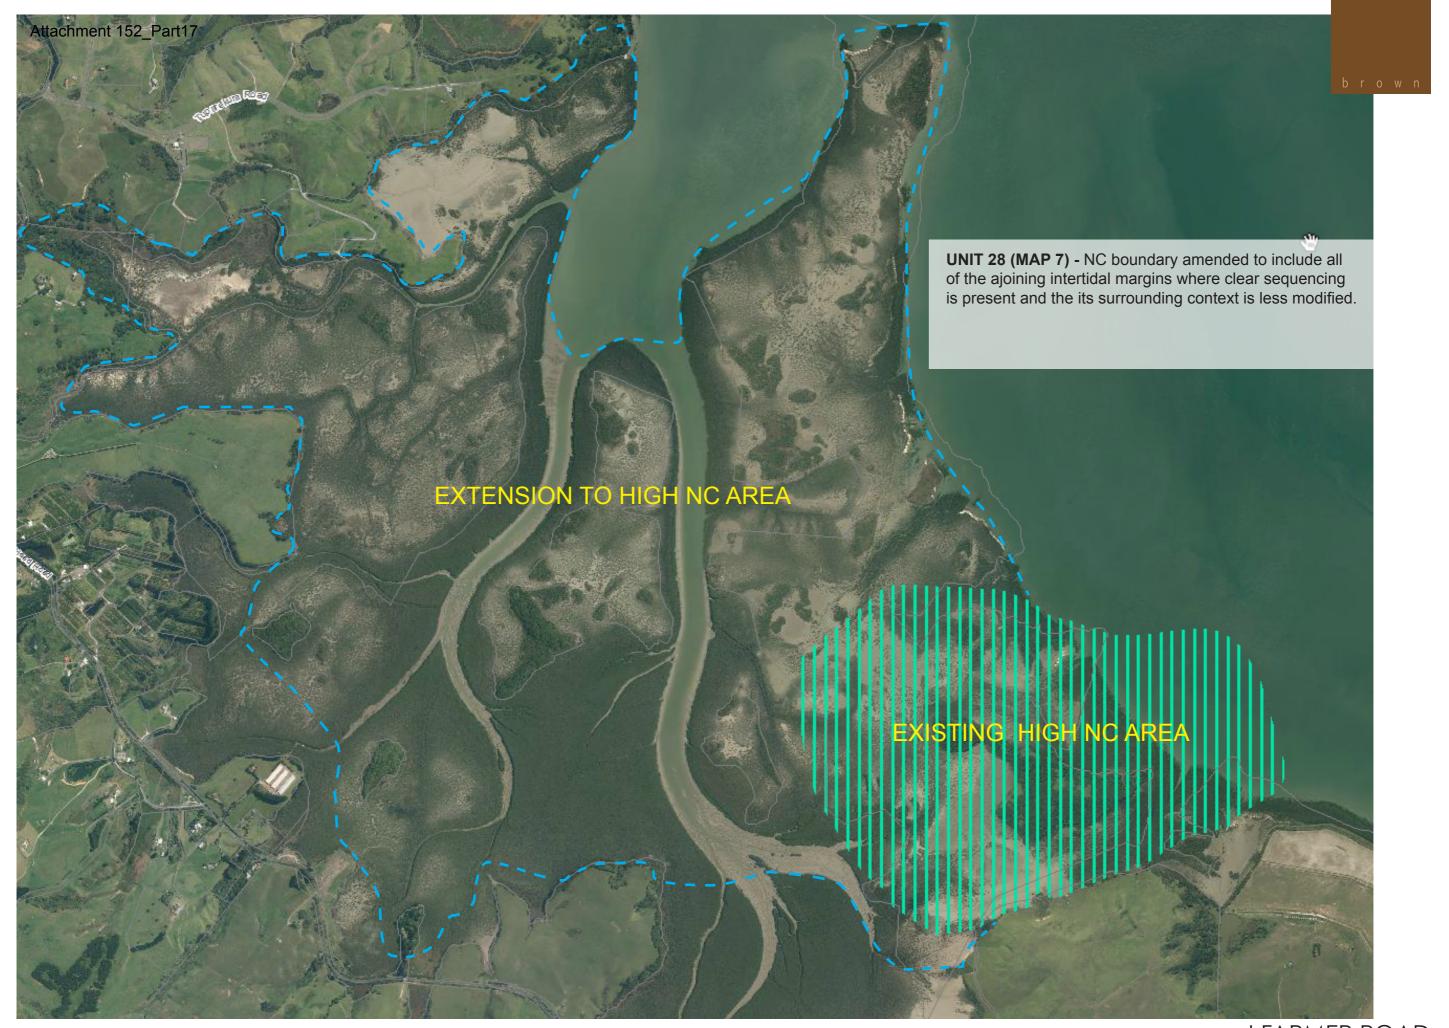

## Attachment 152\_Part17

| AREA | NAME              | LOCATION          | DESCRIPTION                                                                                                                                                                                                                                                                                                                                                                                                                                                                                                                                                                                                                                                         | NATURAL CHARACTER VALUES                                                                                                                                                                                                                                                                                |                                                         |                                 |
|------|-------------------|-------------------|---------------------------------------------------------------------------------------------------------------------------------------------------------------------------------------------------------------------------------------------------------------------------------------------------------------------------------------------------------------------------------------------------------------------------------------------------------------------------------------------------------------------------------------------------------------------------------------------------------------------------------------------------------------------|---------------------------------------------------------------------------------------------------------------------------------------------------------------------------------------------------------------------------------------------------------------------------------------------------------|---------------------------------------------------------|---------------------------------|
| 201  | Man O 'War<br>Bay | Waiheke<br>Island | Clearly articulated sequence of hill country and extensive forest tracts that forms the eastern end of the Puke Range and backdrop to Man O 'War Bay. Intact and remnant indigenous vegetation, including native forest remnants (taraire, puriri and totara) and large tracts of mature kauri forest, reinforce the topography of the Puke Range. As such, the integrity of the land cover remains unmodified, providing a highly coherent and very dramatic sequence from the crest of the inland ridge to the coastal edge. Despite the adjoining areas of pasture and buildings on the beach front, the unit imparts a strong sense of remoteness and wildness. | Bio-physical character Geomorphological / landform characteristics  Vegetation type, cover & par  Habitat / ecological values  Water bodies & the movement sediment  Bio-ph  Perceptual Values:  The CMA & wider coastal 'context coastal 'context coastal 'context coastal 'context coastal attributes | ristics: features &  tterns  of water &  ysical values: | Key Values  LowHigh  Key Values |
|      |                   |                   |                                                                                                                                                                                                                                                                                                                                                                                                                                                                                                                                                                                                                                                                     | LowHigh                                                                                                                                                                                                                                                                                                 |                                                         |                                 |
|      |                   |                   |                                                                                                                                                                                                                                                                                                                                                                                                                                                                                                                                                                                                                                                                     | Overall Natural<br>Character Evaluation                                                                                                                                                                                                                                                                 | HIGH                                                    | OUTSTANDING                     |