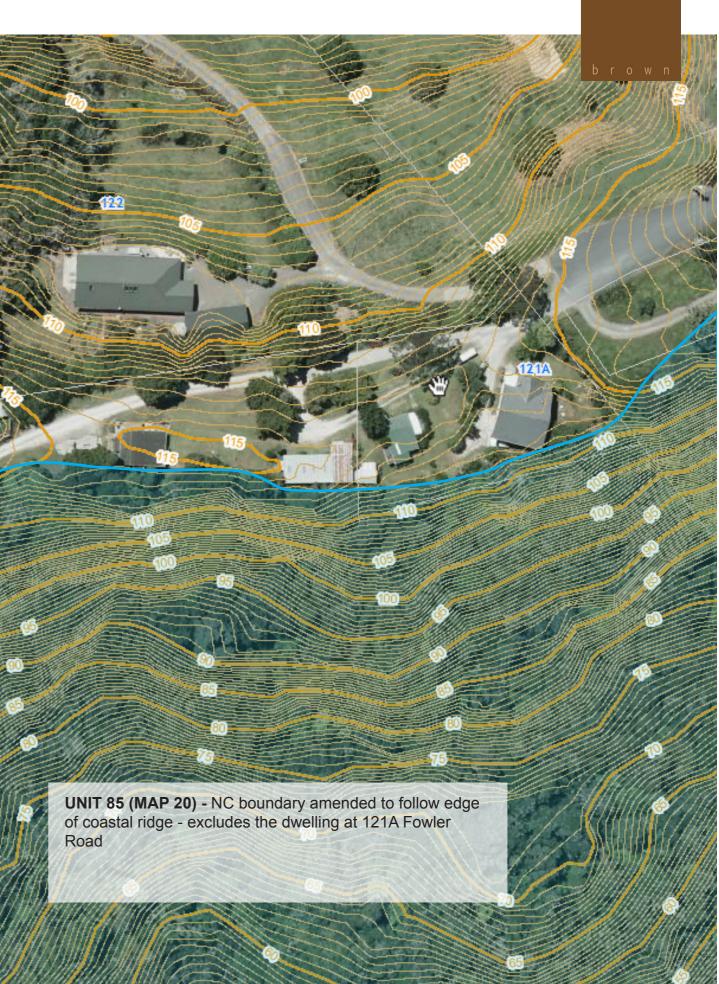

#### 27 FOWLER ACCESS ROAD BOUNDARY ADJUSTMENTS NATURAL CHARACTER ASSESSMENT - AUCKLAND REGION | JANUARY 2014