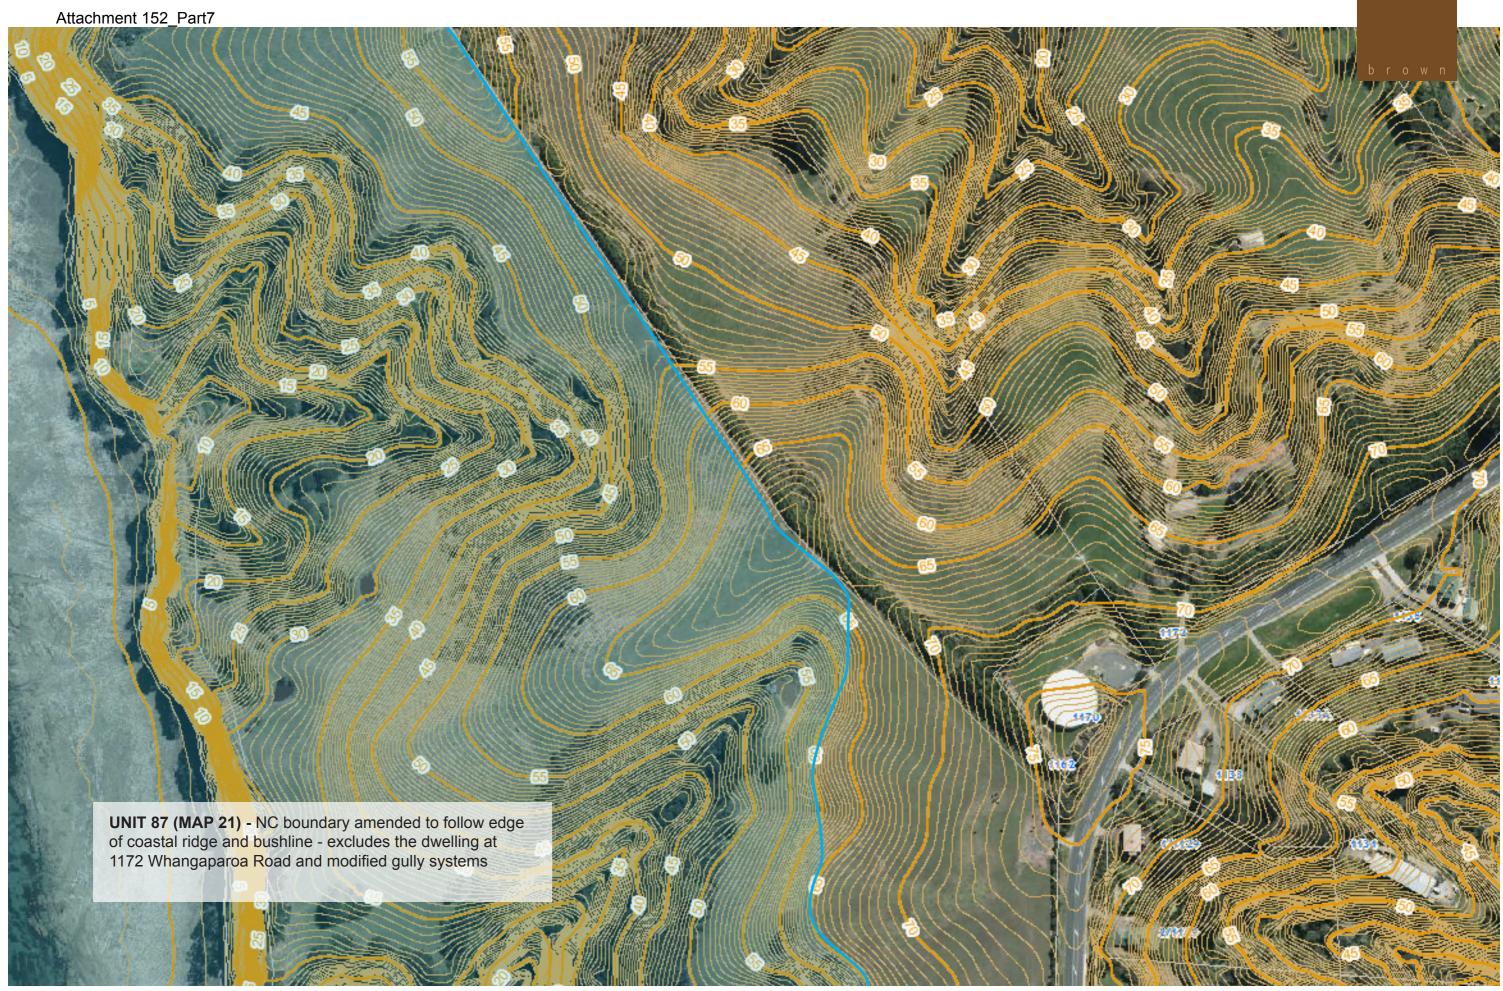

# 1172 WHANGAPAROA ROAD (PART 1) BOUNDARY ADJUSTMENTS NATURAL CHARACTER ASSESSMENT - AUCKLAND REGION | JANUARY 2014

NATURAL CHARACTER ASSESSMENT - AUCKLAND REGION | JANUARY 2014