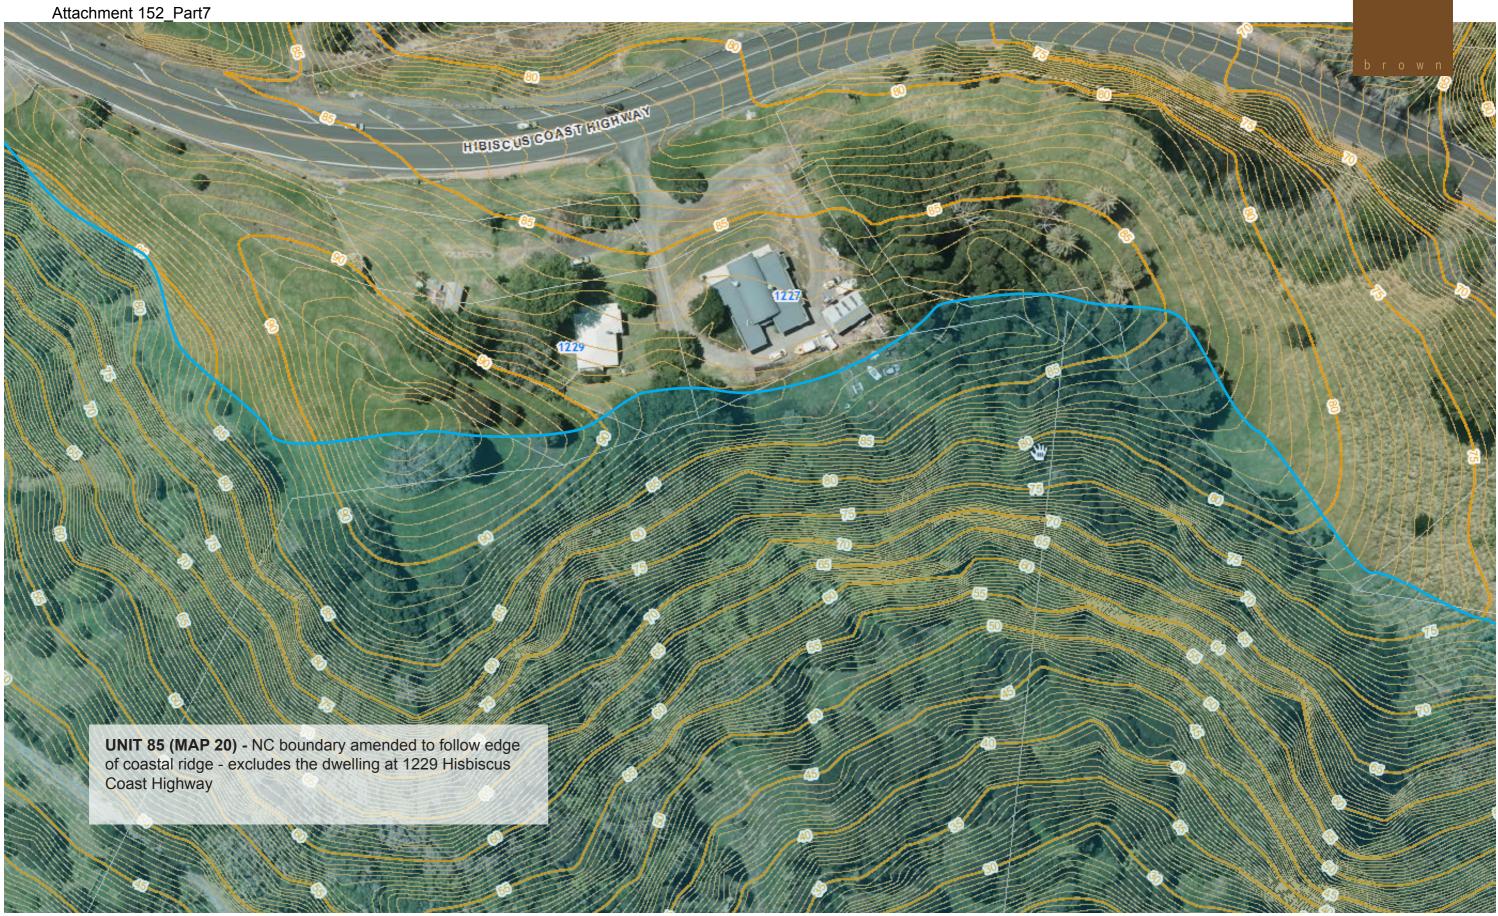

## 1229 HIBISCUS COAST HIGHWAY BOUNDARY ADJUSTMENTS NATURAL CHARACTER ASSESSMENT - AUCKLAND REGION | JANUARY 2014