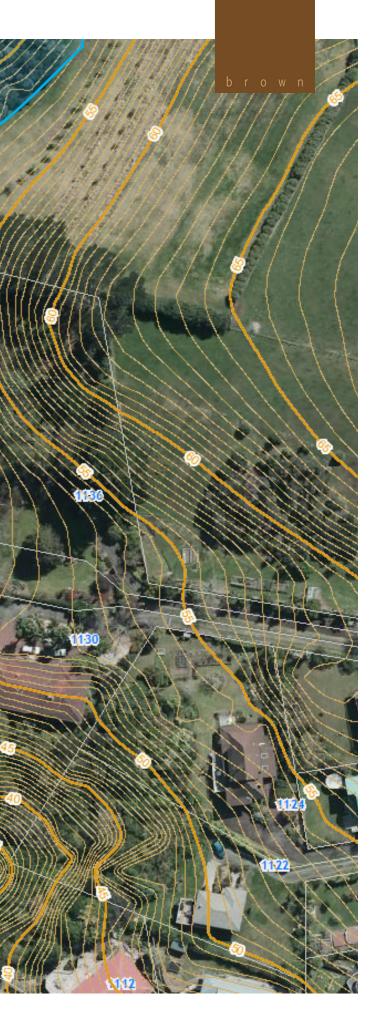

1132 WHANGAPAROA ROAD BOUNDARY ADJUSTMENTS NATURAL CHARACTER ASSESSMENT - AUCKLAND REGION | JANUARY 2014