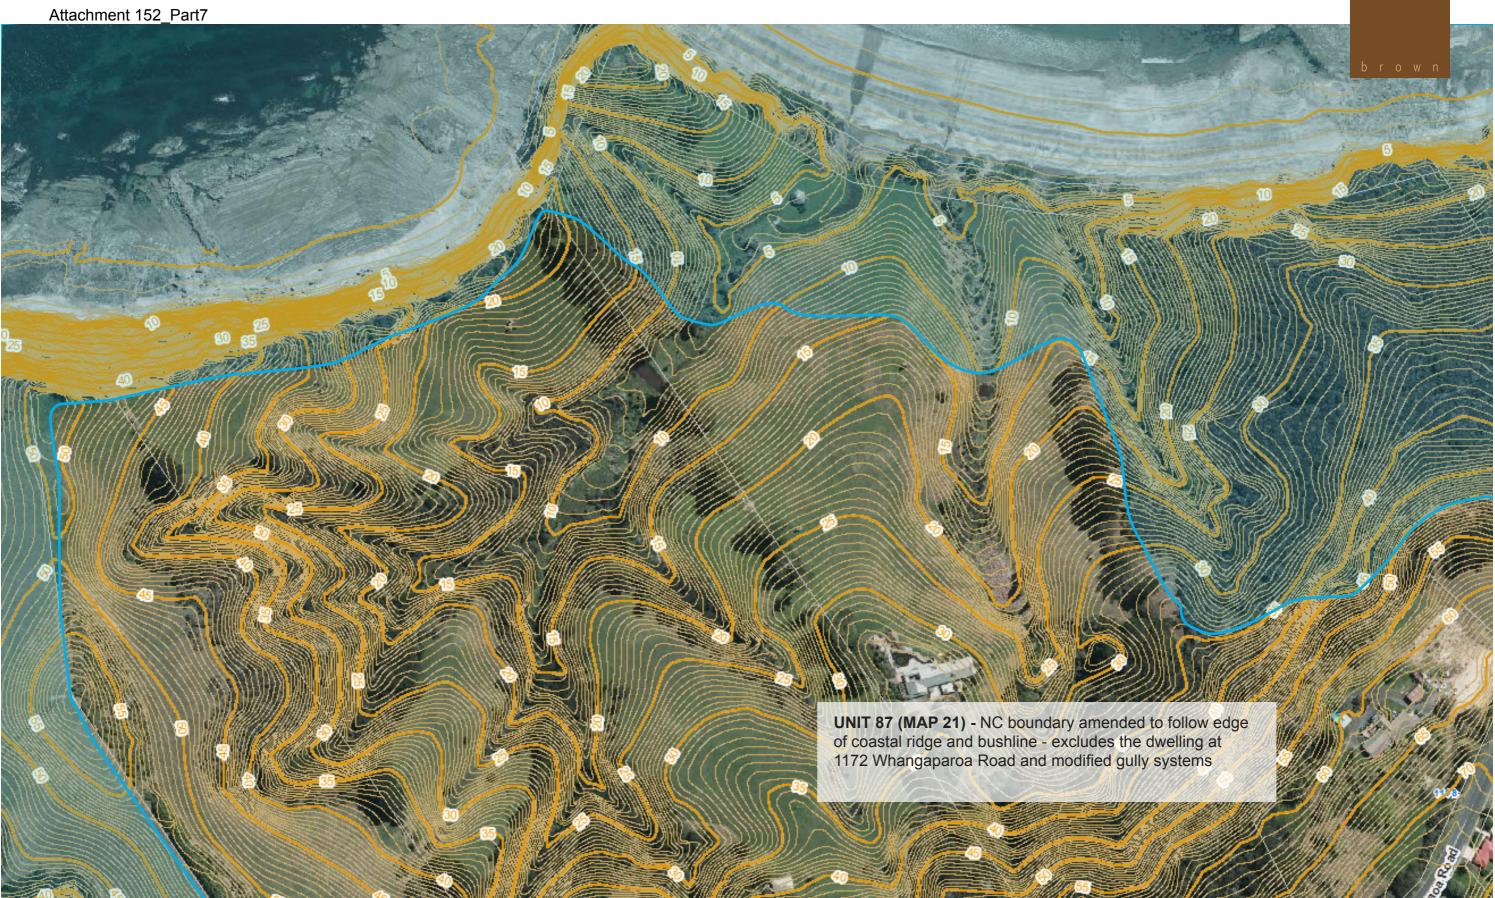

# 1172 WHANGAPAROA ROAD (PART 1) BOUNDARY ADJUSTMENTS NATURAL CHARACTER ASSESSMENT - AUCKLAND REGION | JANUARY 2014

NATURAL CHARACTER ASSESSMENT - AUCKLAND REGION | JANUARY 2014