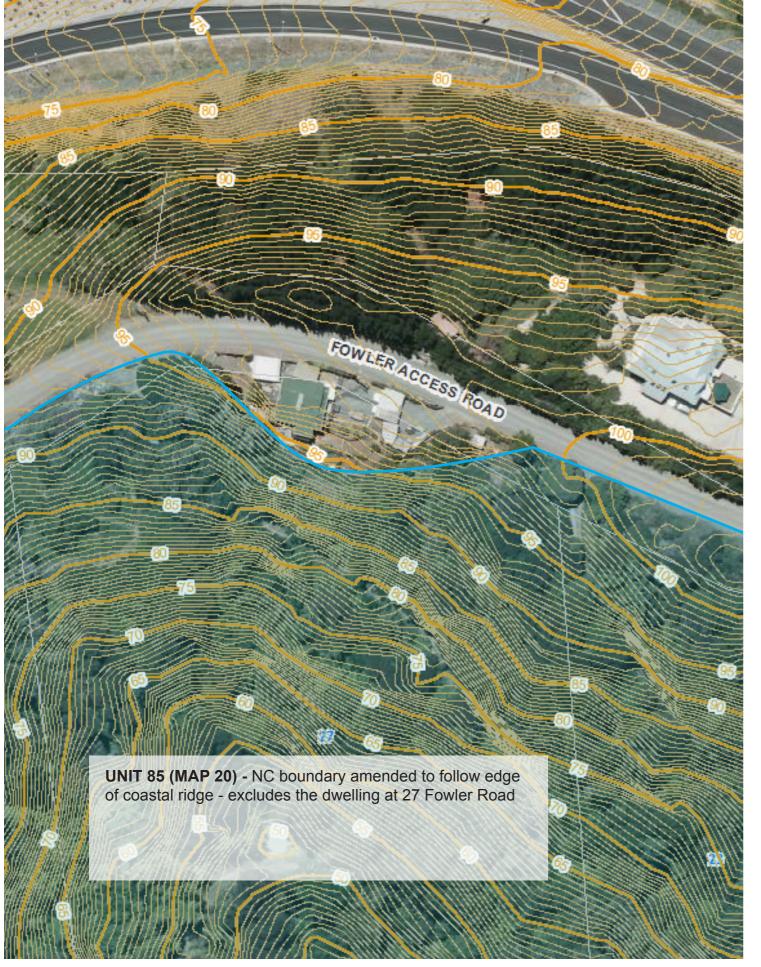

#### 27 FOWLER ACCESS ROAD BOUNDARY ADJUSTMENTS NATURAL CHARACTER ASSESSMENT - AUCKLAND REGION | JANUARY 2014