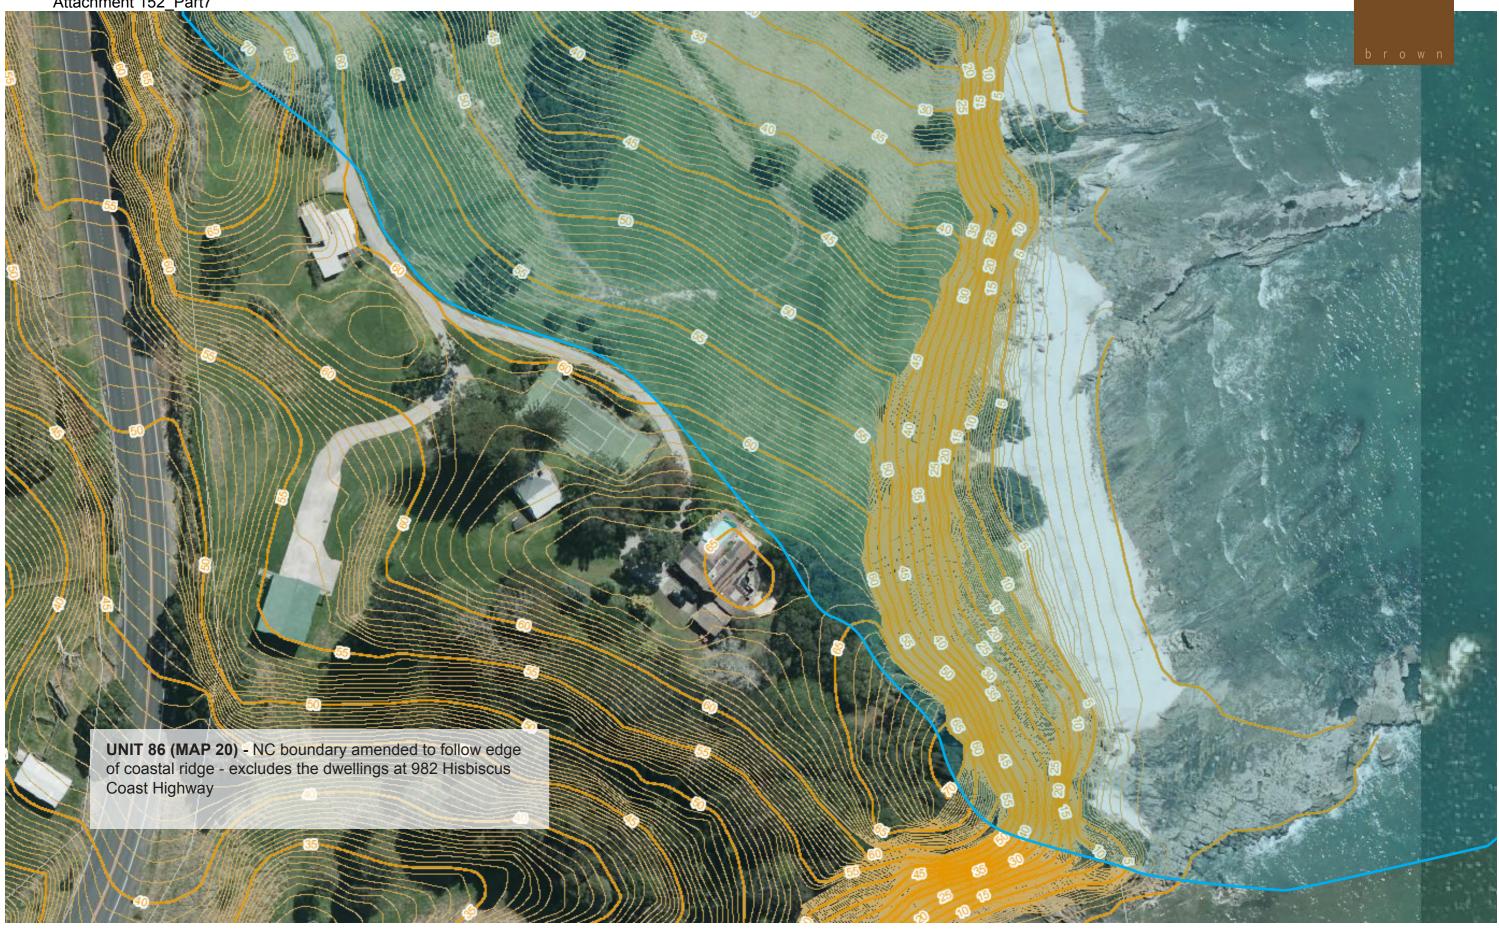

## 982 HIBISCUS COAST HIGHWAY BOUNDARY ADJUSTMENTS NATURAL CHARACTER ASSESSMENT - AUCKLAND REGION | JANUARY 2014

**UNIT 87 (MAP 21) -** NC boundary amended to follow edge of coastal ridge and bushline - excludes the dwelling and garden at 1132 Whangaparoa Road