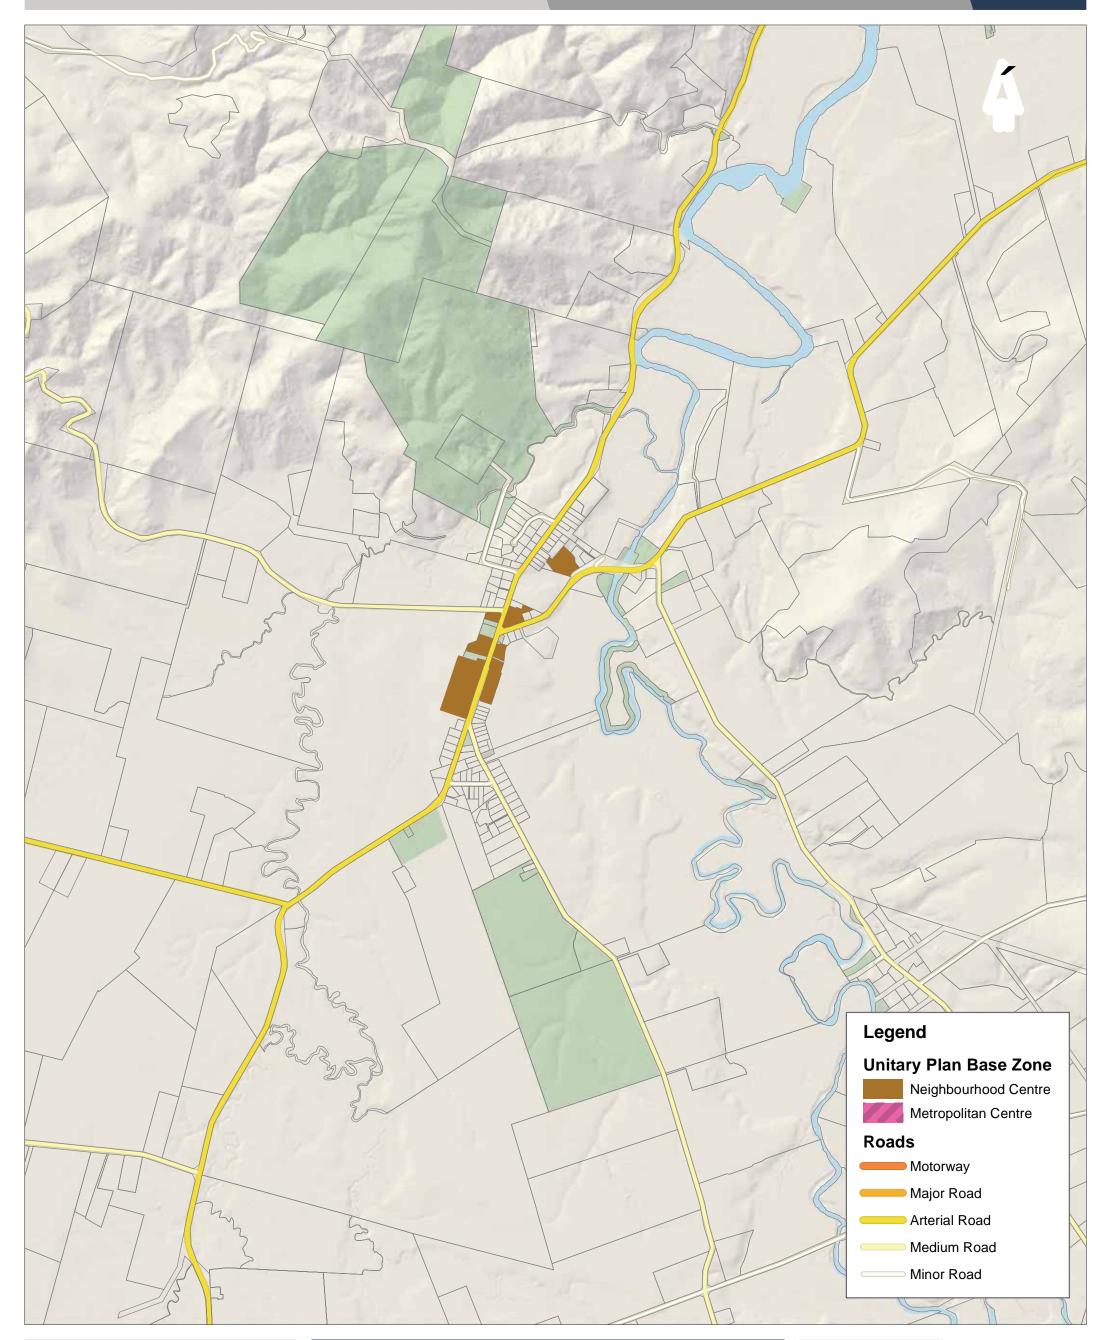

### Provisional Local Alcohol Policy Areas: Neighbourhood Centres and Metropolitan Centres

Document Path: \\aklc.govt.nz\Shared\CityWide\Geospatial\Information Services\Logit\C236127 - Provisional Local Alcohol Policy\workspace\A3 PUPAreas - Map34.mxd

### Provisional Local Alcohol Policy Areas: Neighbourhood Centres and Metropolitan Centres

 130
 260
 390

 Meters
 Scale @ A3
 =
 1:15,000

 Date Printed:
 Image: Comparison of the compa

17/12/2015

Document Path: \\aklc.govt.nz\Shared\CityWide\Geospatial\Information Services\Logit\C236127 - Provisional Local Alcohol Policy\workspace\A3 PUPAreas - Map35.mxd