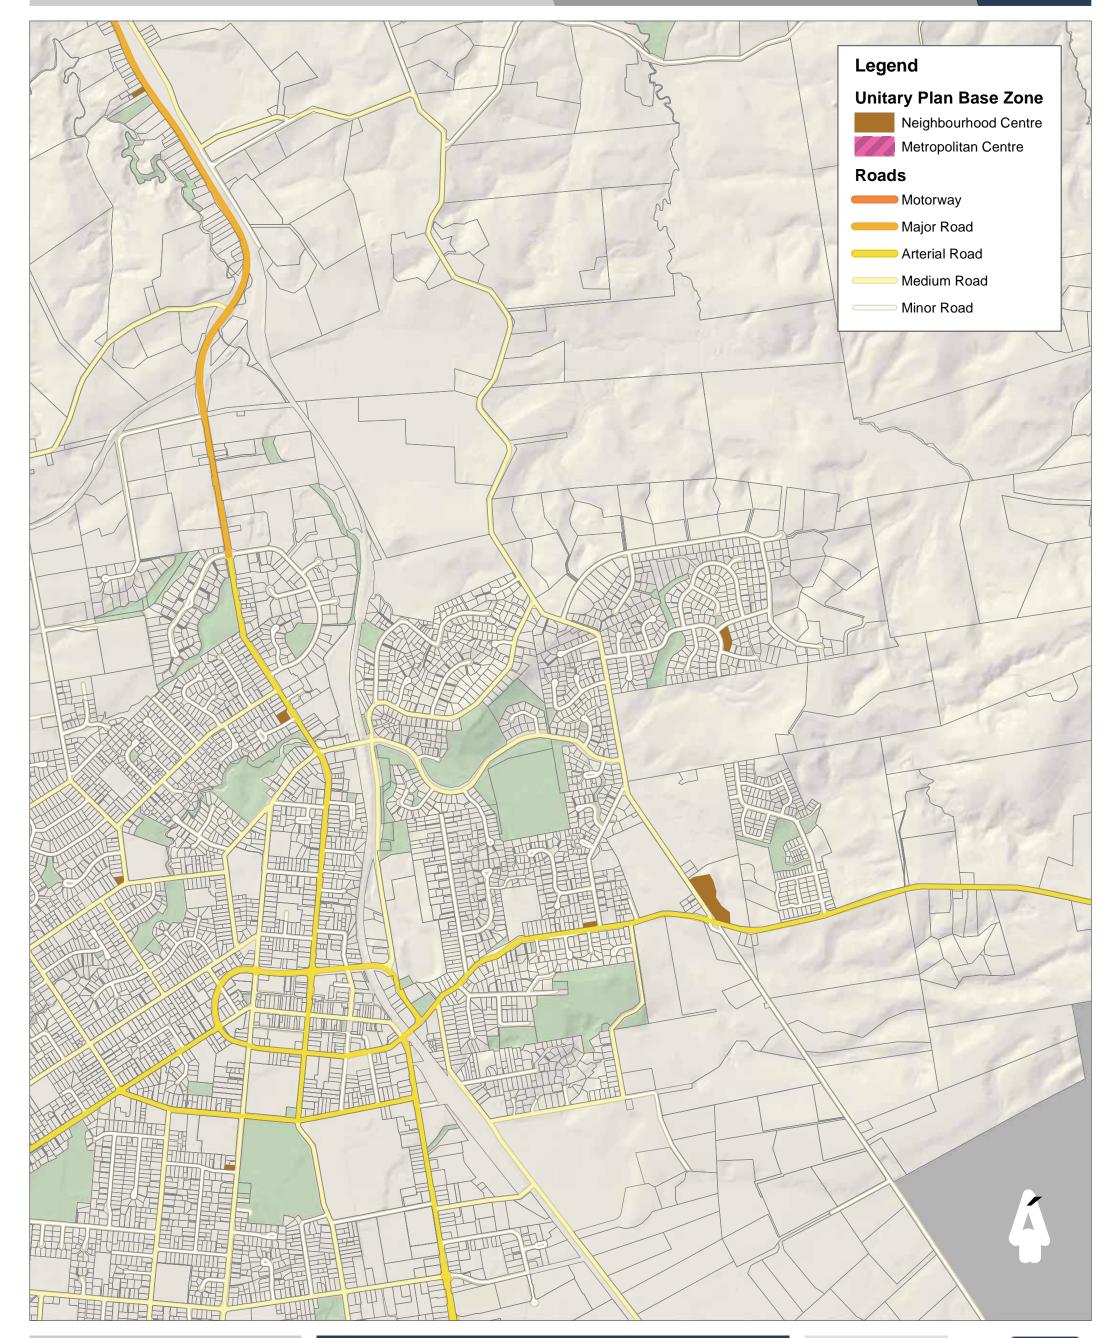

### Provisional Local Alcohol Policy Areas: Neighbourhood Centres and Metropolitan Centres

Document Path: \\aklc.govt.nz\Shared\CityWide\Geospatial\Information Services\Logit\C236127 - Provisional Local Alcohol Policy\workspace\A3 PUPAreas - Map34.mxd

### Provisional Local Alcohol Policy Areas: Neighbourhood Centres and Metropolitan Centres

 130
 260
 390

 Meters
 Scale @ A3
 =
 1:15,000

 Date Printed:
 Image: Comparison of the compa

17/12/2015

Document Path: \\aklc.govt.nz\Shared\CityWide\Geospatial\Information Services\Logit\C236127 - Provisional Local Alcohol Policy\workspace\A3 PUPAreas - Map35.mxd