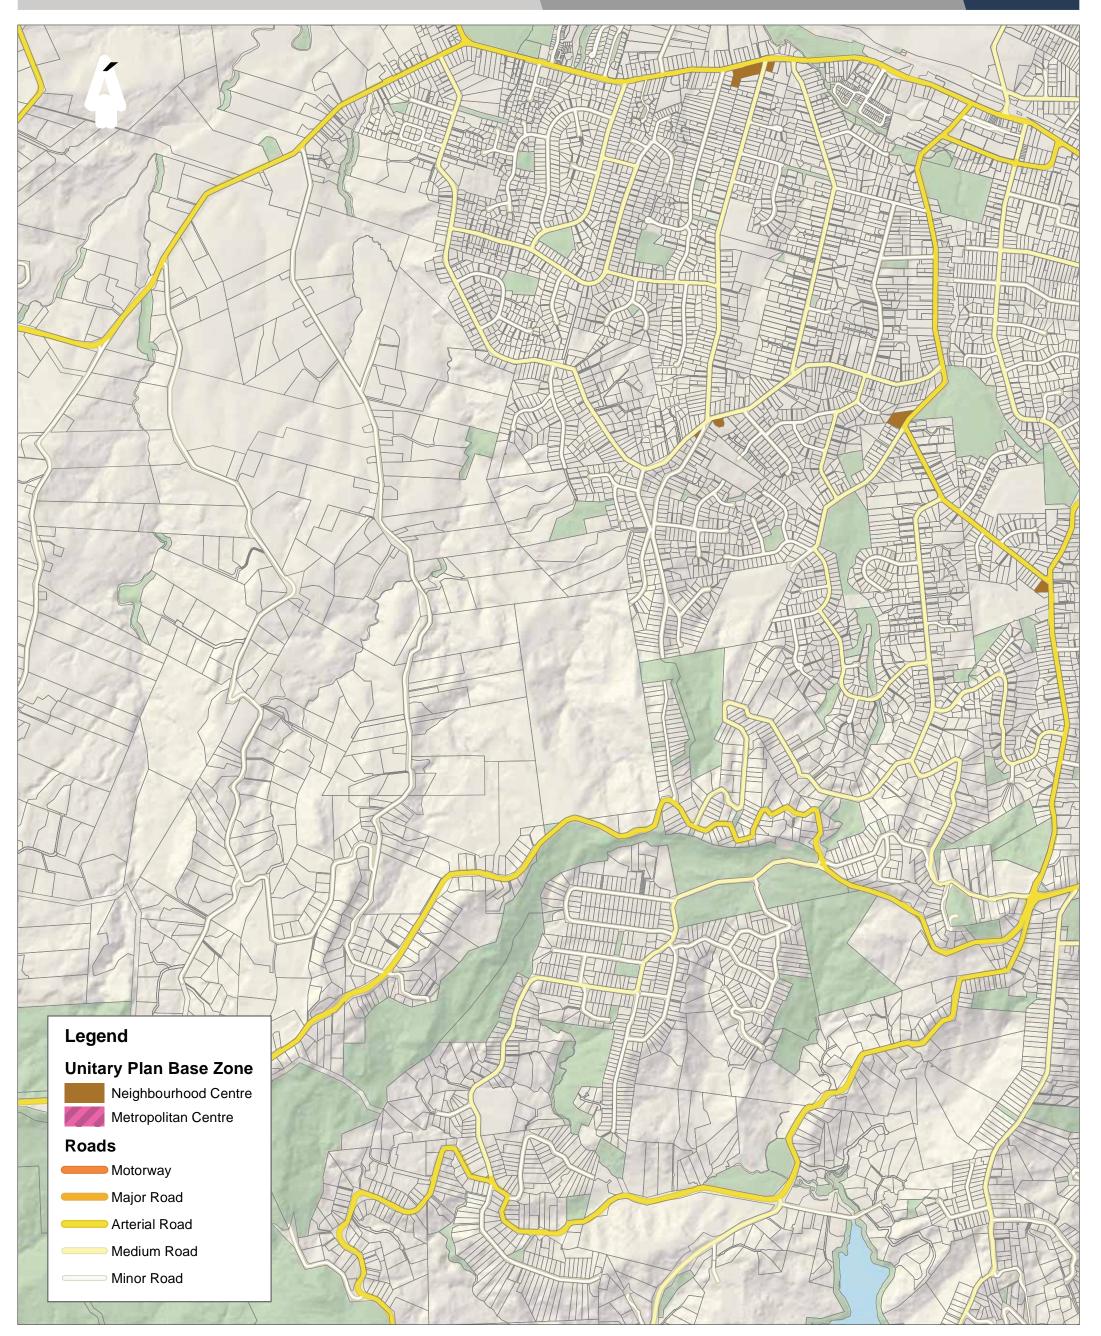

### Provisional Local Alcohol Policy Areas: Neighbourhood Centres and Metropolitan Centres

 130
 260
 390

 Meters
 Scale @ A3
 =
 1:15,000

 Date Printed:
 Image: Comparison of the compa

17/12/2015

Document Path: \\aklc.govt.nz\Shared\CityWide\Geospatial\Information Services\Logit\C236127 - Provisional Local Alcohol Policy\workspace\A3 PUPAreas - Map35.mxd

This map/plan is illustrative only and all information should be independently verified on site before taking any action. Copyright Auckland Council. Land Parcel Boundary information from LINZ (Crown Copyright Reserved). Whilst due care has been taken, Auckland Council gives no warranty as to the accuracy and plan completeness of any information on this map/plan and accepts no liability for any error, omission or use of the information. Height datum: Auckland 1946.