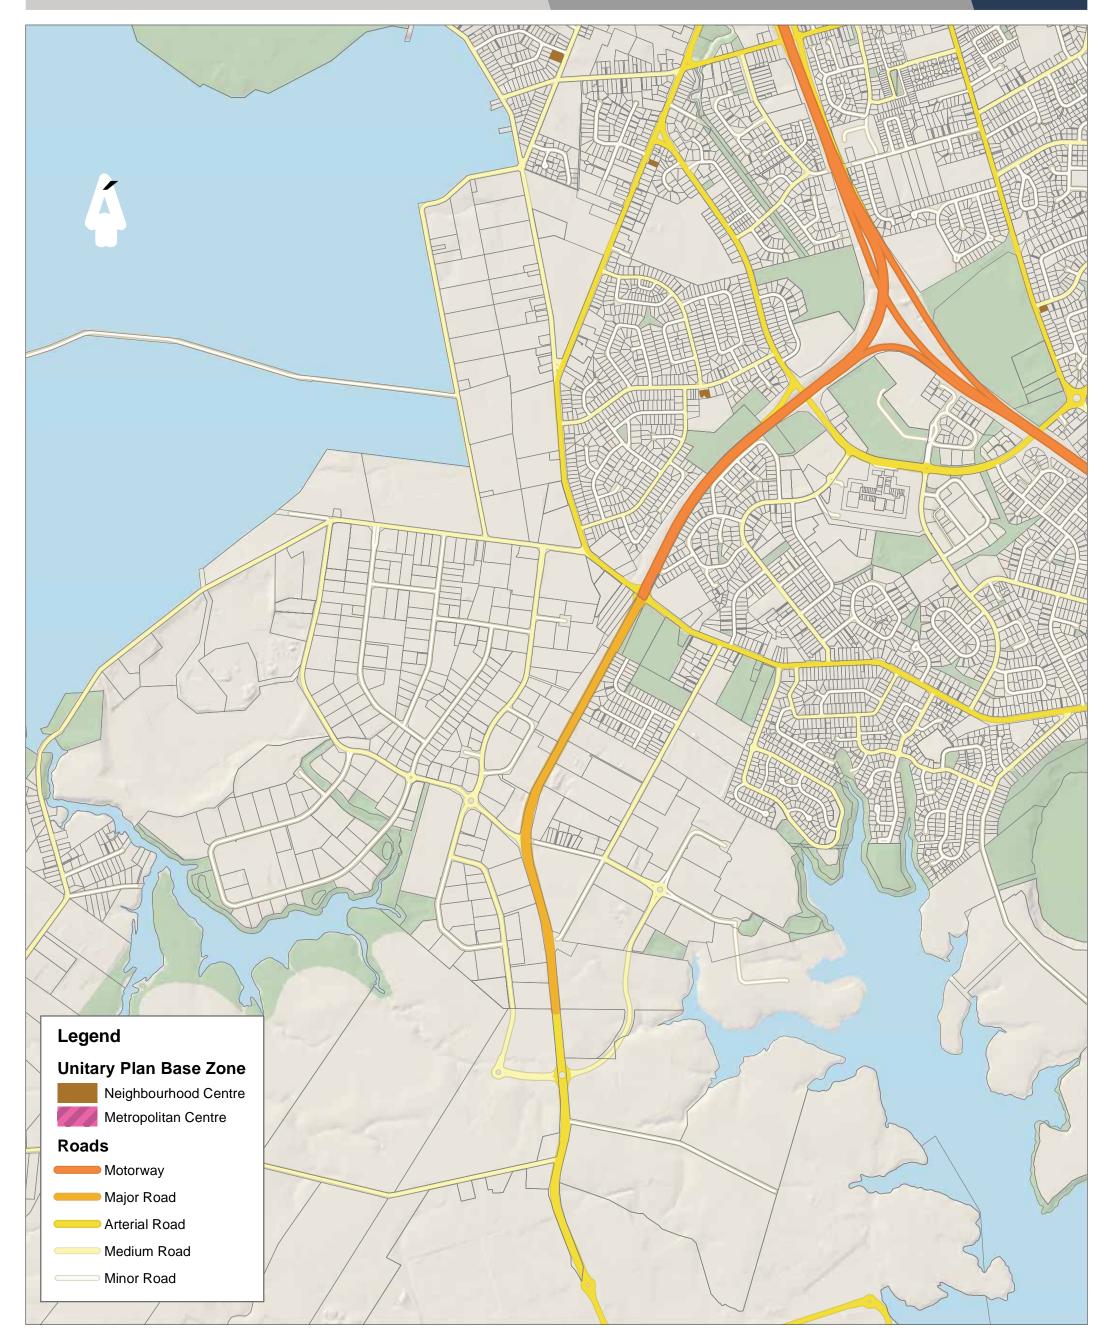

# Provisional Local Alcohol Policy Areas: Neighbourhood Centres and Metropolitan Centres

260 Meters Scale @ A3 = 1:15,000 Date Printed:

17/12/2015

390

Document Path: \\aklc.govt.nz\Shared\CityWide\G rvices\Logit\C236127 - Provisional Local Alcohol Policy\workspace\A3 PUPAreas - Map37.mxd