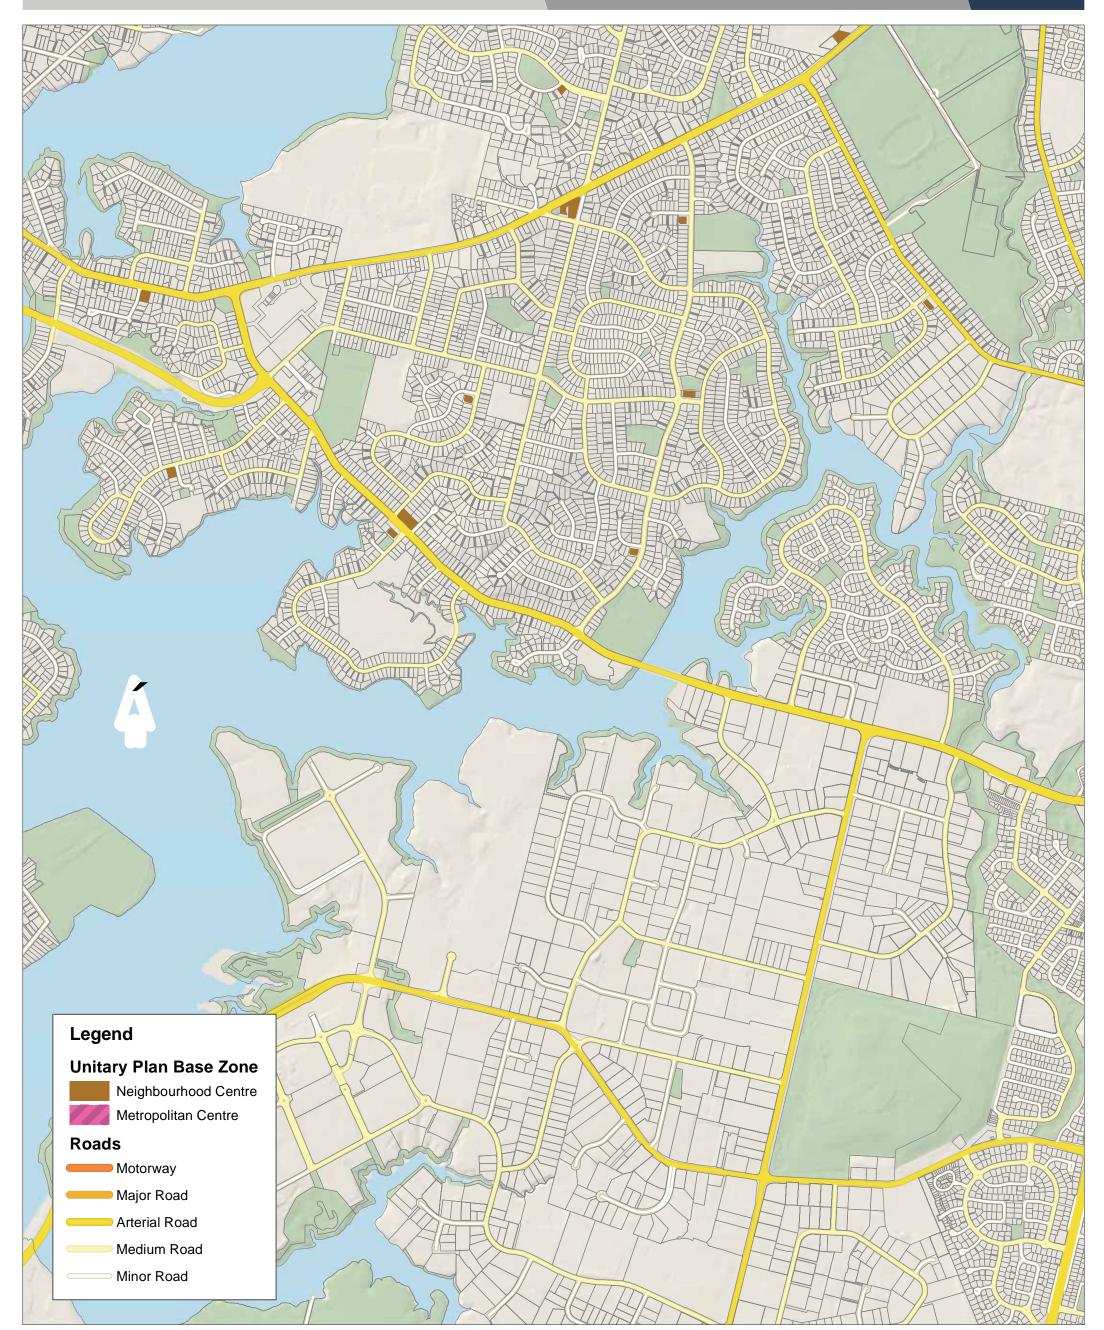

### Provisional Local Alcohol Policy Areas: Neighbourhood Centres and Metropolitan Centres

Document Path: \\aklc.govt.nz\Shared\CityWide\Geospatial\Information Services\Logit\C236127 - Provisional Local Alcohol Policy\workspace\A3 PUPAreas - Map34.mxd

This map/plan is illustrative only and all information should be independently verified on site before taking any action. Copyright Auckland Council. Land Parcel Boundary information from LINZ (Crown Copyright Reserved). Whilst due care has been taken, Auckland Council gives no warranty as to the accuracy and plan completeness of any information on this map/plan and accepts no liability for any error, omission or use of the information. Height datum: Auckland 1946.