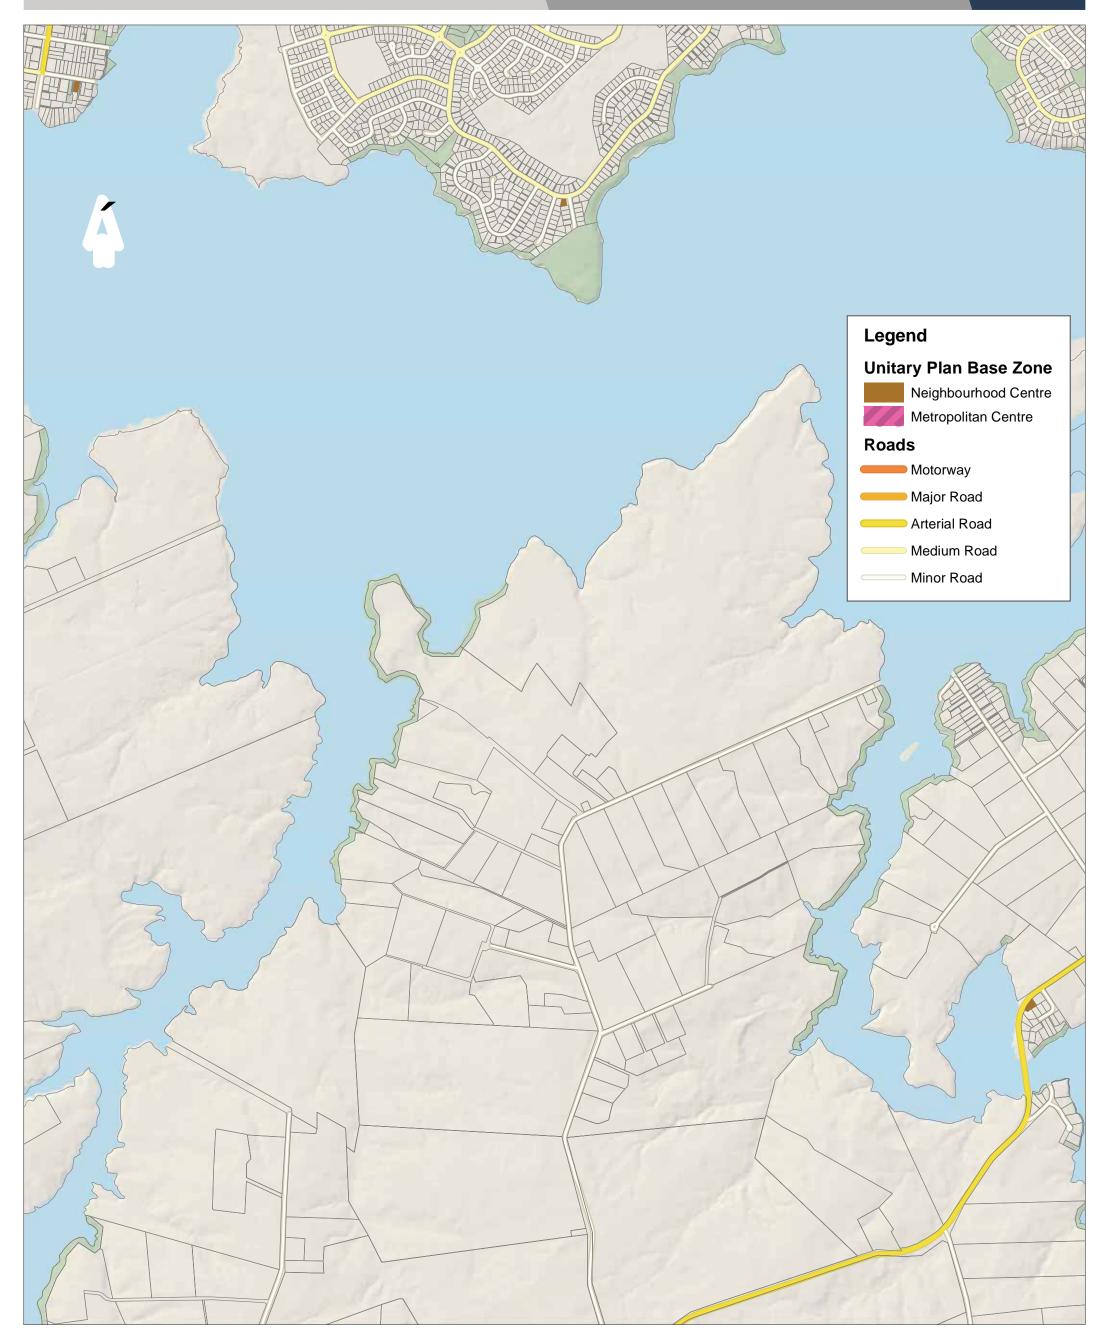

### Provisional Local Alcohol Policy Areas: Neighbourhood Centres and Metropolitan Centres

Document Path: \\aklc.govt.nz\Shared\CityWide\Geospatial\Information Services\Logit\C236127 - Provisional Local Alcohol Policy\workspace\A3 PUPAreas - Map34.mxd