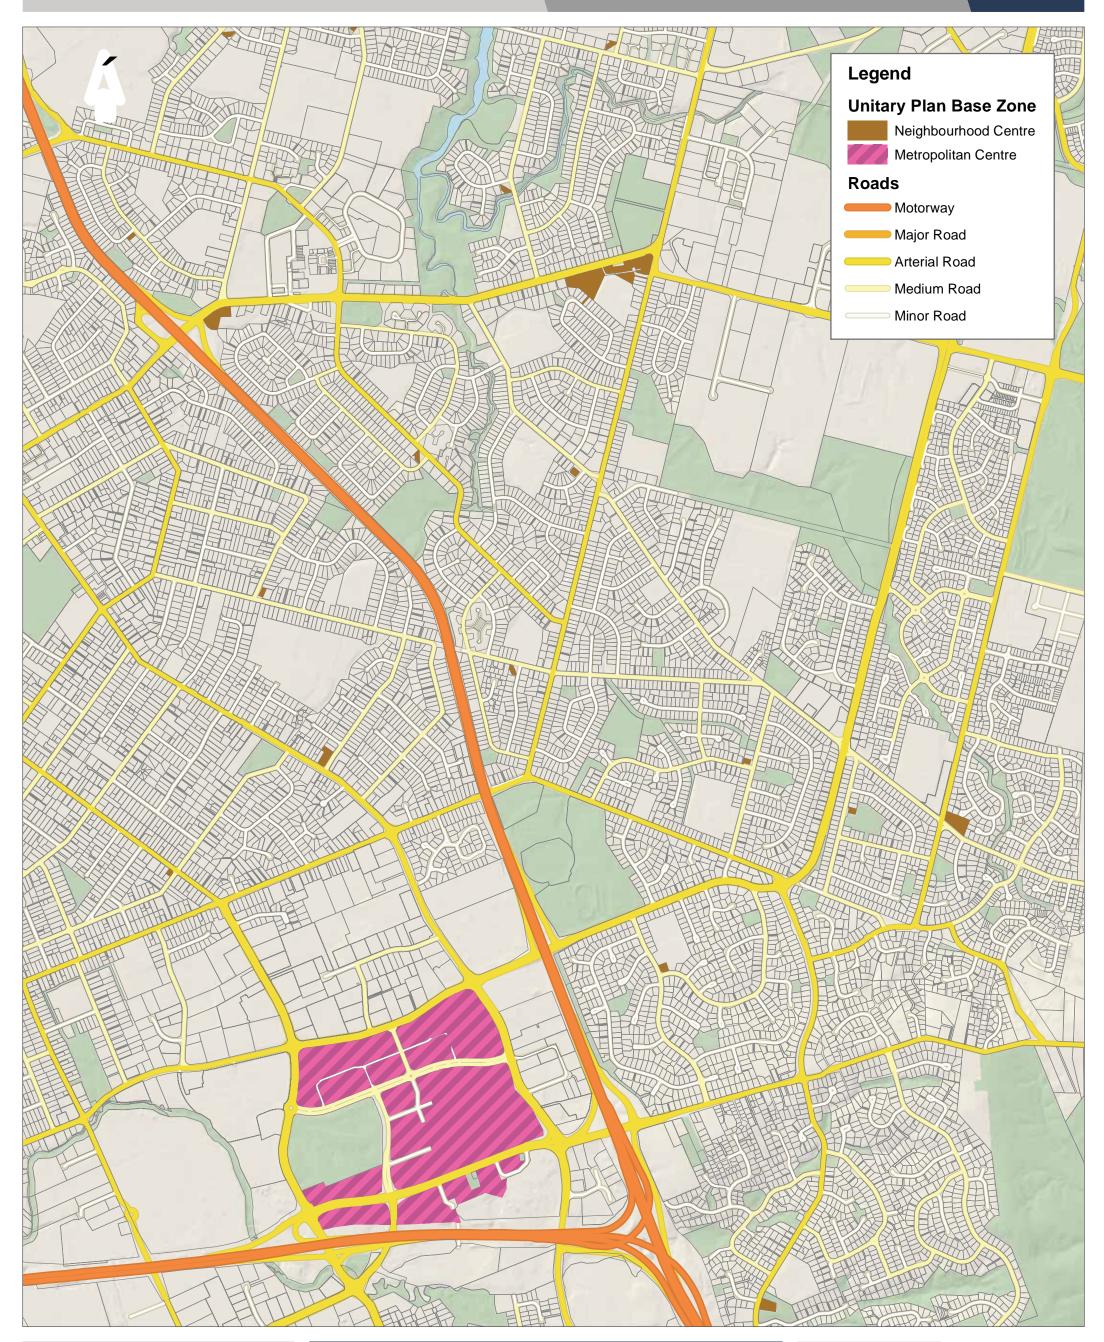

#### **Provisional Local Alcohol Policy Areas: Neighbourhood Centres and Metropolitan Centres**

260 Scale @ A3 = 1:15,000 Date Printed: 17/12/2015

Document Path: \\aklc.govt.nz\Shared\CityWide\Ge ervices\Logit\C236127 - Provisional Local Alcohol Policy\workspace\A3 PUPAreas - Map49.mxd