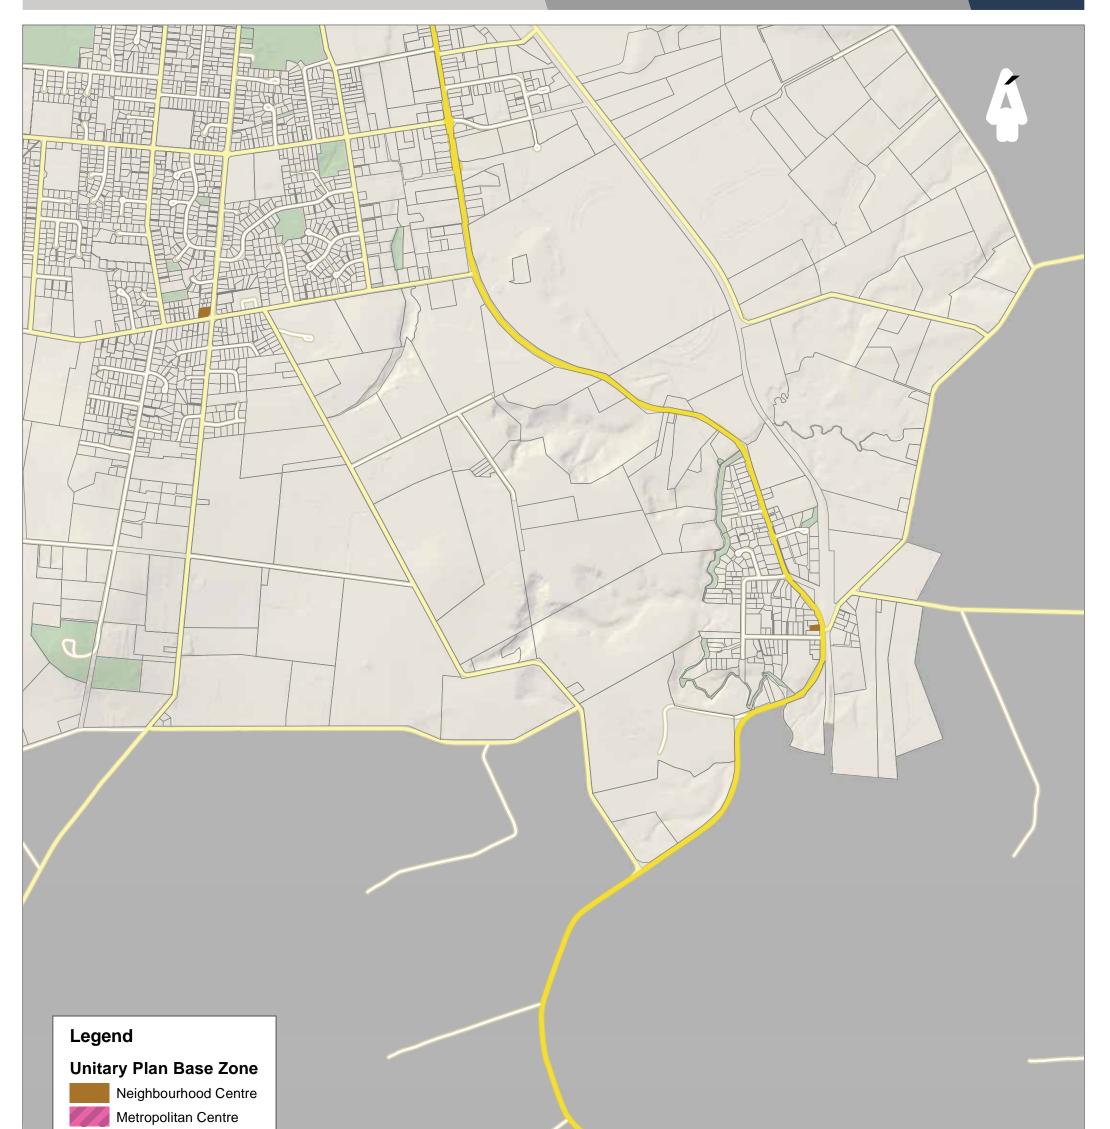

### Provisional Local Alcohol Policy Areas: Neighbourhood Centres and Metropolitan Centres

 130
 260
 390

 Meters
 Scale @ A3
 =
 1:15,000

 Date Printed:
 17/12/2015
 17/12/2015
 17/12/2015

Document Path: \\aklc.govt.nz\Shared\CityWide\Geospatial\Information Services\Logit\C236127 - Provisional Local Alcohol Policy\workspace\A3 PUPAreas - Map36.mxd

# Provisional Local Alcohol Policy Areas: Neighbourhood Centres and Metropolitan Centres

260 Meters Scale @ A3 = 1:15,000 Date Printed:

17/12/2015

390

Document Path: \\aklc.govt.nz\Shared\CityWide\G rvices\Logit\C236127 - Provisional Local Alcohol Policy\workspace\A3 PUPAreas - Map37.mxd