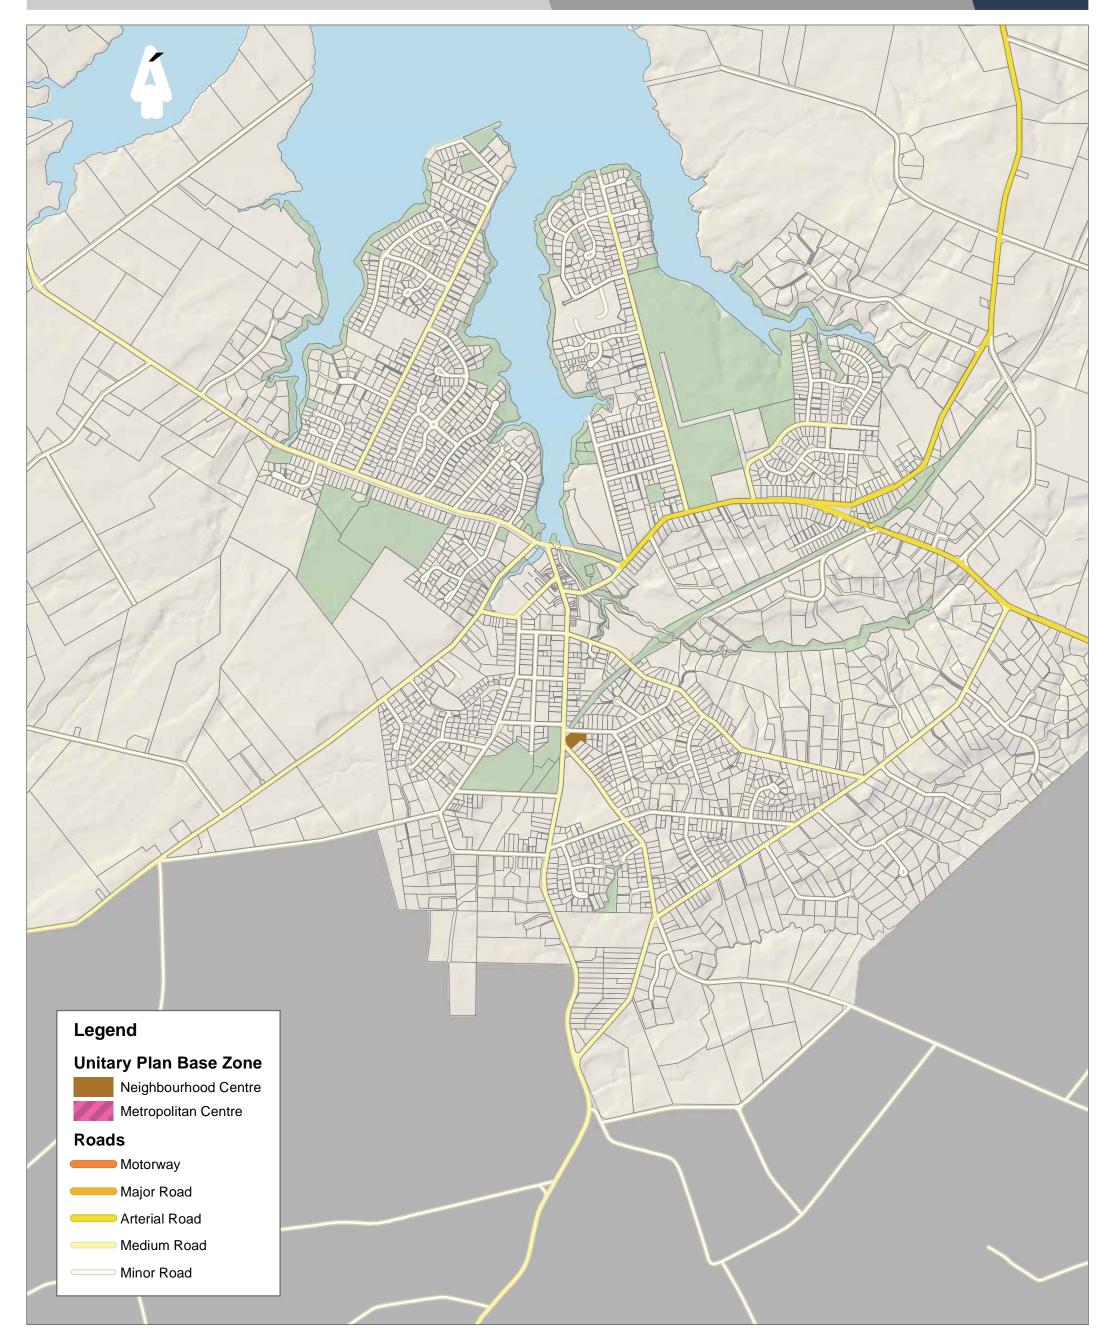

### Map 40

#### DISCLAIMER:

This map/plan is illustrative only and all information should be independently verified on site before taking any action. Copyright Auckland Council. Land Parcel Boundary information from LINZ (Crown Copyright Reserved). Whilst due care has been taken, Auckland Council gives no warranty as to the accuracy and plan completeness of any information on this map/plan and accepts no liability for any error, omission or use of the information. Height datum: Auckland 1946.

Provisional Local Alcohol Policy Areas: Neighbourhood Centres and Metropolitan Centres <sup>130</sup> 260 390 Meters Scale @ A3 = 1:15,000

Date Printed: 17/12/2015

Document Path: \\aklc.govt.nz\Shared\CityWide\Geospatial\Information Services\Logit\C236127 - Provisional Local Alcohol Policy\workspace\A3 PUPAreas - Map40.mxd