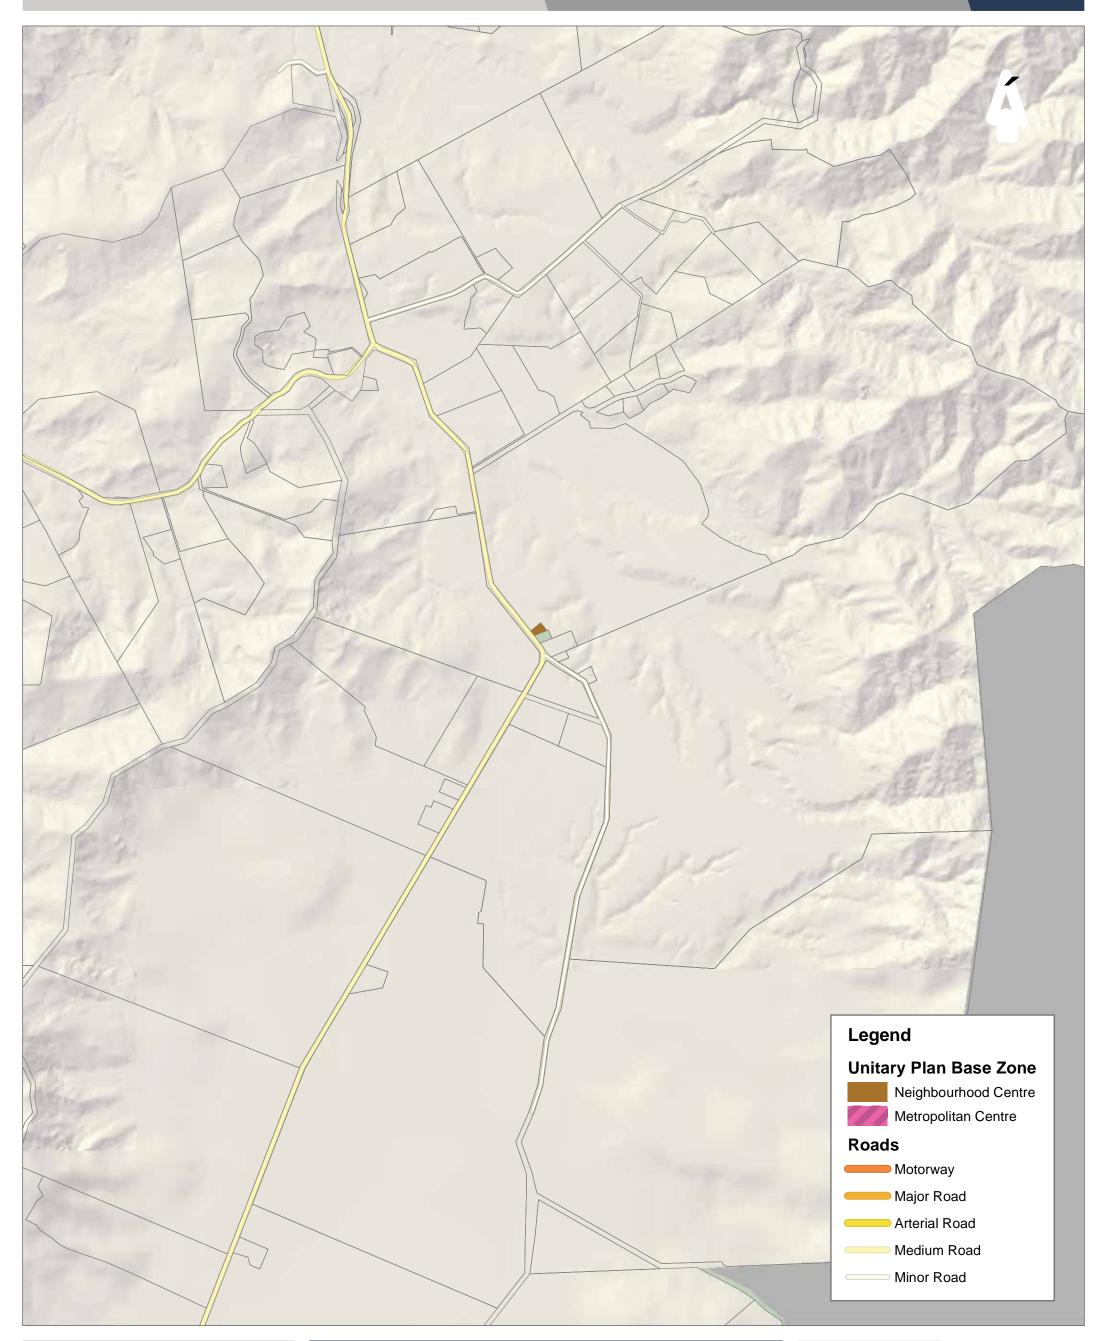

### Map 39

#### DISCLAIMER:

This map/plan is illustrative only and all information should be independently verified on site before taking any action. Copyright Auckland Council. Land Parcel Boundary information from LINZ (Crown Copyright Reserved). Whilst due care has been taken, Auckland Council gives no warranty as to the accuracy and plan completeness of any information on this map/plan and accepts no liability for any error, omission or use of the information. Height datum: Auckland 1946.

### Provisional Local Alcohol Policy Areas: Neighbourhood Centres and Metropolitan Centres

Meters Scale @ A3 = 1:15,000

Date Printed: 17/12/2015

Document Path: \\aklc.govt.nz\Shared\CityWide\GeospatiaNnformation Services\Logit\C236127 - Provisional Local Alcohol Policy\workspace\A3 PUPAreas - Map39.mxd