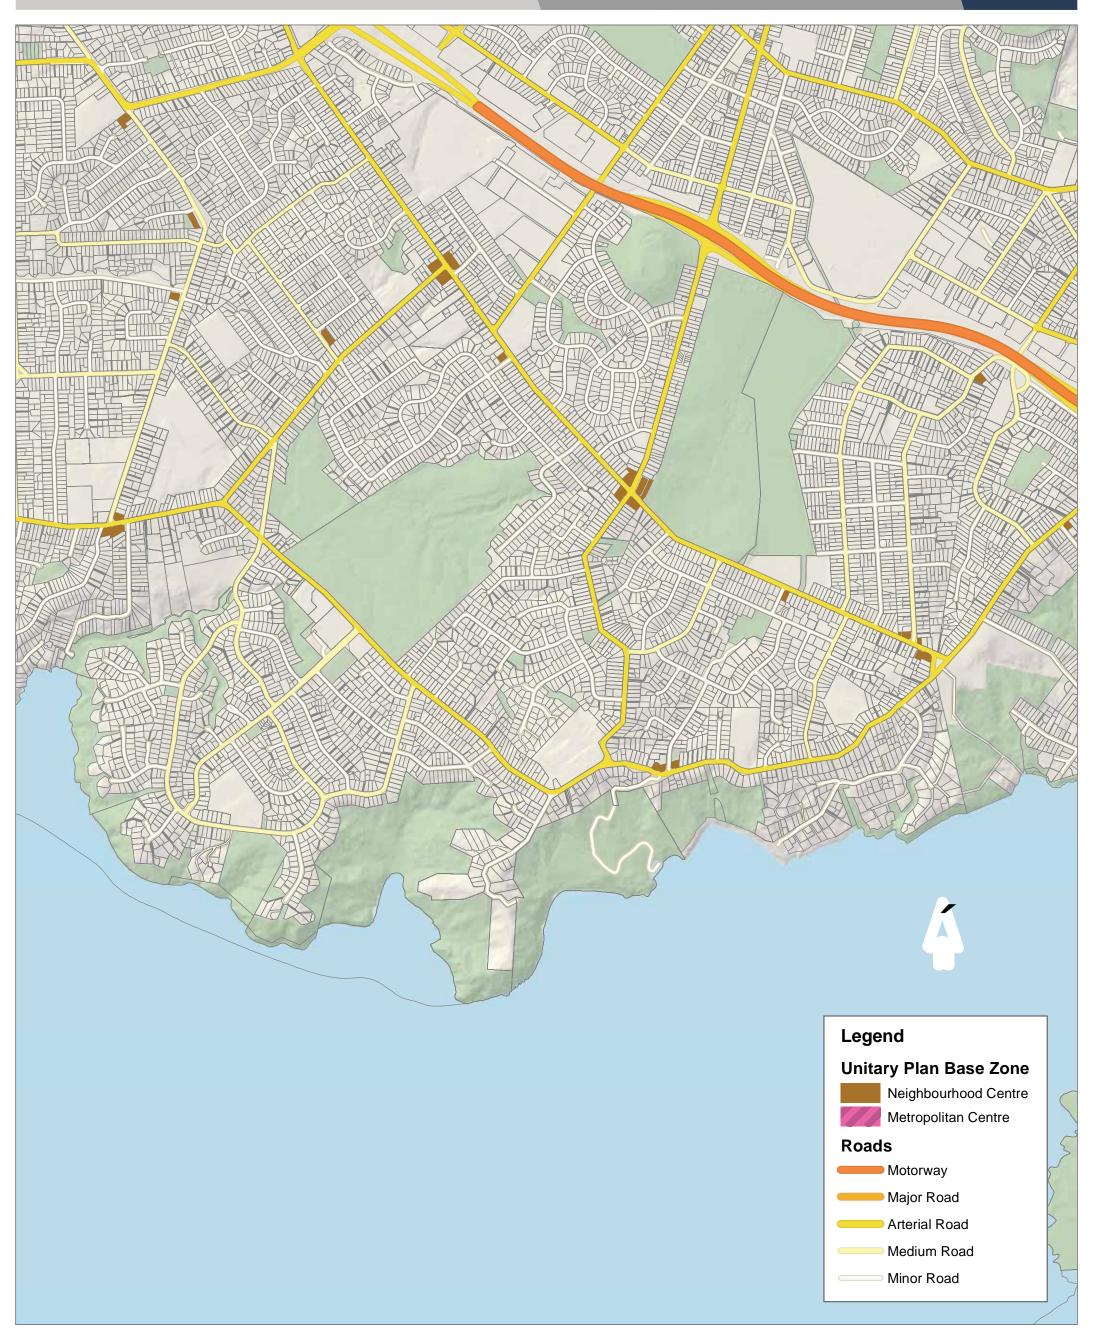

# Provisional Local Alcohol Policy Areas: Neighbourhood Centres and Metropolitan Centres

260 Meters Scale @ A3 = 1:15,000 Date Printed:

17/12/2015

390

Document Path: \\aklc.govt.nz\Shared\CityWide\G rvices\Logit\C236127 - Provisional Local Alcohol Policy\workspace\A3 PUPAreas - Map37.mxd

This map/plan is illustrative only and all information should be independently verified on site before taking any action. Copyright Auckland Council. Land Parcel Boundary information from LINZ (Crown Copyright Reserved). Whilst due care has been taken, Auckland Council gives no warranty as to the accuracy and plan completeness of any information on this map/plan and accepts no liability for any error, omission or use of the information. Height datum: Auckland 1946. Provisional Local Alcohol Policy Areas: Neighbourhood Centres and Metropolitan Centres 
 130
 260
 390