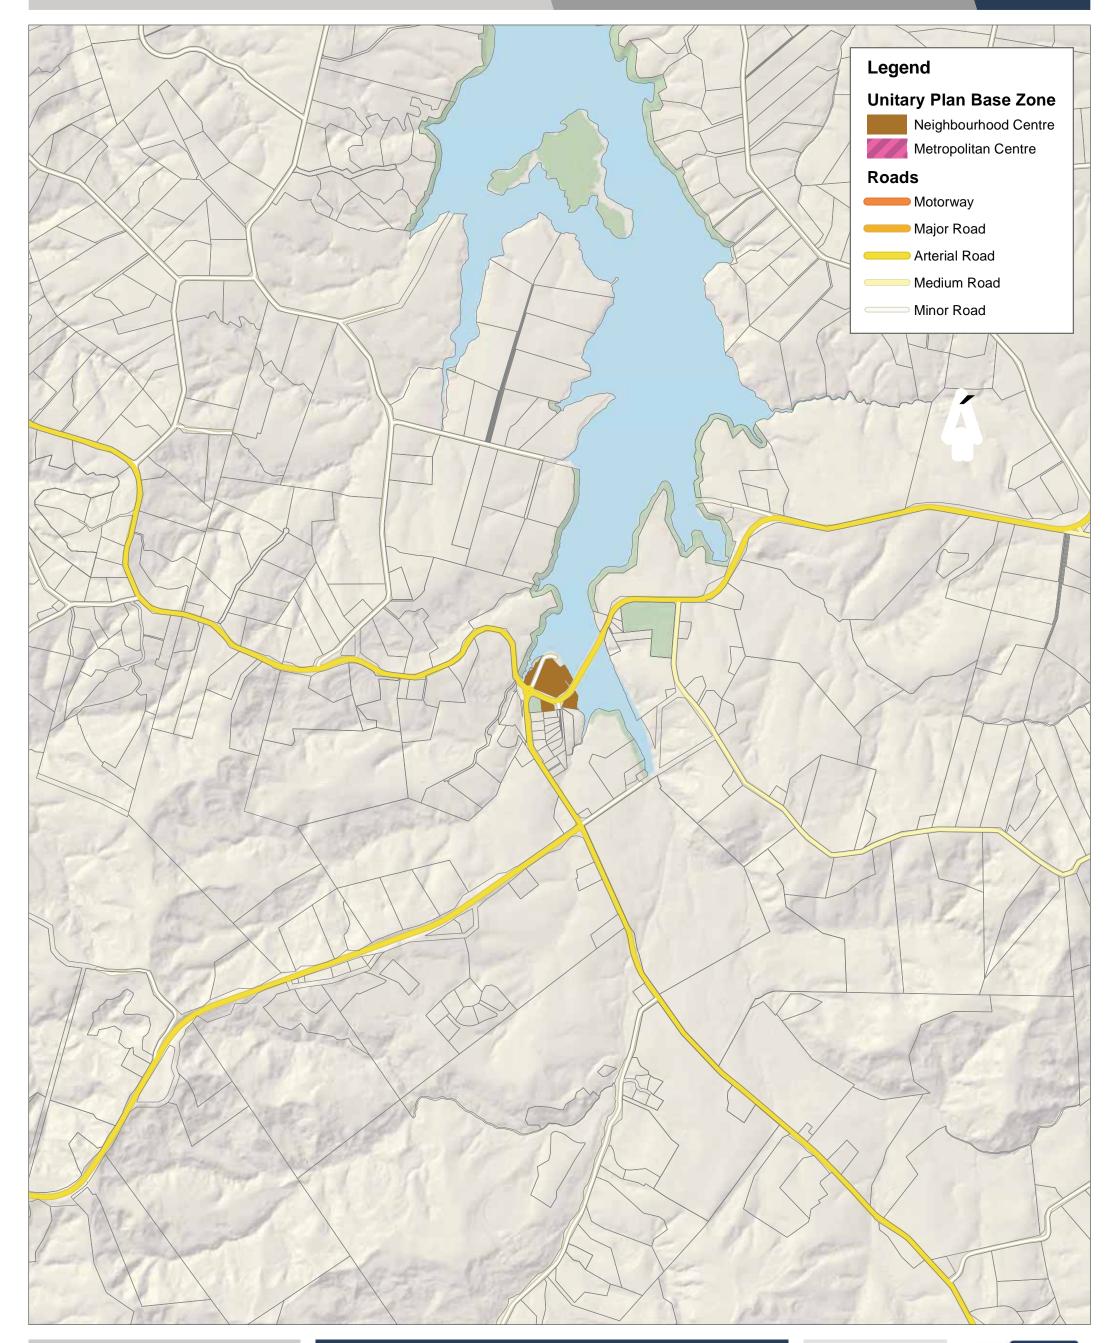

### Provisional Local Alcohol Policy Areas: Neighbourhood Centres and Metropolitan Centres

 130
 260
 390

 Meters
 Scale @ A3
 =
 1:15,000

 Date Printed:
 Image: Comparison of the compa

17/12/2015

Document Path: \\aklc.govt.nz\Shared\CityWide\Geospatial\Information Services\Logit\C236127 - Provisional Local Alcohol Policy\workspace\A3 PUPAreas - Map35.mxd