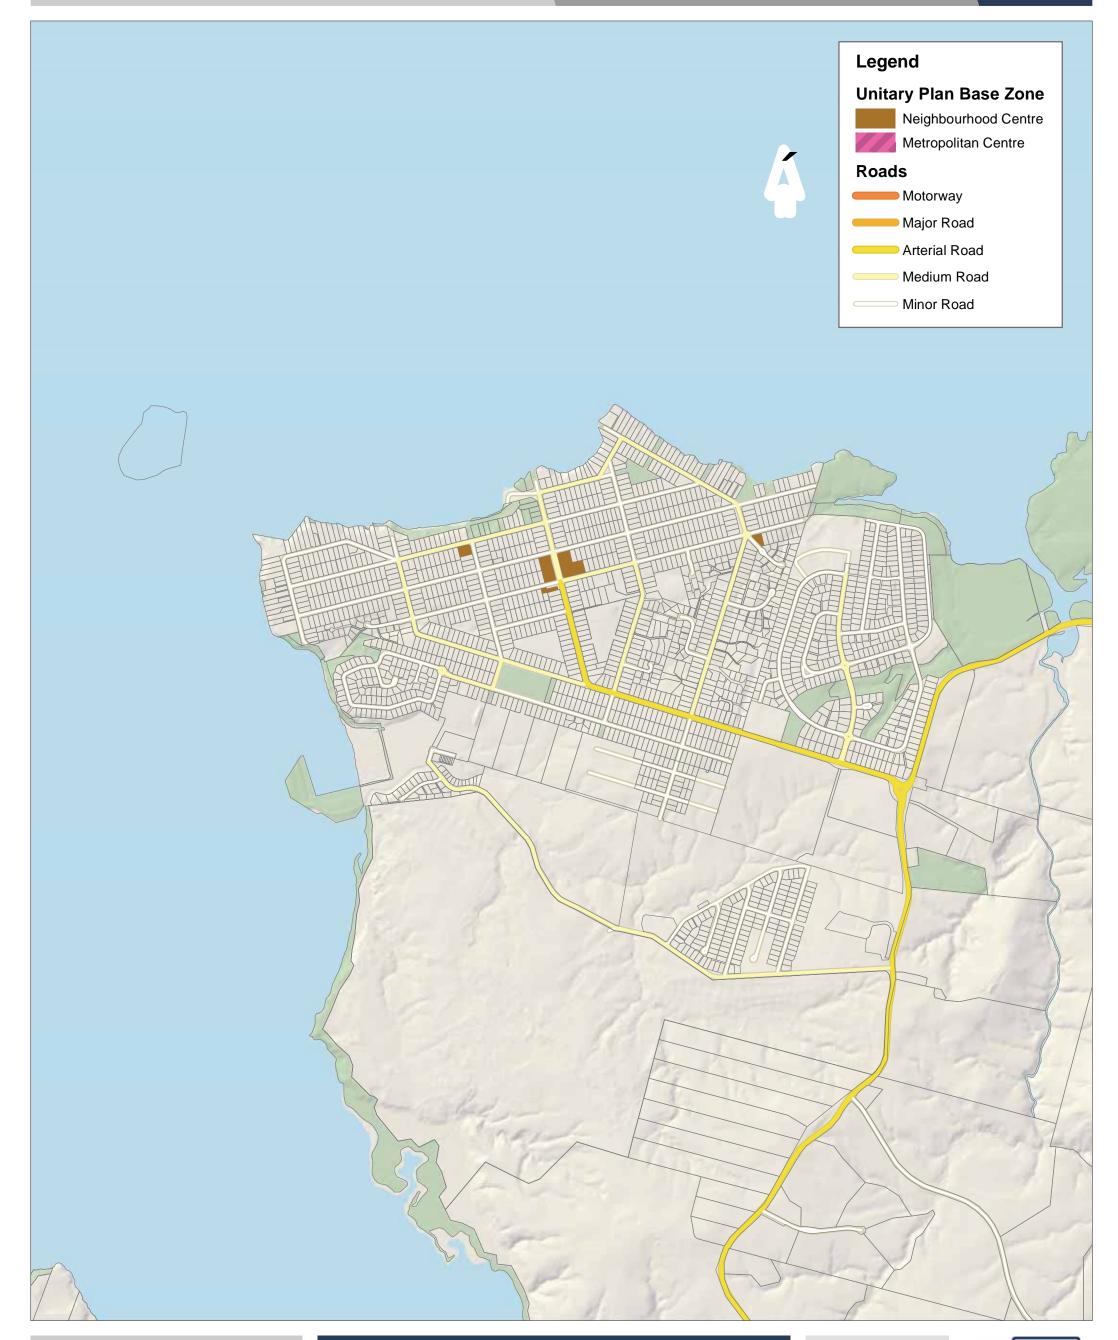

This map/plan is illustrative only and all information should be independently verified on site before taking any action. Copyright Auckland Council. Land Parcel Boundary information from LINZ (Crown Copyright Reserved). Whilst due care has been taken, Auckland Council gives no warranty as to the accuracy and plan completeness of any information on this may follow and accounts no liability for any correct priority on this map/plan and accepts no liability for any error, omission or use of the information. Height datum: Auckland 1946.

# Provisional Local Alcohol Policy Areas: Neighbourhood Centres and Metropolitan Centres

260 Meters Scale @ A3 = 1:15,000 Date Printed:

17/12/2015

390

Document Path: \\aklc.govt.nz\Shared\CityWide\G rvices\Logit\C236127 - Provisional Local Alcohol Policy\workspace\A3 PUPAreas - Map37.mxd