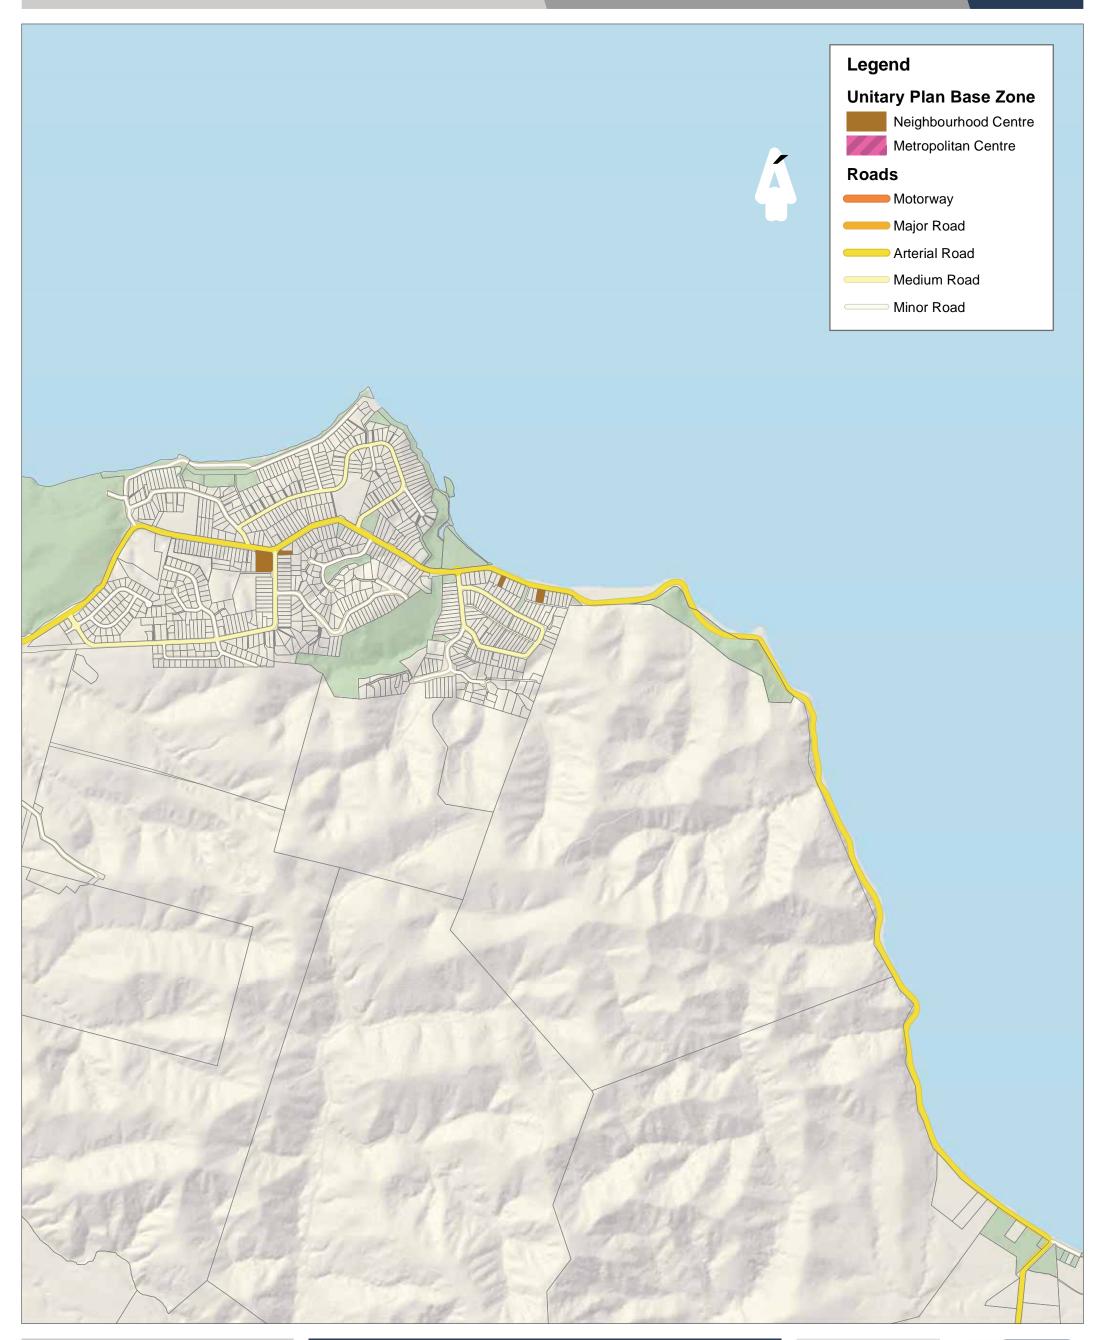

### Provisional Local Alcohol Policy Areas: Neighbourhood Centres and Metropolitan Centres

Document Path: \\aklc.govt.nz\Shared\CityWide\Geospatial\Information Services\Logit\C236127 - Provisional Local Alcohol Policy\workspace\A3 PUPAreas - Map34.mxd

This map/plan is illustrative only and all information should be independently verified on site before taking any action. Copyright Auckland Council. Land Parcel Boundary information from LINZ (Crown Copyright Reserved). Whilst due care has been taken, Auckland Council gives no warranty as to the accuracy and plan completeness of any information on this map/plan and accepts no liability for any error, omission or use of the information. Height datum: Auckland 1946.