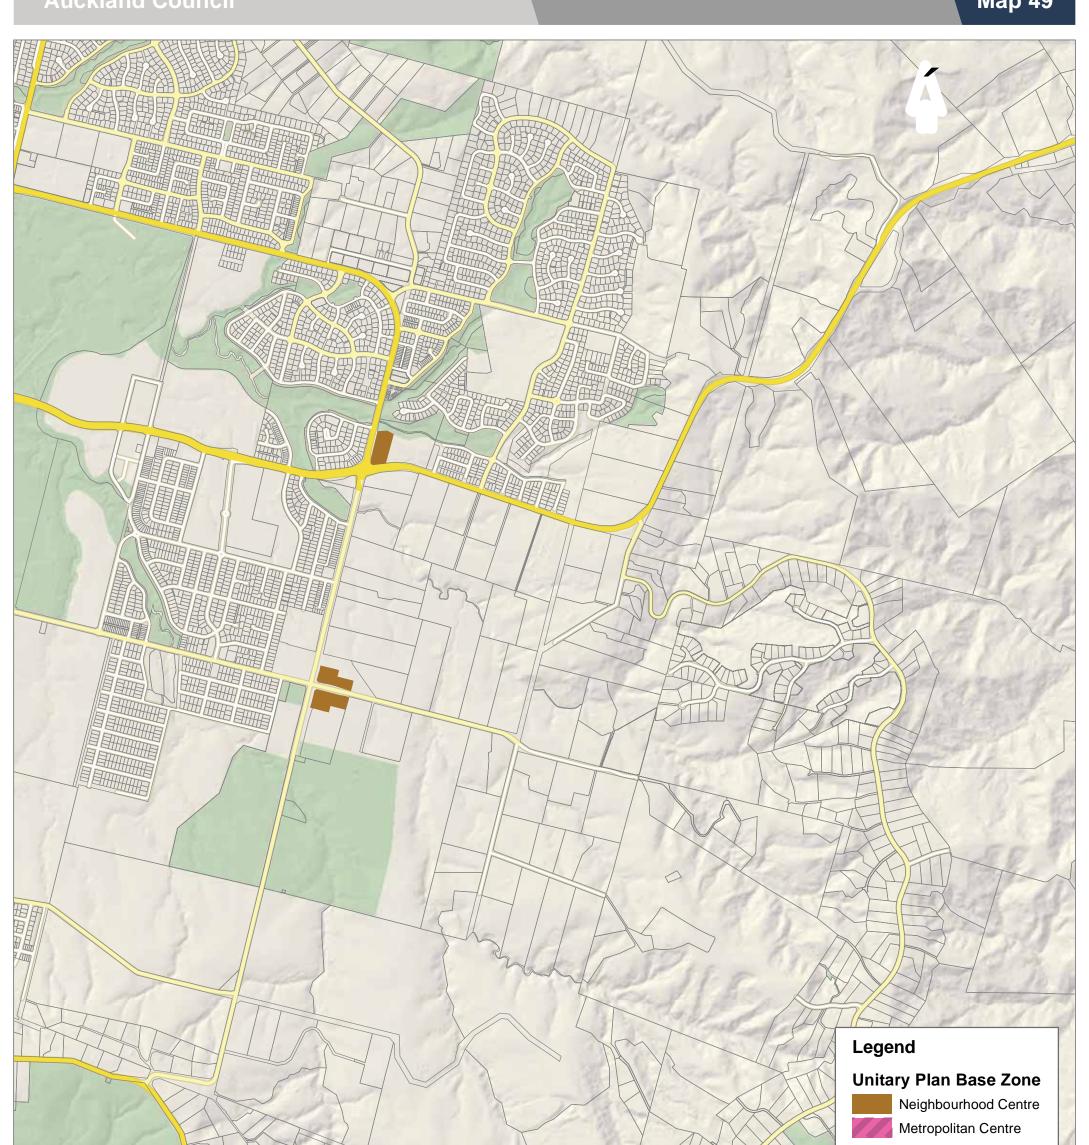

#### **Provisional Local Alcohol Policy Areas: Neighbourhood Centres and Metropolitan Centres**

260 Scale @ A3 = 1:15,000 Date Printed: 17/12/2015

Document Path: \\aklc.govt.nz\Shared\CityWide\Ge ervices\Logit\C236127 - Provisional Local Alcohol Policy\workspace\A3 PUPAreas - Map49.mxd