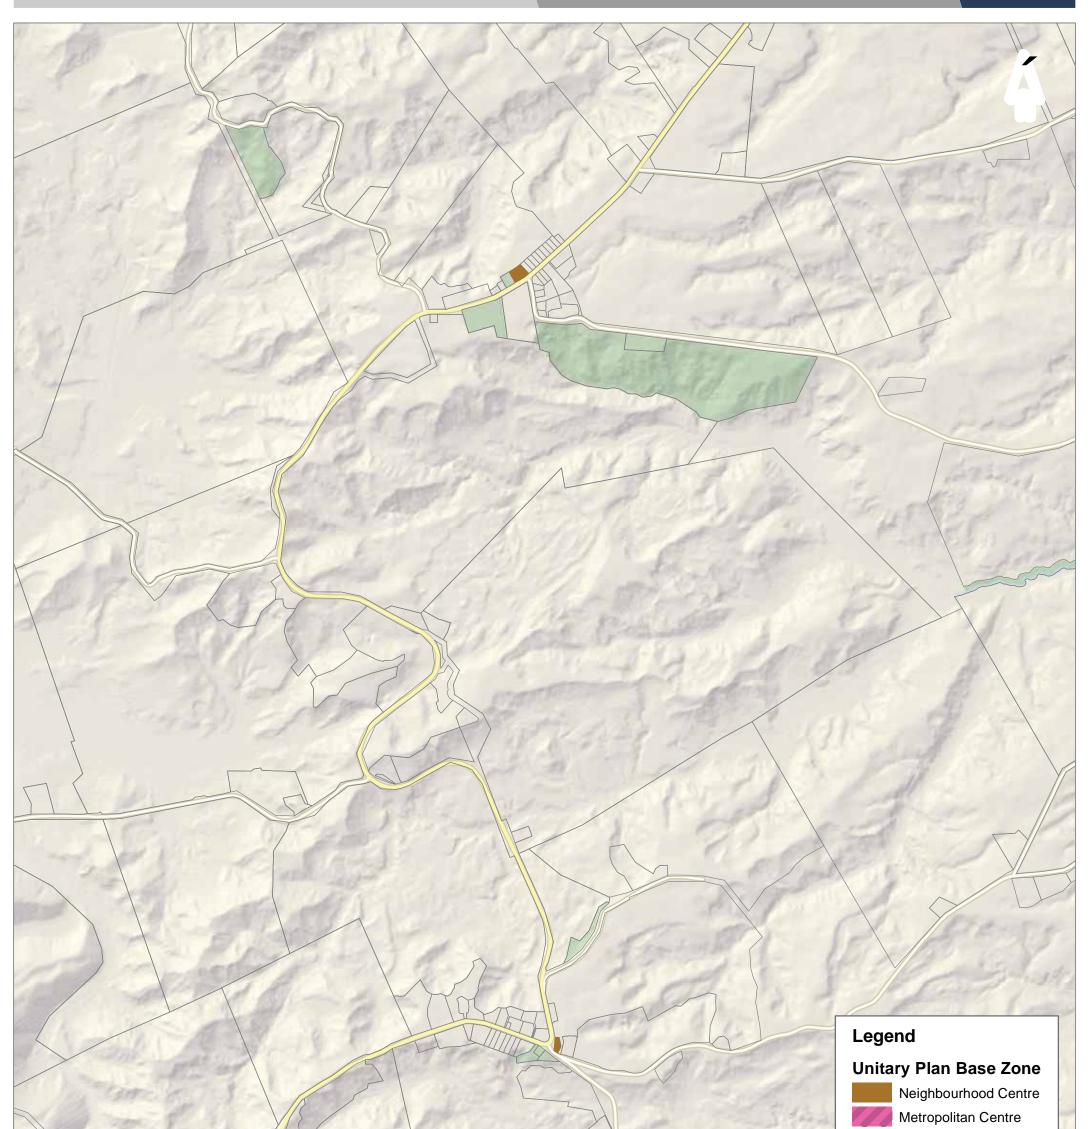

### Provisional Local Alcohol Policy Areas: Neighbourhood Centres and Metropolitan Centres

 130
 260
 390

 Meters
 Scale @ A3
 =
 1:15,000

 Date Printed:
 18/12/2015

#### Unitary Plan Base Zone

Neighbourhood Centre Metropolitan Centre