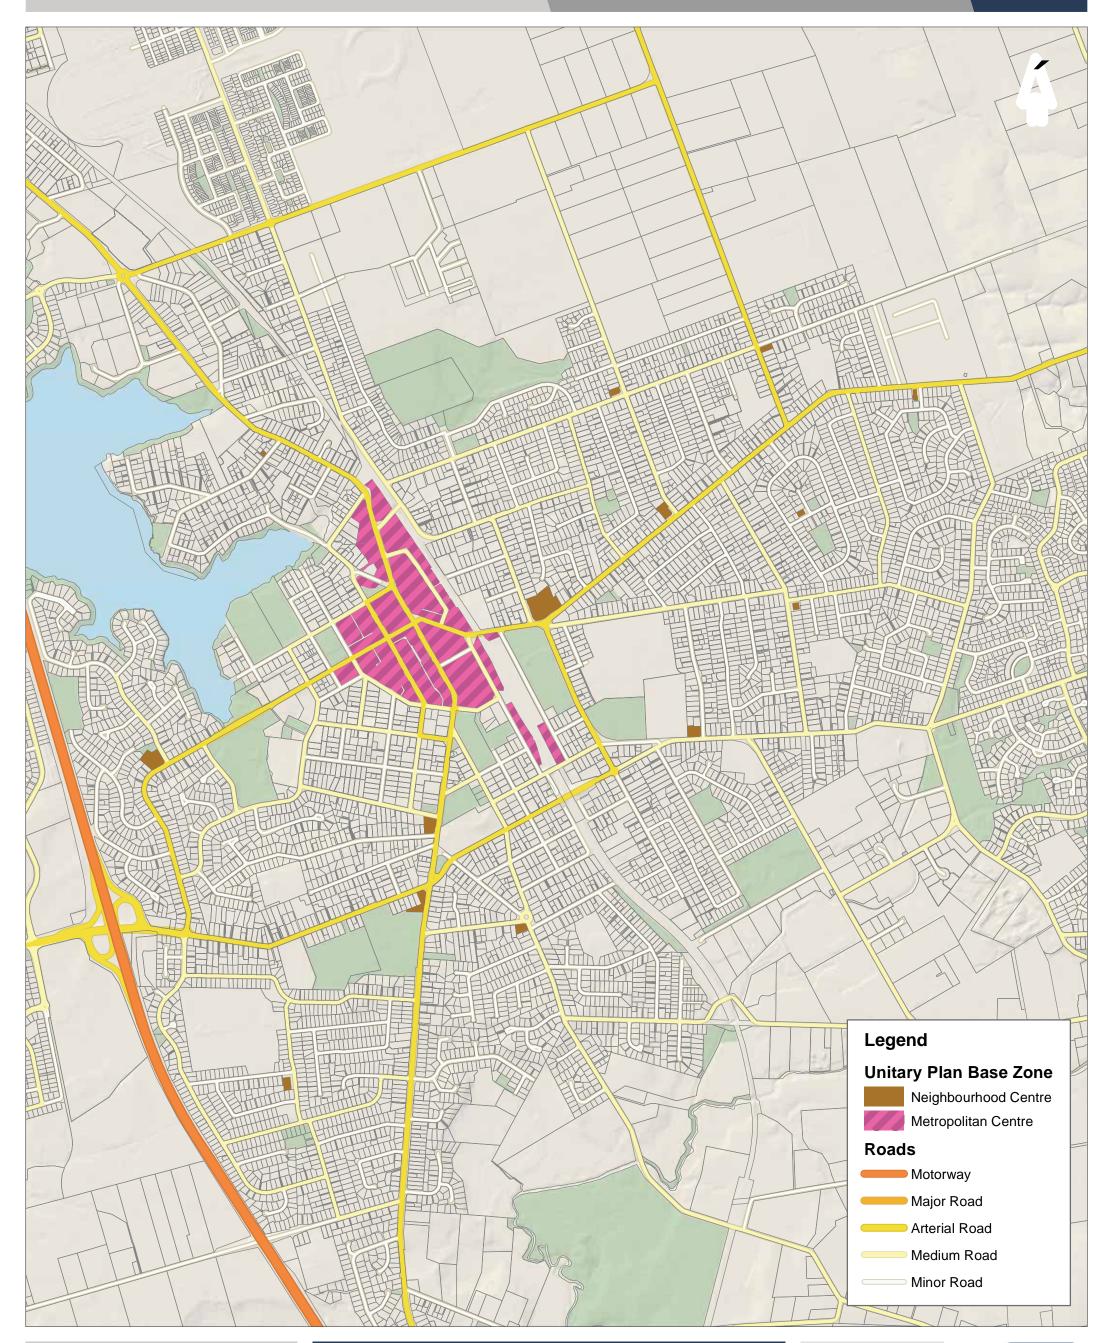

### Provisional Local Alcohol Policy Areas: Neighbourhood Centres and Metropolitan Centres

 130
 260
 390

 Meters
 Scale @ A3
 =
 1:15,000

 Date Printed:
 17/12/2015
 17/12/2015
 17/12/2015

Document Path: \\aklc.govt.nz\Shared\CityWide\Geospatial\Information Services\Logit\C236127 - Provisional Local Alcohol Policy\workspace\A3 PUPAreas - Map36.mxd