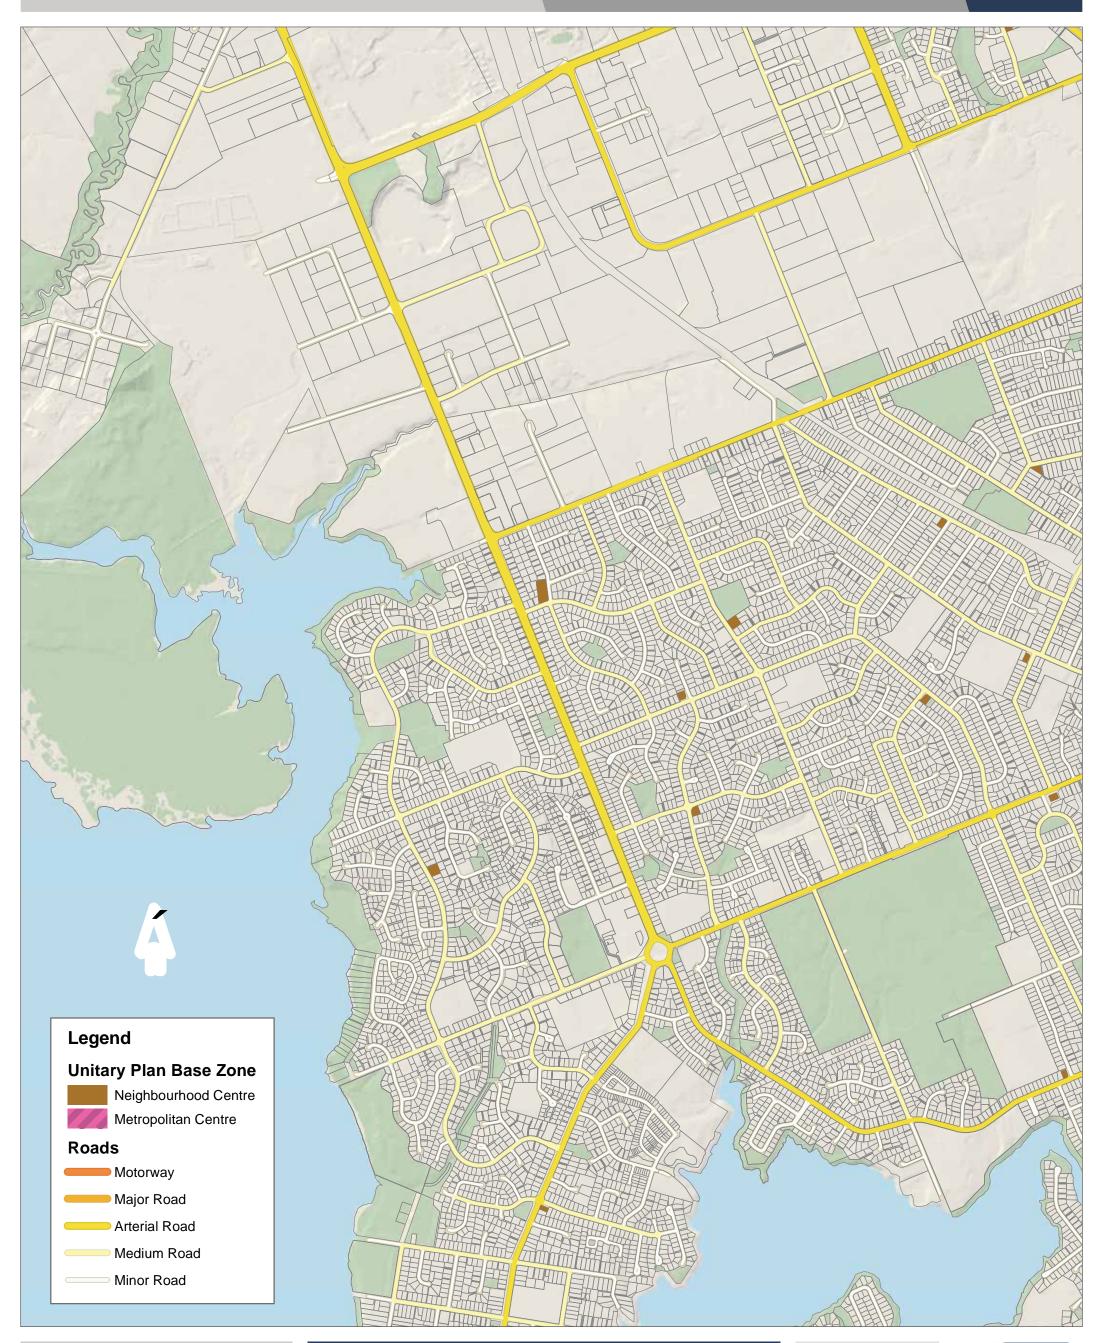

### Provisional Local Alcohol Policy Areas: Neighbourhood Centres and Metropolitan Centres

 130
 260
 390

 Meters
 Scale @ A3
 =
 1:15,000

 Date Printed:
 Image: Comparison of the compa

17/12/2015

Document Path: \\aklc.govt.nz\Shared\CityWide\Geospatial\Information Services\Logit\C236127 - Provisional Local Alcohol Policy\workspace\A3 PUPAreas - Map35.mxd