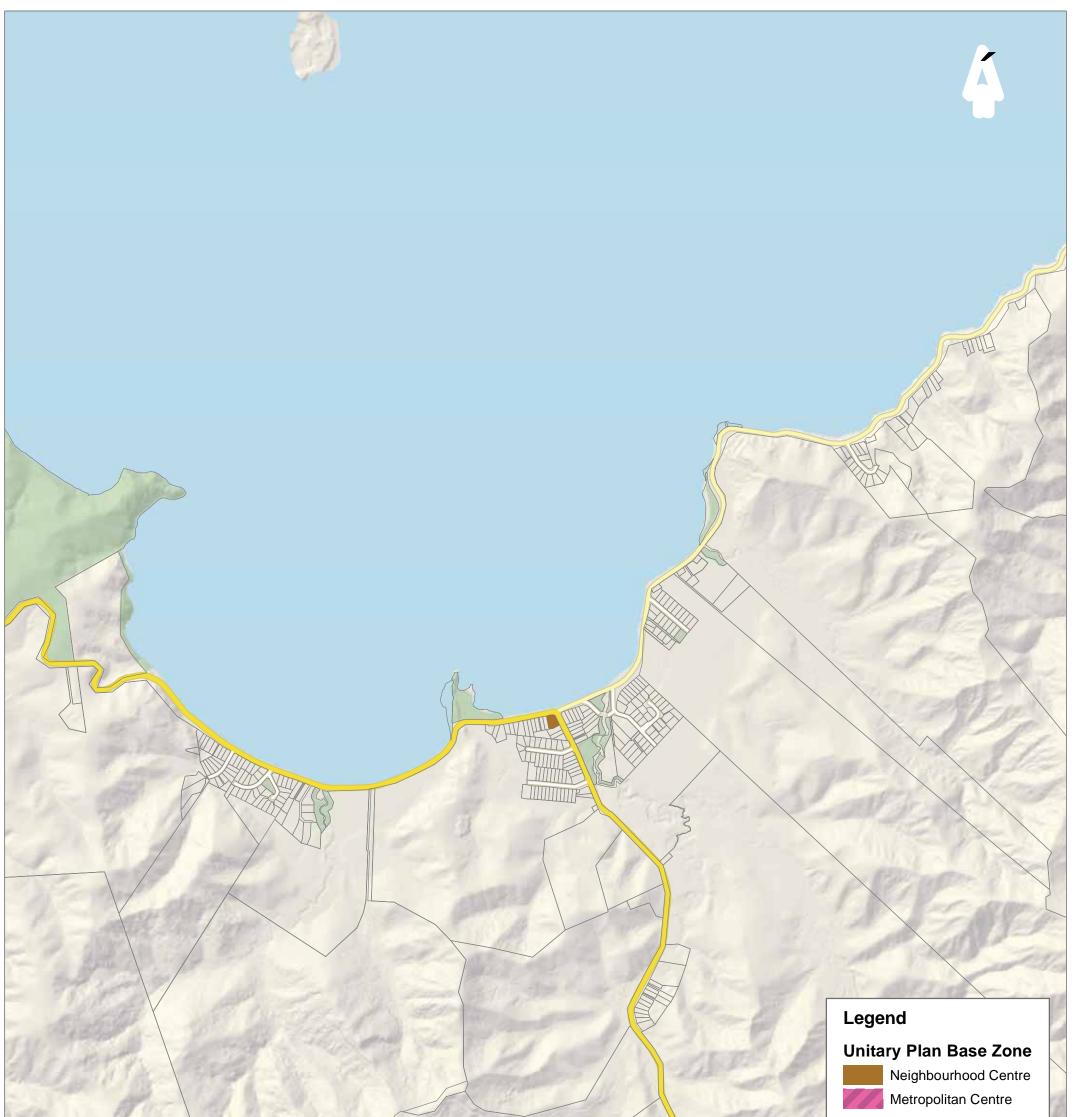

- Provisional Local Alcohol Policy\workspace\A3 PUPAreas - Map49.mxd



This map/plan is illustrative only and all information should be independently verified on site before taking any action. Copyright Auckland Council. Land Parcel Boundary information from LINZ (Crown Copyright Reserved). Whilst due care has been taken, Auckland Council gives no warranty as to the accuracy and plan completeness of any information on this map/plan and accepts no liability for any error, omission or use of the information. Height datum: Auckland 1946.

### Provisional Local Alcohol Policy Areas: Neighbourhood Centres and Metropolitan Centres





Document Path: \\aklc.govt.nz\Shared\CityWide\Geospatia\Information Services\Logit\C236127 - Provisional Local Alcohol Policy\workspace\A3 PUPAreas - Map50.mxd





This map/plan is illustrative only and all information should be independently verified on site before taking any action. Copyright Auckland Council. Land Parcel Boundary information from LINZ (Crown Copyright Reserved). Whilst due care has been taken, Auckland Council gives no warranty as to the accuracy and plan completeness of any information on this map/plan and accepts no liability for any error, omission or use of the information. Height datum: Auckland 1946.

Provisional Local Alcohol Policy Areas: Neighbourhood Centres and Metropolitan Centres 
 130
 260
 390

 Meters
 Scale @ A3
 =
 1:15,000

 Date Printed:
 17/12/2015
 17/12/2015
 17/12/2015



Document Path: \\aklc.govt.nz\Shared\CityWide\Geospatia\Information Services\Logit\C236127 - Provisional Local Alcohol Policy\workspa