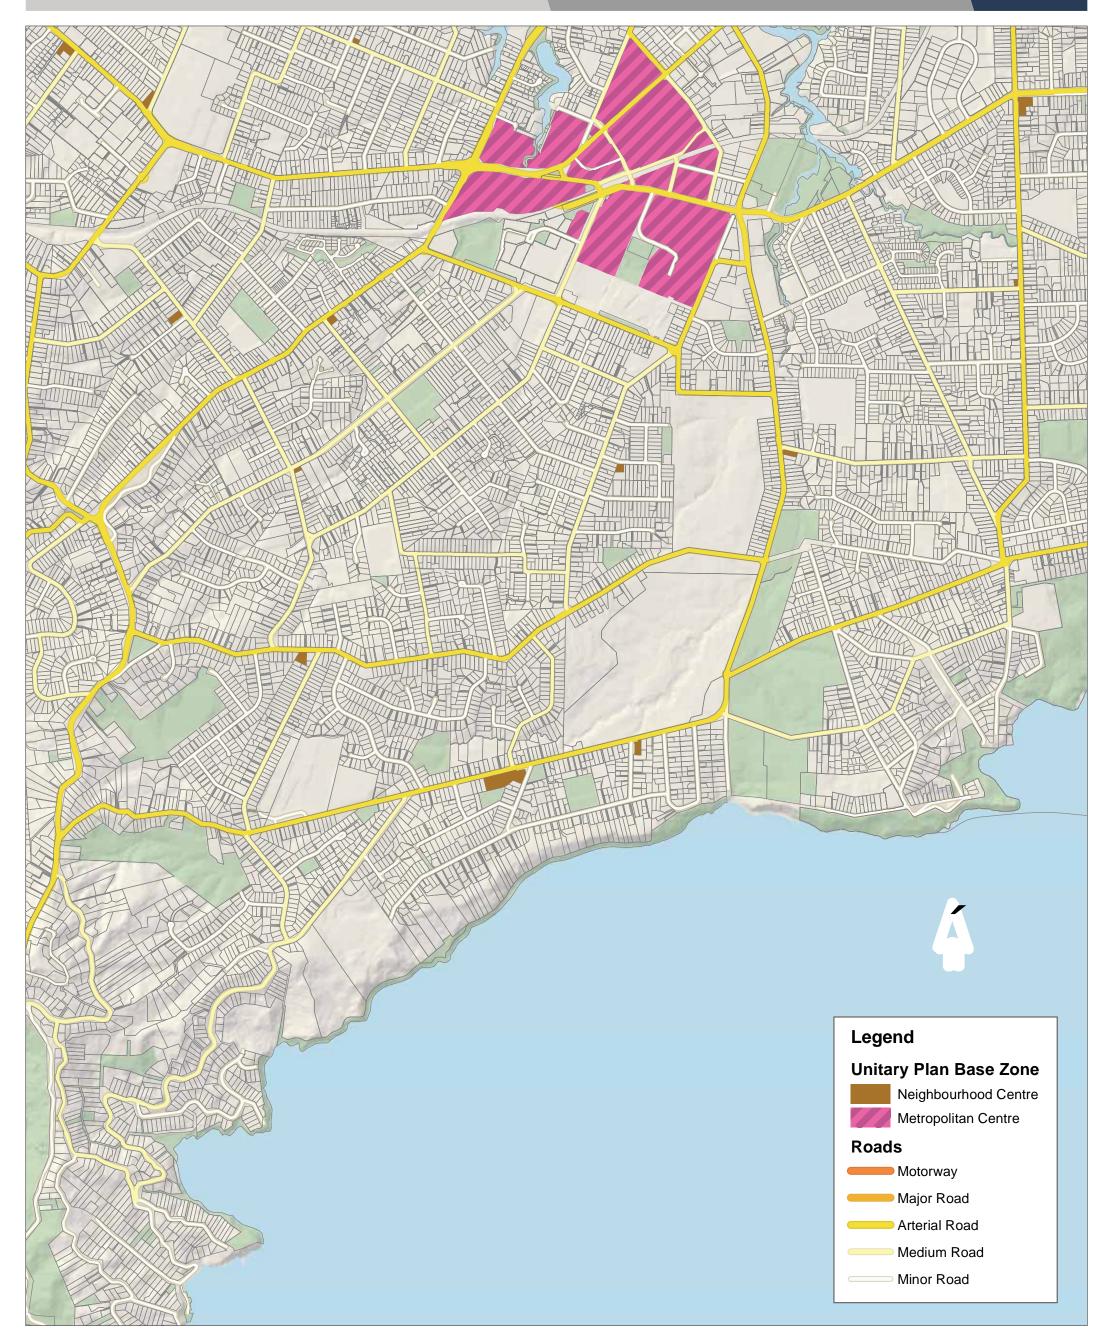

### Provisional Local Alcohol Policy Areas: Neighbourhood Centres and Metropolitan Centres

 130
 260
 390

 Meters
 Scale @ A3
 =
 1:15,000

 Date Printed:
 17/12/2015
 17/12/2015
 17/12/2015

Document Path: \\aklc.govt.nz\Shared\CityWide\Geospatial\Information Services\Logit\C236127 - Provisional Local Alcohol Policy\workspace\A3 PUPAreas - Map36.mxd

This map/plan is illustrative only and all information should be independently verified on site before taking any action. Copyright Auckland Council. Land Parcel Boundary information from LINZ (Crown Copyright Reserved). Whilst due care has been taken, Auckland Council gives no warranty as to the accuracy and plan completeness of any information on this may follow and accounts no liability for any correct priority on this map/plan and accepts no liability for any error, omission or use of the information. Height datum: Auckland 1946.