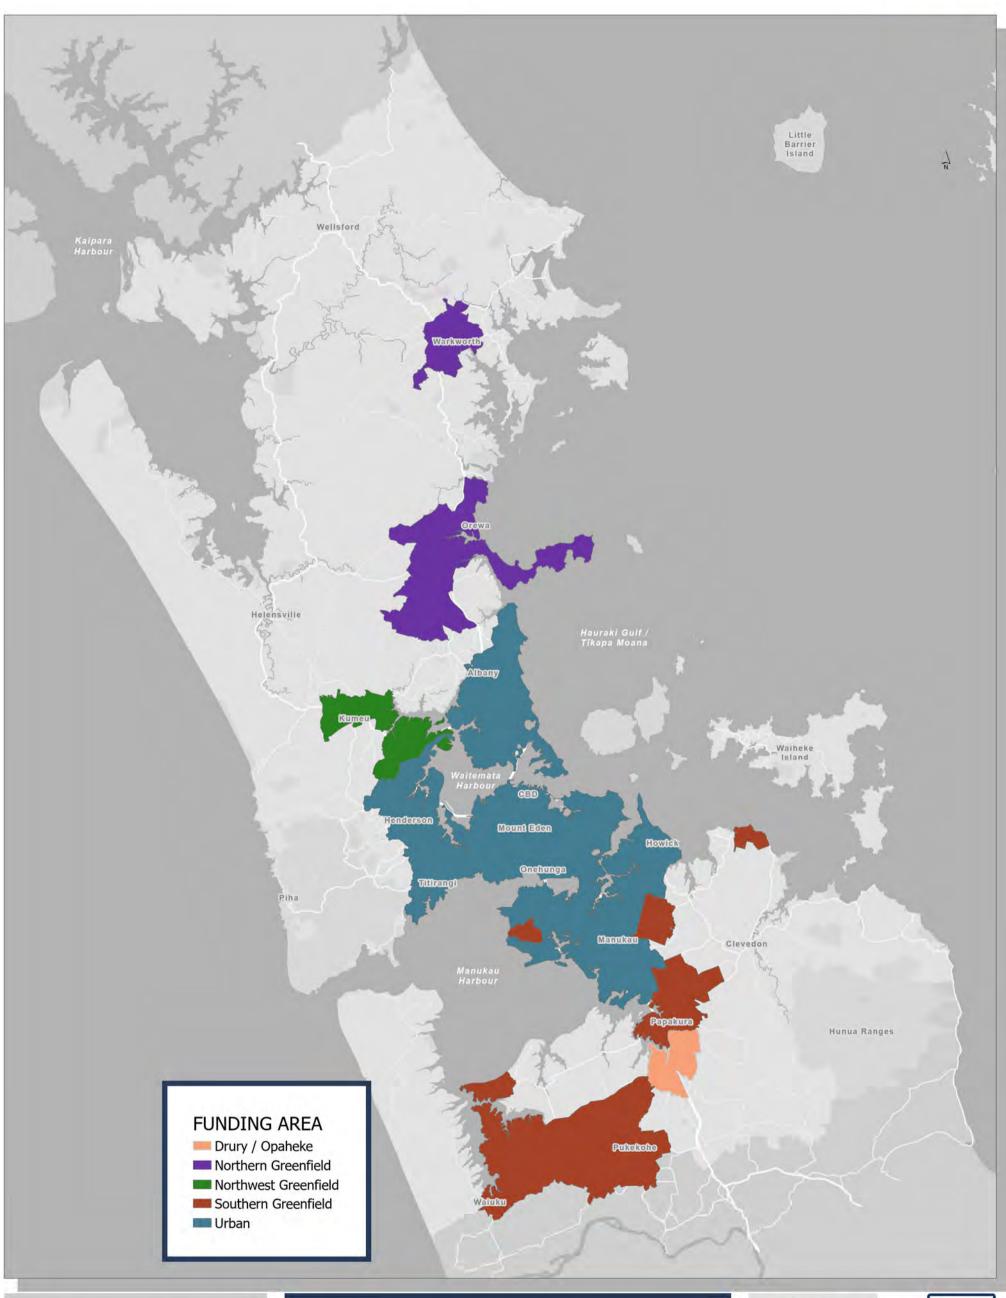

Local Stormwater
Contributions Policy 2022 Variation A

0 2,5005,0007,500 Meters

Scale @ A3

= 1:412,851

DISCLAIMER:

This map/plan is illustrative only and all information should be independently verified on site before taking any action. Copyright Auckland Council. Land Parcel Boundary information from LINZ (Crown Copyright Reserved). Whilst due care has been taken, Auckland Council gives no warranty as to the accuracy and plan completeness of any information on this map/plan and accepts no liability for any error, omission or use of the information. Height datum: Auckland 1946.