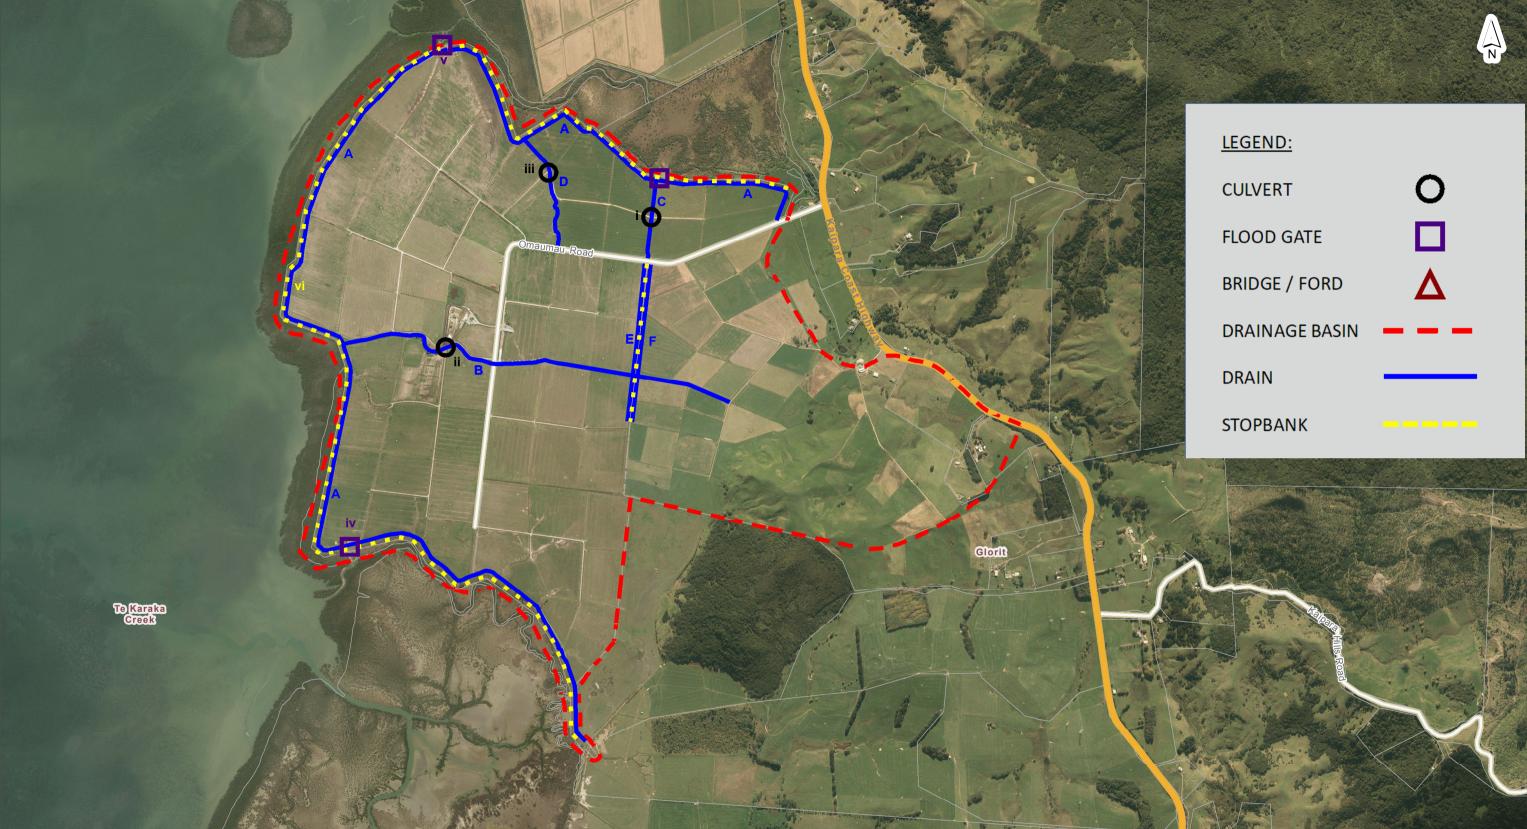

## **Glorit Drainage District**

480 160 320 Meters

Scale @ A3 = 1:15,000

**Date Printed:** 11/12/2017