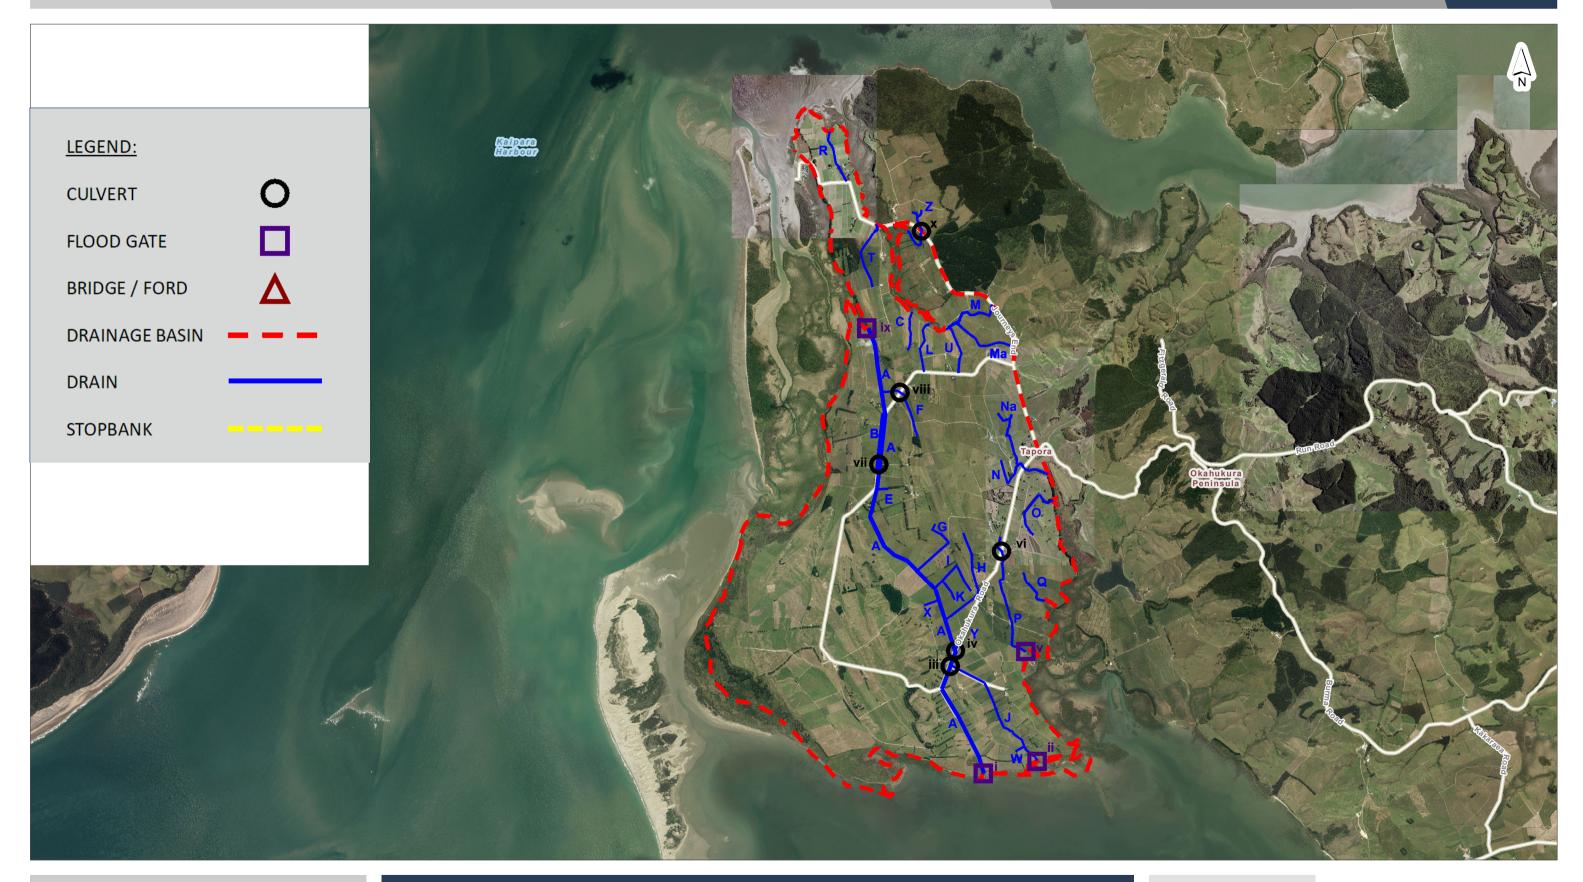

## Okahukura Drainage Disctrict

## Мар

530 1,060 1,590 Meters

Scale @ A3 = 1:50,000

Date Printed: 8/12/2017